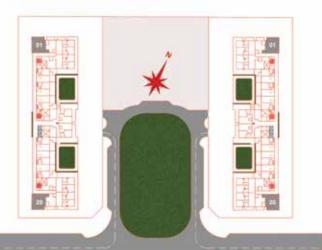

REJUVINATE YOUR SENSES





IT'S
TIMETO
CELEBRATE



## TYPICAL FLOOR PLAN STUDIO

## FLAT TYPE TO1 - STUDIO

(FLAT NO: 02, 17)

TOTAL AREA

469 SQ FT



## FLAT TYPE TO2 - STUDIO

(FLAT NO: 05,14)

TOTAL AREA



# FIRST FLOOR FLOOR PLAN STUDIO

## FLAT TYPE F01 - STUDIO

(FLAT NO: 02, 19)

TOTAL AREA

469 SQ FT



## FLAT TYPE FO2 - STUDIO

(FLAT NO: 05, 16)

TOTAL AREA

574 SQ FT



## **FLAT TYPE F03 - STUDIO**

(FLAT NO: 09, 12)

TOTAL AREA



## TYPICAL FLOOR PLAN 18FDROOM

## FLAT TYPE TO3 - 1BR

(FLAT NO: 01, 18)

TOTAL AREA

788 SQ FT





## FLAT TYPE TO4 - 1BR

(FLAT NO: 06, 08, 11, 13)

TOTAL AREA

672 SQ FT

## FLAT TYPE TO5 - 1BR

(FLAT NO: 07, 12)

TOTAL AREA









## FIRST FLOOR FLOOR PLAN 18FDROOM

## FLAT TYPE FO4 - 1BR

(FLAT NO: 01, 20)

TOTAL AREA

788 SQ FT





## FLAT TYPE F05 - 1BR

(FLAT NO: 10, 11)

TOTAL AREA



1,119 SQ FT



## FLAT TYPE F06 - 1BR

(FLAT NO: 07, 14)

TOTAL AREA

861 SQ FT

## FLAT TYPE F07 - 1BR

(FLAT NO: 06,08,13,15)

TOTAL AREA









## TYPICAL FLOOR PLAN 2 BEDROOM

## FIRST FLOOR FLOOR PLAN 2 REDROOM

## FLAT TYPE TO6 - 2BR

(FLAT NO: 03, 04, 15, 16)

TOTAL AREA

1194 SQ FT





## FLAT TYPE F08 - 2BR

(FLAT NO: 03, 18)

TOTAL AREA

1,344 SQ FT

## FLAT TYPE F09 - 2BR

(FLAT NO: 04, 17)

TOTAL AREA

1,517 SQ FT









## TYPICAL FLOOR PLAN 3 BEDROOM

## FLAT TYPE TO7 - 3BR

(FLAT NO: 09, 10)

TOTAL AREA

1,646 SQ FT









## DUBAI STUDIC CITY

## Located at Dubai Studio City, the most popular Urban Suburb of Motorcity

Glitz Residence by Danube, located in Studio City, is a vibrant residential development loc