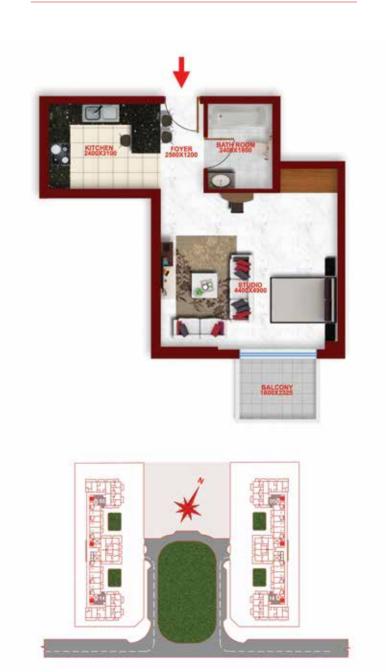

## FLAT TYPE TO1 - STUDIO

(FLAT NO: 02, 17)

TOTAL AREA

469 SQ FT

## FLAT TYPE TO2 - STUDIO

(FLAT NO: 05,14)

TOTAL AREA