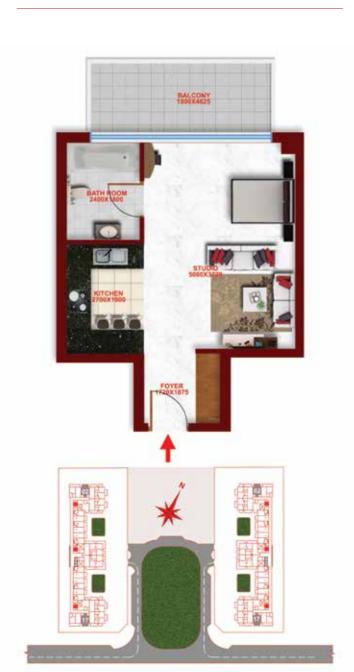

## TYPICAL FLOOR PLAN STUDIO

## FLAT TYPE TO1 - STUDIO

(FLAT NO: 02, 17)

TOTAL AREA

469 SQ FT