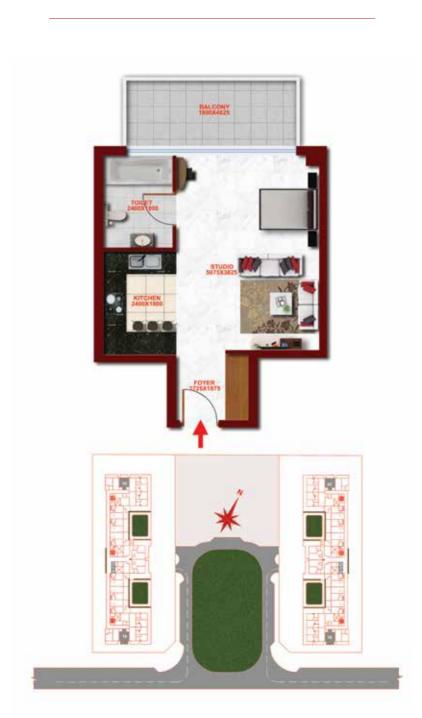

## FLAT TYPE F01 - STUDIO

(FLAT NO: 02, 19)

TOTAL AREA

469 SQ FT

## FLAT TYPE FO2 - STUDIO

(FLAT NO: 05, 16)

TOTAL AREA

574 SQ FT

## **FLAT TYPE F03 - STUDIO**

(FLAT NO: 09, 12)

TOTAL AREA