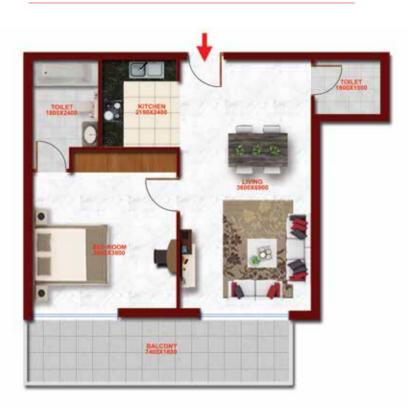

## FLAT TYPE TO1 - STUDIO

(FLAT NO: 02, 17)

TOTAL AREA

469 SQ FT

## FLAT TYPE TO2 - STUDIO

(FLAT NO: 05,14)

TOTAL AREA