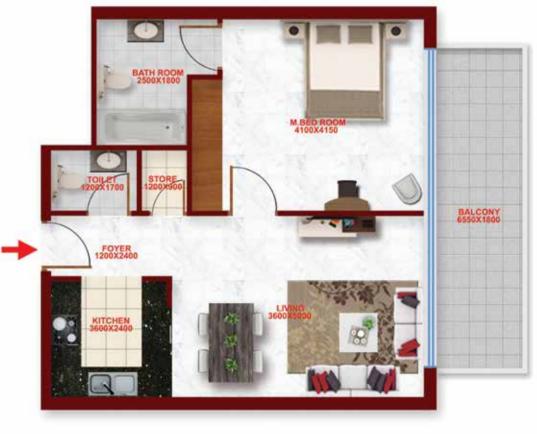

## FLAT TYPE FO4 - 1BR

(FLAT NO: 01, 20)

TOTAL AREA

788 SQ FT

## FLAT TYPE F05 - 1BR

(FLAT NO: 10, 11)

TOTAL AREA

1,119 SQ FT

## FLAT TYPE F06 - 1BR

(FLAT NO: 07, 14)

TOTAL AREA

861 SQ FT

## FLAT TYPE F07 - 1BR

(FLAT NO: 06,08,13,15)

TOTAL AREA