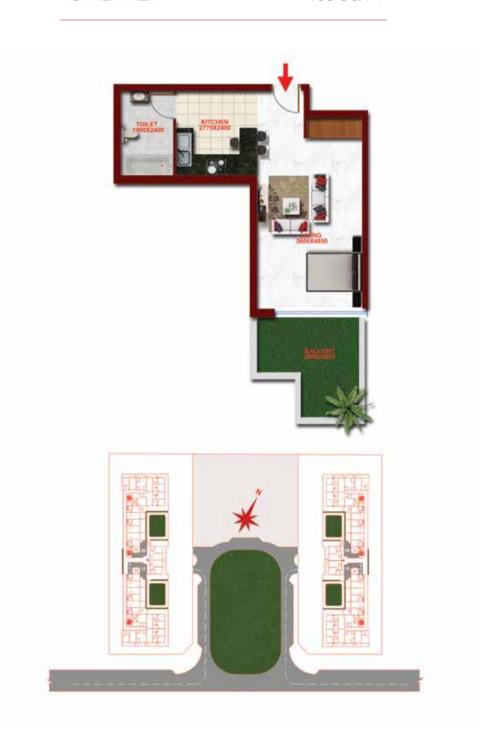

## FLAT TYPE TO3 - 1BR

(FLAT NO: 01, 18)

TOTAL AREA

788 SQ FT

## FLAT TYPE TO4 - 1BR

(FLAT NO: 06, 08, 11, 13)

TOTAL AREA

672 SQ FT

## FLAT TYPE TO5 - 1BR

(FLAT NO: 07, 12)

TOTAL AREA