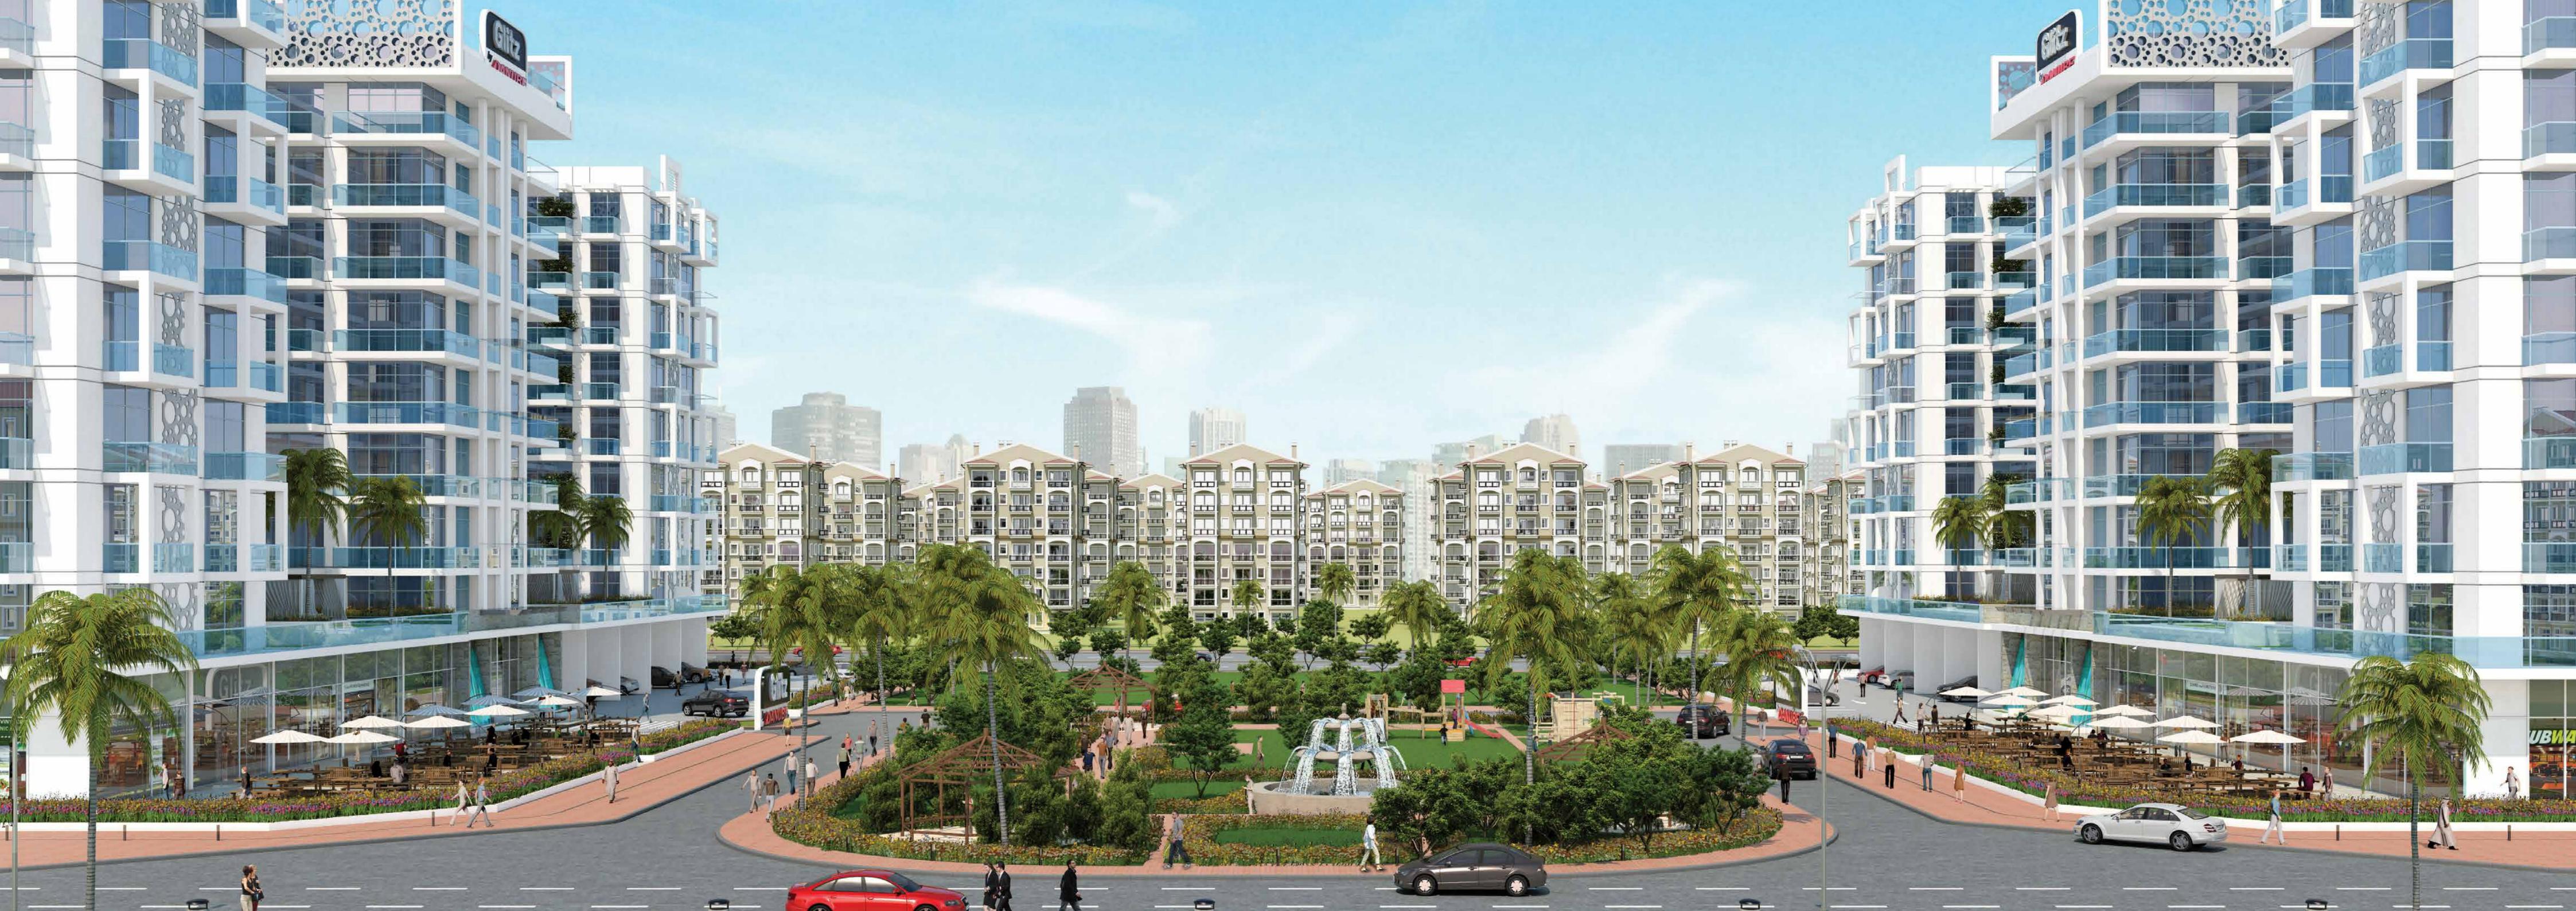

Glitz Residence by Danube Properties is a lifestyle concept for Dubai's new urban generation.

Glitz presents a selection of 292 units offering a mix of Studio, 1, 2 and 3 bedroom contemporary styled apartments.

## **Configuration of Glitz by Danube**

- Basement Parking
- Ground Level (Grand Lobby + Retail + Parking)
- 8 levels of Apartments
- Rooftop with world-class amenities

Each apartment has been designed keeping comfort and convenience in mind. Spacious living spaces for the family, combined with the right balance for privacy and outdoor living. Every little detail you could expect exuberates and complements the lifestyle of today's young urban family in a green surrounding.

# IN-BUILT LIFESTYLE AMENITIES

Glitz aims to set a bench mark in providing the perfect environment for a community living. The ground level will feature Retail, F&B and a convenience store.

- Lavishly designed grand lobby with water theme
- Four Landscaped gardens with Gazebo on podium level
- Lift lobby with welcoming flower box on each level
- Roof Top Swimming pool
- Roof Top Mini Golf Course
- Health Club with Jacuzzi & Steam Room
- Greenery laden leisure deck with Barbecue station
- Airconditioned Kid's Play area and Party Hall