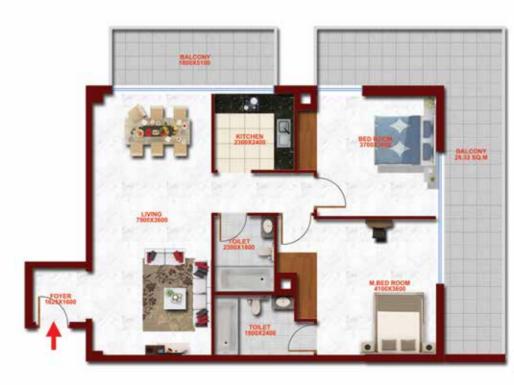

LAT TYPE TO3 - 1BR

(FLAT NO: 01, 18)

TOTAL AREA

788 SQ FT





## FLAT TYPE TO4 - 1BR

(FLAT NO: 06, 08, 11, 13)

TOTAL AREA

672 SQ FT

## FLAT TYPE TO5 - 1BR

(FLAT NO: 07, 12)

TOTAL AREA









## FIRST FLOOR FLOOR PLAN 18FDROOM

## FLAT TYPE FO4 - 1BR

(FLAT NO: 01, 20)

TOTAL AREA

788 SQ FT





## FLAT TYPE F05 - 1BR

(FLAT NO: 10, 11)

TOTAL AREA



1,119 SQ FT



## FLAT TYPE F06 - 1BR

(FLAT NO: 07, 14)

TOTAL AREA

861 SQ FT

## FLAT TYPE F07 - 1BR

(FLAT NO: 06,08,13,15)

TOTAL AREA









## TYPICAL FLOOR PLAN 2 BEDROOM

## FIRST FLOOR FLOOR PLAN 2 REDROOM

## FLAT TYPE TO6 - 2BR

(FLAT NO: 03, 04, 15, 16)

TOTAL AREA

1194 SQ FT





## FLAT TYPE F08 - 2BR

(FLAT NO: 03, 18)

TOTAL AREA

1,344 SQ FT

## FLAT TYPE F09 - 2BR

(FLAT NO: 04, 17)

TOTAL AREA

1,517 SQ FT









## TYPICAL FLOOR PLAN 3 BEDROOM

## FLAT TYPE TO7 - 3BR

(FLAT NO: 09, 10)

TOTAL AREA

1,646 SQ FT









## DUBAI STUDIC CITY

## Located at Dubai Studio City, the most popular Urban Suburb of Motorcity

Glitz Residence by Danube, located in Studio City, is a vibrant residential development located just minutes from the Mall of the Emirates and Sheikh Zayed Road on the Umm Suqeim Road. Studio City, the Film Production and related Television and Video Production destination of Dubai promising high rental yield. It is a gated Community with round the clock security.

- 8 Mins from Mall of the Emirates
- 8 Mins from Sheikh Zayed road just 8 kms
- Next to Motor City / Autodrome
- Opposite Arabian Ranches