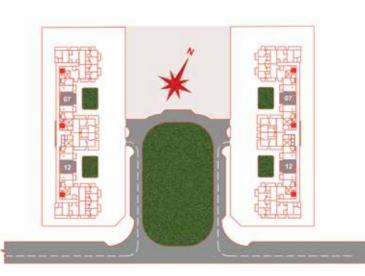

area and Party Hall





SUNKISSED ROOF TOP POOL





TEST YOUR
PUTTING
SKILLS





FIRE UP
THE
BARBECUE





REJUVINATE YOUR SENSES





IT'S
TIMETO
CELEBRATE



## TYPICAL FLOOR PLAN STUDIO

## FLAT TYPE TO1 - STUDIO

(FLAT NO: 02, 17)

TOTAL AREA

469 SQ FT



## FLAT TYPE TO2 - STUDIO

(FLAT NO: 05,14)

TOTAL AREA



# FIRST FLOOR FLOOR PLAN STUDIO

## FLAT TYPE F01 - STUDIO

(FLAT NO: 02, 19)

TOTAL AREA

469 SQ FT



## FLAT TYPE FO2 - STUDIO

(FLAT NO: 05, 16)

TOTAL AREA

574 SQ FT



## **FLAT TYPE F03 - STUDIO**

(FLAT NO: 09, 12)

TOTAL AREA



## TYPICAL FLOOR PLAN 18FDROOM

## FLAT TYPE TO3 - 1BR

(FLAT NO: 01, 18)

TOTAL AREA

788 SQ FT





## FLAT TYPE TO4 - 1BR

(FLAT NO: 06, 08, 11, 13)

TOTAL AREA

672 SQ FT

## FLAT TYPE TO5 - 1BR

(FLAT NO: 07, 12)

TOTAL AREA









## FIRST FLOOR FLOOR PLAN 18FDROOM

## FLAT TYPE FO4 - 1BR

(FLAT NO: 01, 20)

TOTAL AREA

788 SQ FT





## FLAT TYPE F05 - 1BR

(FLAT NO: 10, 11)

TOTAL AREA



1,119 SQ FT



## FLAT TYPE F06 - 1BR

(FLAT NO: 07, 14)

TOTAL AREA

861 SQ FT

## FLAT TYPE F07 - 1BR

(FLAT NO: 06,08,13,15)

TOTAL AREA









## TYPICAL FLOOR PLAN 2 BEDROOM

## FIRST FLOOR FLOOR PLAN 2 REDROOM

## FLAT TYPE TO6 - 2BR

(FLAT NO: 03, 04, 15, 16)

TOTAL AREA

1194 SQ FT





## FLAT TYPE F08 - 2BR

(FLAT NO: 03, 18)

TOTAL AREA

1,344 SQ FT

## FLAT TYPE F09 - 2BR

(FLAT NO: 04, 17)

TOTAL AREA

1,517 SQ FT









## TYPICAL FLOOR PLAN 3 BEDROOM

## FLAT TYPE TO7 - 3BR

(FLAT NO: 09, 10)

TOTAL AREA

1,646 SQ FT









## DUBAI STUDIC CITY

## Located at Dubai Studio City, the most popular Urban Suburb