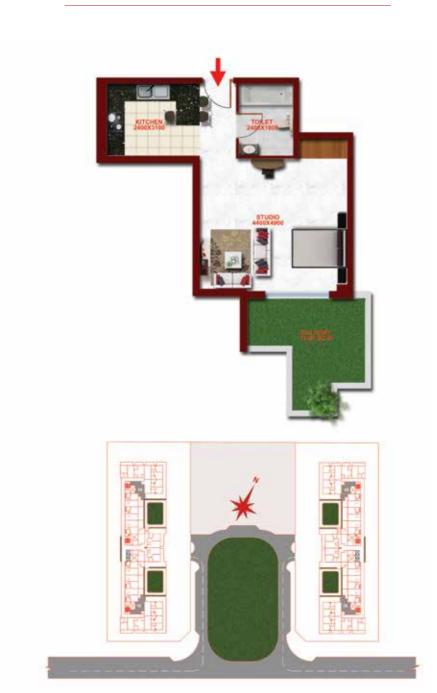

## FLAT TYPE TO1 - STUDIO

(FLAT NO: 02, 17)

TOTAL AREA

469 SQ FT

## FLAT TYPE TO2 - STUDIO

(FLAT NO: 05,14)

TOTAL AREA