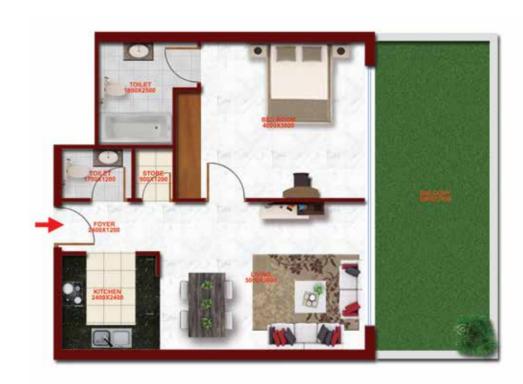

4)

TOTAL AREA



# FIRST FLOOR FLOOR PLAN STUDIO

## FLAT TYPE F01 - STUDIO

(FLAT NO: 02, 19)

TOTAL AREA

469 SQ FT



## FLAT TYPE FO2 - STUDIO

(FLAT NO: 05, 16)

TOTAL AREA

574 SQ FT



## **FLAT TYPE F03 - STUDIO**

(FLAT NO: 09, 12)

TOTAL AREA



## TYPICAL FLOOR PLAN 18FDROOM

## FLAT TYPE TO3 - 1BR

(FLAT NO: 01, 18)

TOTAL AREA

788 SQ FT





## FLAT TYPE TO4 - 1BR

(FLAT NO: 06, 08, 11, 13)

TOTAL AREA

672 SQ FT

## FLAT TYPE TO5 - 1BR

(FLAT NO: 07, 12)

TOTAL AREA









## FIRST FLOOR FLOOR PLAN 18FDROOM

## FLAT TYPE FO4 - 1BR

(FLAT NO: 01, 20)

TOTAL AREA

788 SQ FT





## FLAT TYPE F05 - 1BR

(FLAT NO: 10, 11)

TOTAL AREA



1,119 SQ FT



## FLAT TYPE F06 - 1BR

(FLAT NO: 07, 14)

TOTAL AREA

861 SQ FT

## FLAT TYPE F07 - 1BR

(FLAT NO: 06,08,13,15)

TOTAL AREA









## TYPICAL FLOOR PLAN 2 BEDROOM

## FIRST FLOOR FLOOR PLAN 2 REDROOM

## FLAT TYPE TO6 - 2BR

(FLAT NO: 03, 04, 15, 16)

TOTAL AREA

1194 SQ FT





## FLAT TYPE F08 - 2BR

(FLAT NO: 03, 18)

TOTAL AREA

1,344 SQ FT

## FLAT TYPE F09 - 2BR

(FLAT NO: 04, 17)

TOTAL AREA

1,517 SQ FT









## TYPICAL FLOOR PLAN 3 BEDROOM

## FLAT TYPE TO7 - 3BR

(FLAT NO: 09, 10)

TOTAL AREA

1,646 SQ FT









## DUBAI STUDIC CITY

## Located at Dubai Studio City, the most popular Urban Suburb of Motorcity

Glitz Residence by Danube, located in Studio City, is a vibrant residential development located just minutes from the Mall of the Emirates and Sheikh Zayed Road on the Umm Suqeim Road. Studio City, the Film Production and related Television and Video Production destination of Dubai promisin