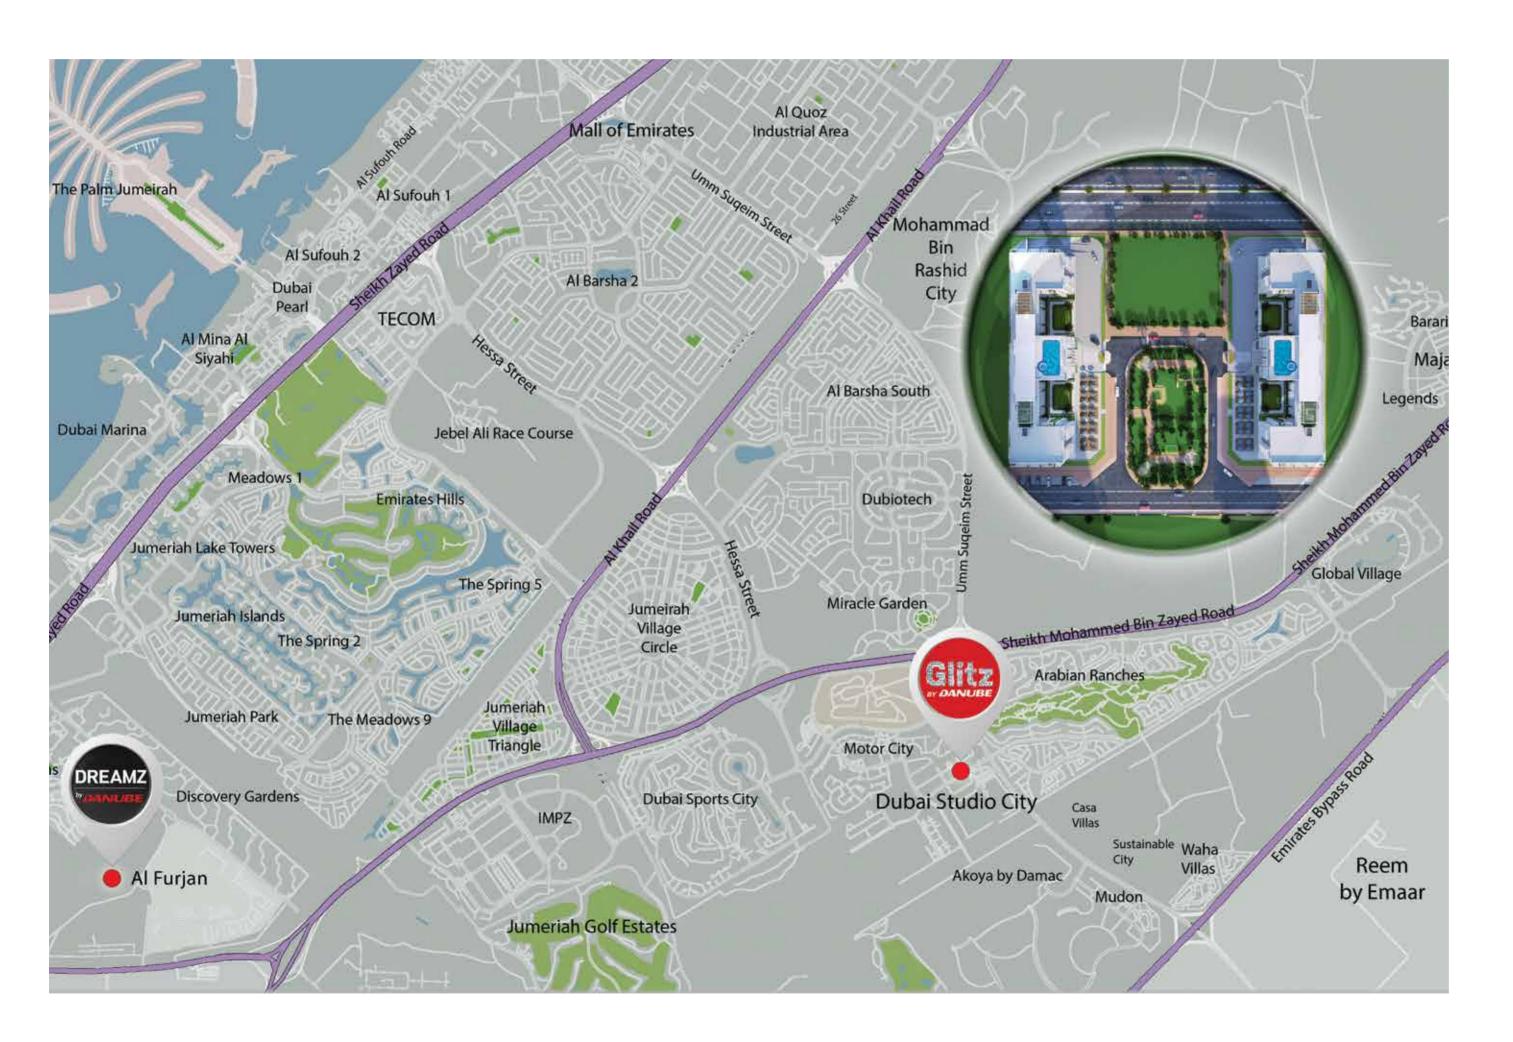

## Located at Dubai Studio City, the most popular Urban Suburb of Motorcity

Glitz Residence by Danube, located in Studio City, is a vibrant residential development located just minutes from the Mall of the Emirates and Sheikh Zayed Road on the Umm Suqeim Road. Studio City, the Film Production and related Television and Video Production destination of Dubai promising high rental yield. It is a gated Community with round the clock security.

- 8 Mins from Mall of the Emirates
- 8 Mins from Sheikh Zayed road just 8 kms
- Next to Motor City / Autodrome
- Opposite Arabian Ranches