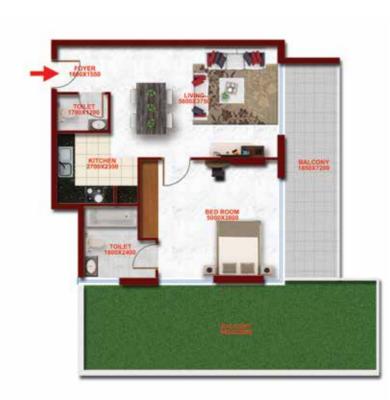

## TYPICAL FLOOR PLAN STUDIO

## FLAT TYPE TO1 - STUDIO

(FLAT NO: 02, 17)

TOTAL AREA

469 SQ FT



## FLAT TYPE TO2 - STUDIO

(FLAT NO: 05,14)

TOTAL AREA



# FIRST FLOOR FLOOR PLAN STUDIO

## FLAT TYPE F01 - STUDIO

(FLAT NO: 02, 19)

TOTAL AREA

469 SQ FT



## FLAT TYPE FO2 - STUDIO

(FLAT NO: 05, 16)

TOTAL AREA

574 SQ FT



## **FLAT TYPE F03 - STUDIO**

(FLAT NO: 09, 12)

TOTAL AREA



## TYPICAL FLOOR PLAN 18FDROOM

## FLAT TYPE TO3 - 1BR

(FLAT NO: 01, 18)

TOTAL AREA

788 SQ FT





## FLAT TYPE TO4 - 1BR

(FLAT NO: 06, 08, 11, 13)

TOTAL AREA

672 SQ FT

## FLAT TYPE TO5 - 1BR

(FLAT NO: 07, 12)

TOTAL AREA









## FIRST FLOOR FLOOR PLAN 18FDROOM

## FLAT TYPE FO4 - 1BR

(FLAT NO: 01, 20)

TOTAL AREA

788 SQ FT





## FLAT TYPE F05 - 1BR

(FLAT NO: 10, 11)

TOTAL AREA



1,119 SQ FT



## FLAT TYPE F06 - 1BR

(FLAT NO: 07, 14)

TOTAL AREA

861 SQ FT

## FLAT TYPE F07 - 1BR

(FLAT NO: 06,08,13,15)

TOTAL AREA









## TYPICAL FLOOR PLAN 2 BEDROOM

## FIRST FLOOR FLOOR PLAN 2 REDROOM

## FLAT TYPE TO6 - 2BR

(FLAT NO: 03, 04, 15, 16)

TOTAL AREA

1194 SQ FT





## FLAT TYPE F08 - 2BR

(FLAT NO: 03, 18)

TOTAL AREA

1,344 SQ FT

## FLAT TYPE F09 - 2BR

(FLAT NO: 04, 17)

TOTAL AREA

1,517 SQ FT









## TYPICAL FLOOR PLAN 3 BEDROOM

## FLAT TYPE TO7 - 3BR

(FLAT NO: 09, 10)

TOTAL AREA

1,646 SQ FT









## DUBAI STUDIC CITY

## Located at Dubai Studio City, the most popular Urban Suburb of Motorcity

Glitz Residence by Danube, located in Studio City, is a vibrant residential development located just minutes from the Mall of the Emirates and Sheik