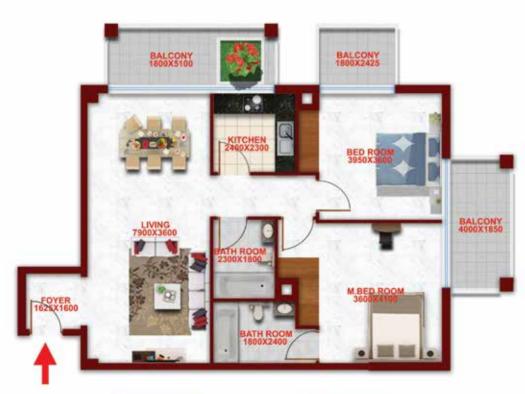

T NO: 05, 16)

TOTAL AREA

574 SQ FT



## **FLAT TYPE F03 - STUDIO**

(FLAT NO: 09, 12)

TOTAL AREA



## TYPICAL FLOOR PLAN 18FDROOM

## FLAT TYPE TO3 - 1BR

(FLAT NO: 01, 18)

TOTAL AREA

788 SQ FT





## FLAT TYPE TO4 - 1BR

(FLAT NO: 06, 08, 11, 13)

TOTAL AREA

672 SQ FT

## FLAT TYPE TO5 - 1BR

(FLAT NO: 07, 12)

TOTAL AREA









## FIRST FLOOR FLOOR PLAN 18FDROOM

## FLAT TYPE FO4 - 1BR

(FLAT NO: 01, 20)

TOTAL AREA

788 SQ FT





## FLAT TYPE F05 - 1BR

(FLAT NO: 10, 11)

TOTAL AREA



1,119 SQ FT



## FLAT TYPE F06 - 1BR

(FLAT NO: 07, 14)

TOTAL AREA

861 SQ FT

## FLAT TYPE F07 - 1BR

(FLAT NO: 06,08,13,15)

TOTAL AREA









## TYPICAL FLOOR PLAN 2 BEDROOM

## FIRST FLOOR FLOOR PLAN 2 REDROOM

## FLAT TYPE TO6 - 2BR

(FLAT NO: 03, 04, 15, 16)

TOTAL AREA

1194 SQ FT





## FLAT TYPE F08 - 2BR

(FLAT NO: 03, 18)

TOTAL AREA

1,344 SQ FT

## FLAT TYPE F09 - 2BR

(FLAT NO: 04, 17)

TOTAL AREA

1,517 SQ FT









## TYPICAL FLOOR PLAN 3 BEDROOM

## FLAT TYPE TO7 - 3BR

(FLAT NO: 09, 10)

TOTAL AREA

1,646 SQ FT









## DUBAI STUDIC CITY

## Located at Dubai Studio City, the most popular Urban Suburb of Motorcity

Glitz Residence by Danube, located in Studio City, is a vibrant residential development located just minutes from the Mall of the Emirates and Sheikh Zayed Road on the Umm Suqeim Road. Studio City, the Film Production and related Television and Video Production destination of Dubai promising high rental yield. It is a gated Community with round the clock security.

- 8 Mins from Mall of the Emirates
- 8 Mins from Sheikh Zayed road just 8 km