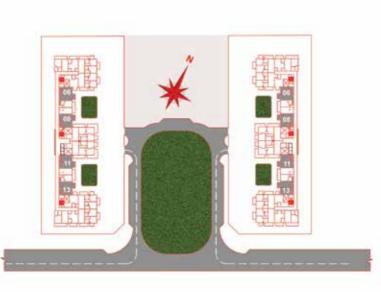

ay area and Party Hall





SUNKISSED ROOF TOP POOL





TEST YOUR
PUTTING
SKILLS





FIRE UP
THE
BARBECUE





REJUVINATE YOUR SENSES





IT'S
TIMETO
CELEBRATE



## TYPICAL FLOOR PLAN STUDIO

## FLAT TYPE TO1 - STUDIO

(FLAT NO: 02, 17)

TOTAL AREA

469 SQ FT



## FLAT TYPE TO2 - STUDIO

(FLAT NO: 05,14)

TOTAL AREA



# FIRST FLOOR FLOOR PLAN STUDIO

## FLAT TYPE F01 - STUDIO

(FLAT NO: 02, 19)

TOTAL AREA

469 SQ FT



## FLAT TYPE FO2 - STUDIO

(FLAT NO: 05, 16)

TOTAL AREA

574 SQ FT



## **FLAT TYPE F03 - STUDIO**

(FLAT NO: 09, 12)

TOTAL AREA



## TYPICAL FLOOR PLAN 18FDROOM

## FLAT TYPE TO3 - 1BR

(FLAT NO: 01, 18)

TOTAL AREA

788 SQ FT





## FLAT TYPE TO4 - 1BR

(FLAT NO: 06, 08, 11, 13)

TOTAL AREA

672 SQ FT

## FLAT TYPE TO5 - 1BR

(FLAT NO: 07, 12)

TOTAL AREA









## FIRST FLOOR FLOOR PLAN 18FDROOM

## FLAT TYPE FO4 - 1BR

(FLAT NO: 01, 20)

TOTAL AREA

788 SQ FT





## FLAT TYPE F05 - 1BR

(FLAT NO: 10, 11)

TOTAL AREA



1,119 SQ FT



## FLAT TYPE F06 - 1BR

(FLAT NO: 07, 14)

TOTAL AREA

861 SQ FT

## FLAT TYPE F07 - 1BR

(FLAT NO: 06,08,13,15)

TOTAL AREA









## TYPICAL FLOOR PLAN 2 BEDROOM

## FIRST FLOOR FLOOR PLAN 2 REDROOM

## FLAT TYPE TO6 - 2BR

(FLAT NO: 03, 04, 15, 16)

TOTAL AREA

1194 SQ FT





## FLAT TYPE F08 - 2BR

(FLAT NO: 03, 18)

TOTAL AREA

1,344 SQ FT

## FLAT TYPE F09 - 2BR

(FLAT NO: 04, 17)

TOTAL AREA

1,517 SQ FT









## TYPICAL FLOOR PLAN 3 BEDROOM

## FLAT TYPE TO7 - 3BR

(FLAT NO: 09, 10)

TOTAL AREA

1,646 SQ FT









## DUBAI STUDIC CITY

## Located at Dubai Studio City, the most popular Urban Subu