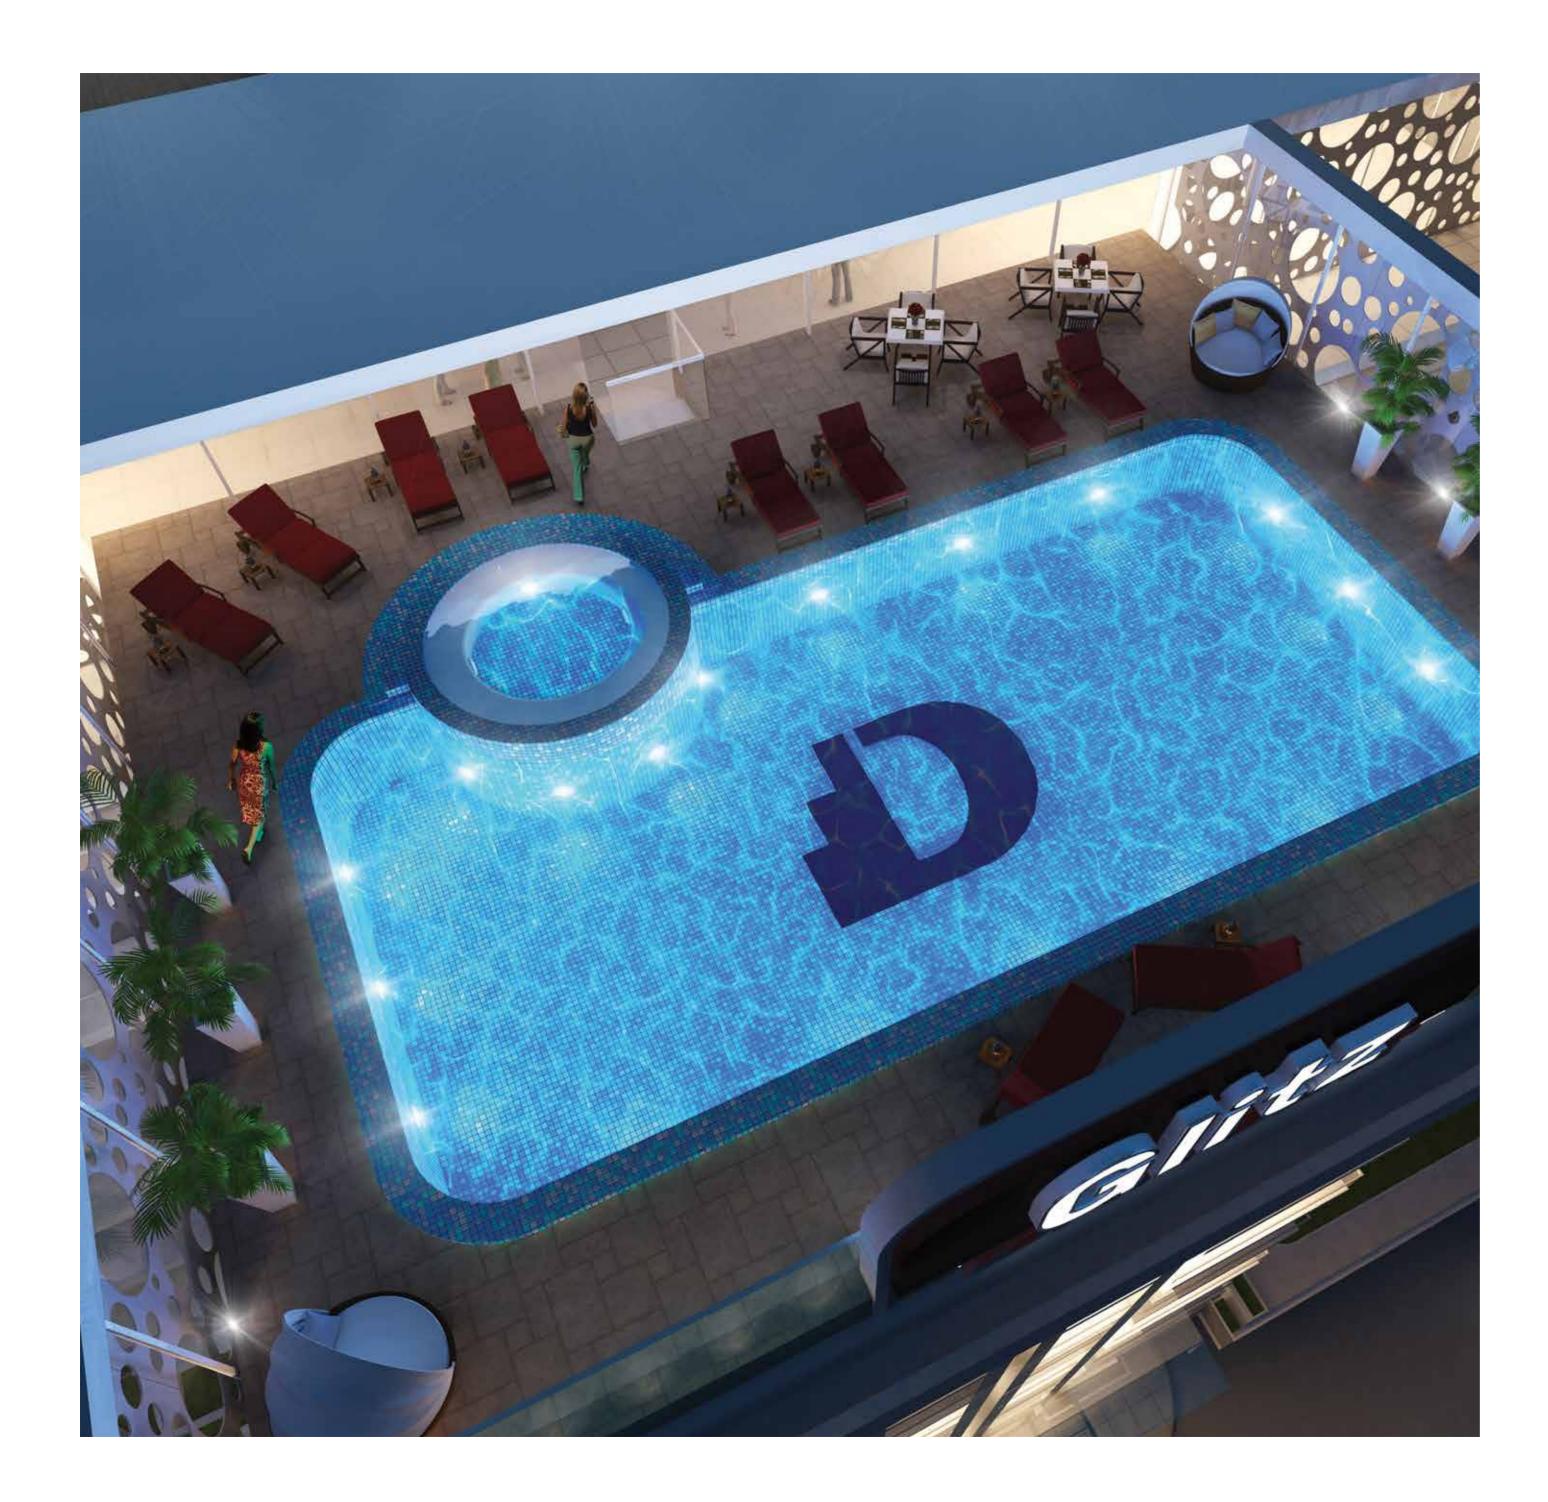

# IN-BUILT LIFESTYLE AMENITIES

Glitz aims to set a bench mark in providing the perfect environment for a community living. The ground level will feature Retail, F&B and a convenience store.

- Lavishly designed grand lobby with water theme
- Four Landscaped gardens with Gazebo on podium level
- Lift lobby with welcoming flower box on each level
- Roof Top Swimming pool
- Roof Top Mini Golf Course
- Health Club with Jacuzzi & Steam Room
- Greenery laden leisure deck with Barbecue station
- Airconditioned Kid's Play area and Party Hall

SUNKISSED ROOF TOP POOL

TEST YOUR
PUTTING
SKILLS

FIRE UP
THE
BARBECUE

REJUVINATE YOUR SENSES

IT'S
TIMETO
CELEBRATE