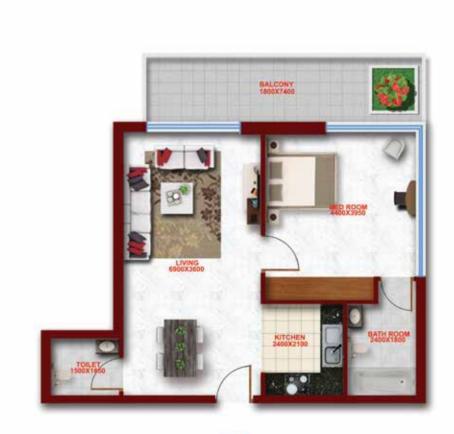

## FLAT TYPE TO4 - 1BR

(FLAT NO: 06, 08, 11, 13)

TOTAL AREA

672 SQ FT

## FLAT TYPE TO5 - 1BR

(FLAT NO: 07, 12)

TOTAL AREA