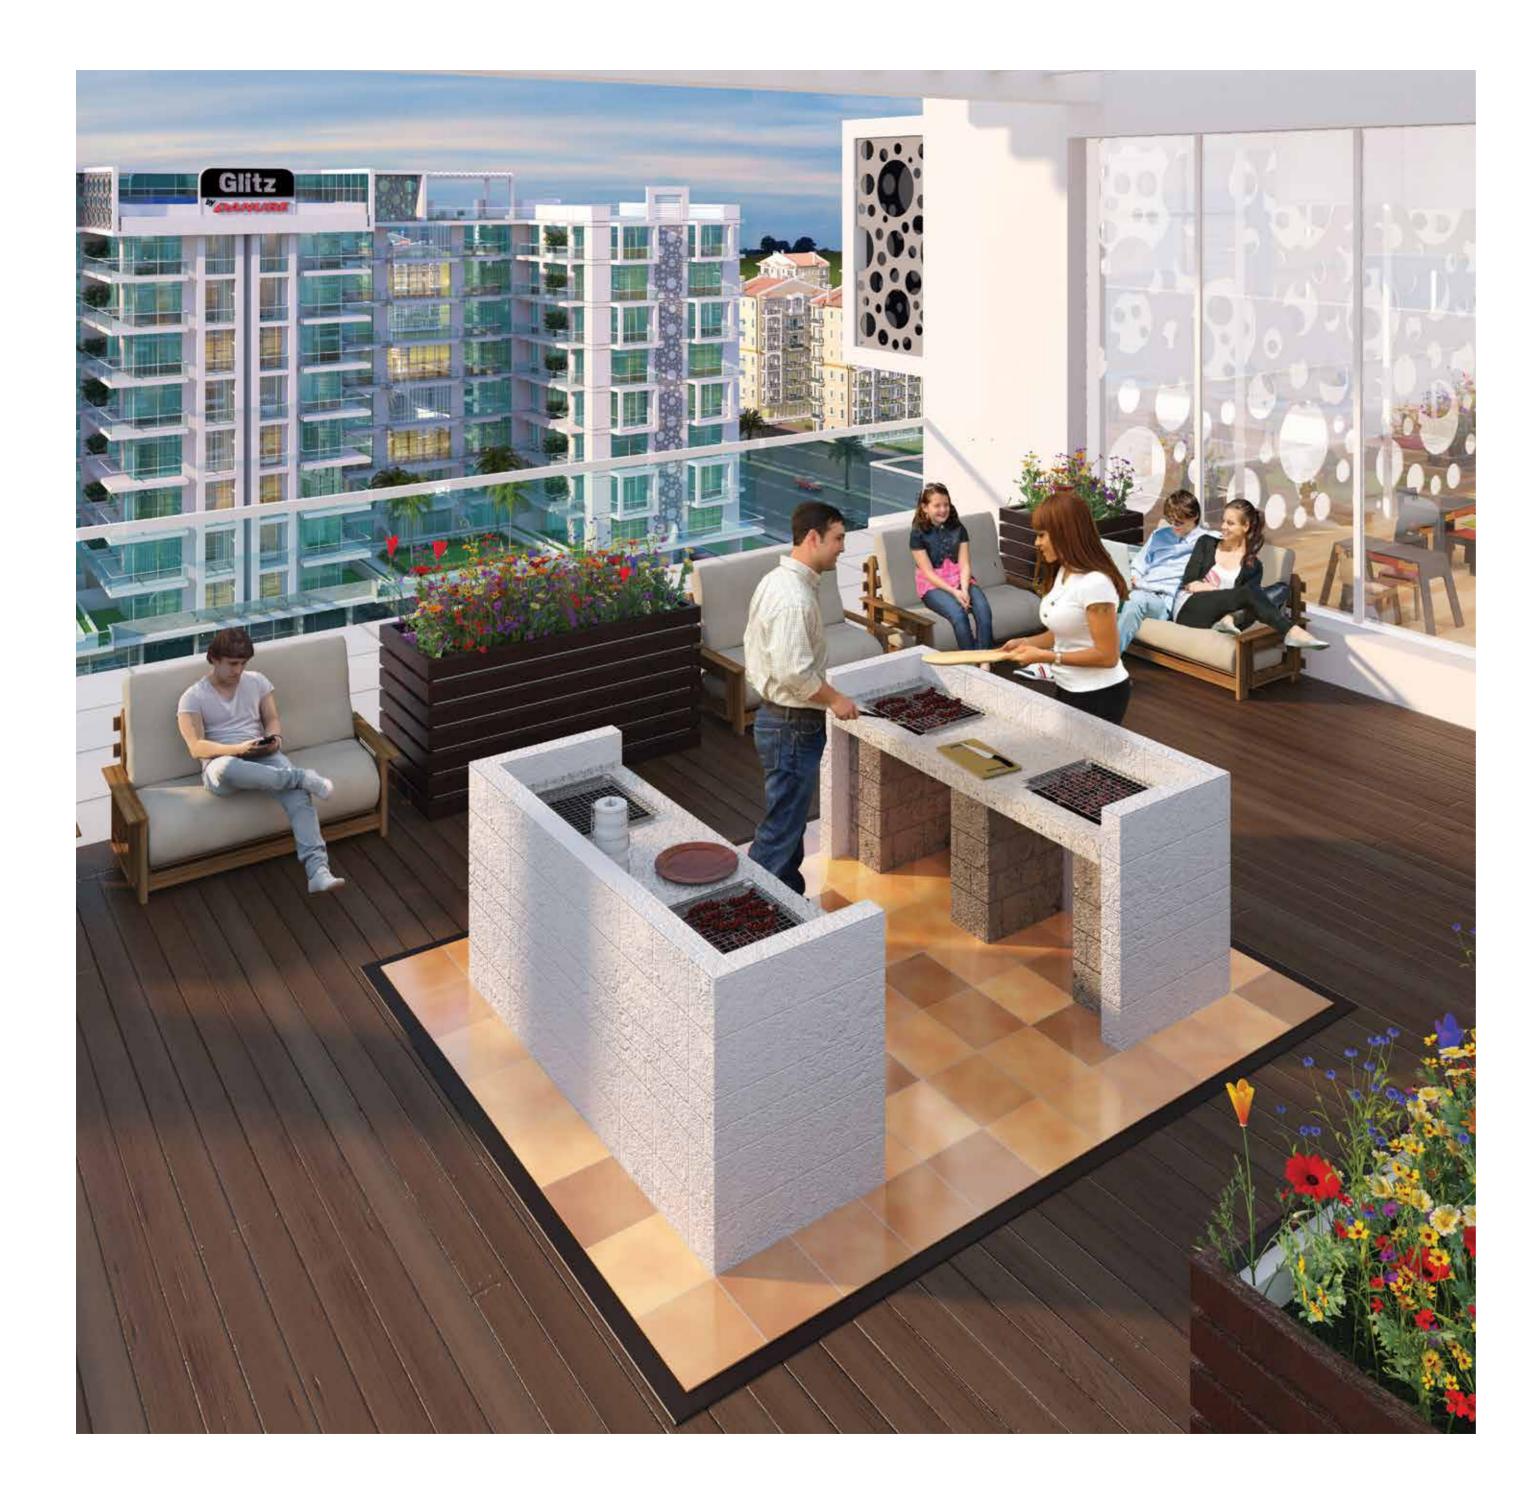

# IN-BUILT LIFESTYLE AMENITIES

Glitz aims to set a bench mark in providing the perfect environment for a community living. The ground level will feature Retail, F&B and a convenience store.

- Lavishly designed grand lobby with water theme
- Four Landscaped gardens with Gazebo on podium level
- Lift lobby with welcoming flower box on each level
- Roof Top Swimming pool
- Roof Top Mini Golf Course
- Health Club with Jacuzzi & Steam Room
- Greenery laden leisure deck with Barbecue station
- Airconditioned Kid's Play area and Party Hall

SUNKISSED ROOF TOP POOL

TEST YOUR
PUTTING
SKILLS

FIRE UP
THE
BARBECUE

REJUVINATE YOUR SENSES

IT'S
TIMETO
CELEBRATE