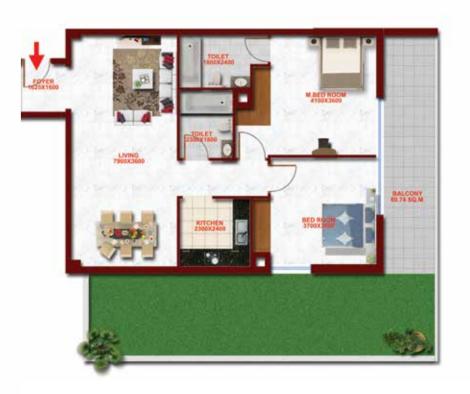

TYPE TO3 - 1BR

(FLAT NO: 01, 18)

TOTAL AREA

788 SQ FT





## FLAT TYPE TO4 - 1BR

(FLAT NO: 06, 08, 11, 13)

TOTAL AREA

672 SQ FT

## FLAT TYPE TO5 - 1BR

(FLAT NO: 07, 12)

TOTAL AREA









## FIRST FLOOR FLOOR PLAN 18FDROOM

## FLAT TYPE FO4 - 1BR

(FLAT NO: 01, 20)

TOTAL AREA

788 SQ FT





## FLAT TYPE F05 - 1BR

(FLAT NO: 10, 11)

TOTAL AREA



1,119 SQ FT



## FLAT TYPE F06 - 1BR

(FLAT NO: 07, 14)

TOTAL AREA

861 SQ FT

## FLAT TYPE F07 - 1BR

(FLAT NO: 06,08,13,15)

TOTAL AREA









## TYPICAL FLOOR PLAN 2 BEDROOM

## FIRST FLOOR FLOOR PLAN 2 REDROOM

## FLAT TYPE TO6 - 2BR

(FLAT NO: 03, 04, 15, 16)

TOTAL AREA

1194 SQ FT





## FLAT TYPE F08 - 2BR

(FLAT NO: 03, 18)

TOTAL AREA

1,344 SQ FT

## FLAT TYPE F09 - 2BR

(FLAT NO: 04, 17)

TOTAL AREA

1,517 SQ FT









## TYPICAL FLOOR PLAN 3 BEDROOM

## FLAT TYPE TO7 - 3BR

(FLAT NO: 09, 10)

TOTAL AREA

1,646 SQ FT









## DUBAI STUDIC CITY

## Located at Dubai Studio City, the most popular Urban Suburb of Motorcity

Glitz Residence by Danube, located in Studio City, is a vibrant residential development located just minutes from the Mall of the Emirates and Sheikh Zayed Road on the Umm Suqeim Road. Studio City, the Film Production and related Television and Video Production destination of Dubai promising high rental yield. It is a gated Community with round the clock security.

- 8 Mins from Mall of the Emirates
- 8 Mins from Sheikh Zayed road just 8 kms
- Next to Motor City / Autodrome
- Opposite Arabian Ranches