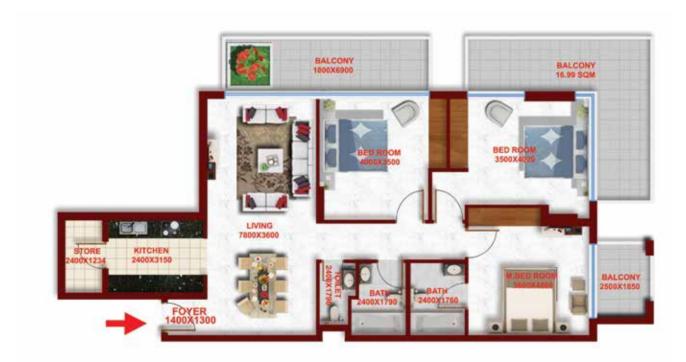

1, 13)

TOTAL AREA

672 SQ FT

## FLAT TYPE TO5 - 1BR

(FLAT NO: 07, 12)

TOTAL AREA









## FIRST FLOOR FLOOR PLAN 18FDROOM

## FLAT TYPE FO4 - 1BR

(FLAT NO: 01, 20)

TOTAL AREA

788 SQ FT





## FLAT TYPE F05 - 1BR

(FLAT NO: 10, 11)

TOTAL AREA



1,119 SQ FT



## FLAT TYPE F06 - 1BR

(FLAT NO: 07, 14)

TOTAL AREA

861 SQ FT

## FLAT TYPE F07 - 1BR

(FLAT NO: 06,08,13,15)

TOTAL AREA









## TYPICAL FLOOR PLAN 2 BEDROOM

## FIRST FLOOR FLOOR PLAN 2 REDROOM

## FLAT TYPE TO6 - 2BR

(FLAT NO: 03, 04, 15, 16)

TOTAL AREA

1194 SQ FT





## FLAT TYPE F08 - 2BR

(FLAT NO: 03, 18)

TOTAL AREA

1,344 SQ FT

## FLAT TYPE F09 - 2BR

(FLAT NO: 04, 17)

TOTAL AREA

1,517 SQ FT









## TYPICAL FLOOR PLAN 3 BEDROOM

## FLAT TYPE TO7 - 3BR

(FLAT NO: 09, 10)

TOTAL AREA

1,646 SQ FT









## DUBAI STUDIC CITY

## Located at Dubai Studio City, the most popular Urban Suburb of Motorcity

Glitz Residence by Danube, located in Studio City, is a vibrant residential development located just minutes from the Mall of the Emirates and Sheikh Zayed Road on the Umm Suqeim Road. Studio City, the Film Production and related Television and Video Production destination of Dubai promising high rental yield. It is a gated Community with round the clock security.

- 8 Mins from Mall of the Emirates
- 8 Mins from Sheikh Zayed road just 8 kms
- Next to Motor City / Autodrome
- Opposite Arabian Ranches