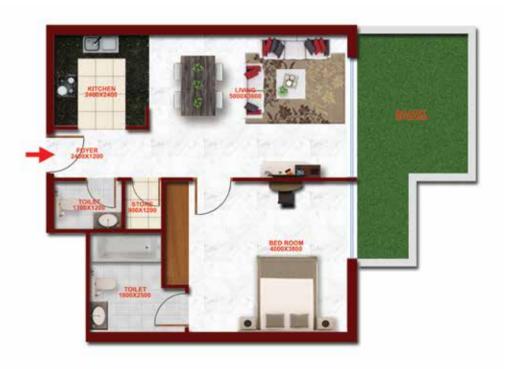

## FLAT TYPE TO3 - 1BR

(FLAT NO: 01, 18)

TOTAL AREA

788 SQ FT

## FLAT TYPE TO4 - 1BR

(FLAT NO: 06, 08, 11, 13)

TOTAL AREA

672 SQ FT

## FLAT TYPE TO5 - 1BR

(FLAT NO: 07, 12)

TOTAL AREA