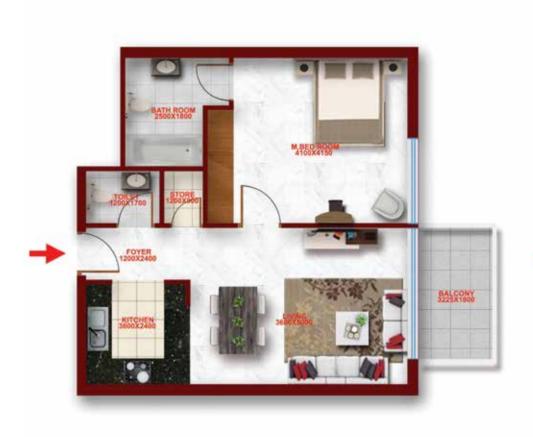

## FLAT TYPE FO4 - 1BR

(FLAT NO: 01, 20)

TOTAL AREA

788 SQ FT

## FLAT TYPE F05 - 1BR

(FLAT NO: 10, 11)

TOTAL AREA

1,119 SQ FT

## FLAT TYPE F06 - 1BR

(FLAT NO: 07, 14)

TOTAL AREA

861 SQ FT

## FLAT TYPE F07 - 1BR

(FLAT NO: 06,08,13,15)

TOTAL AREA