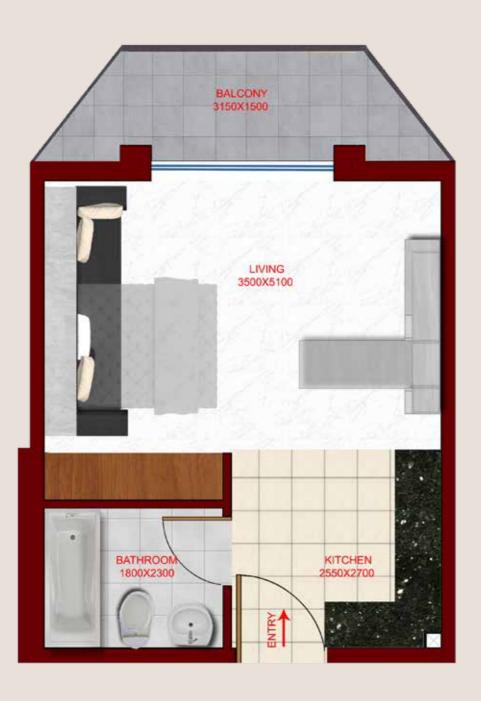

### FIRST FLOOR **STUDIO**

FLAT TYPE F02 - STUDIO (Flat No. 02, 03, 05, 06, 07,09,10)

TOTAL AREA 426-443 SQ FT

### FLAT TYPE F03 - STUDIO (Flat No. 12) TOTAL AREA 395 SQ FT