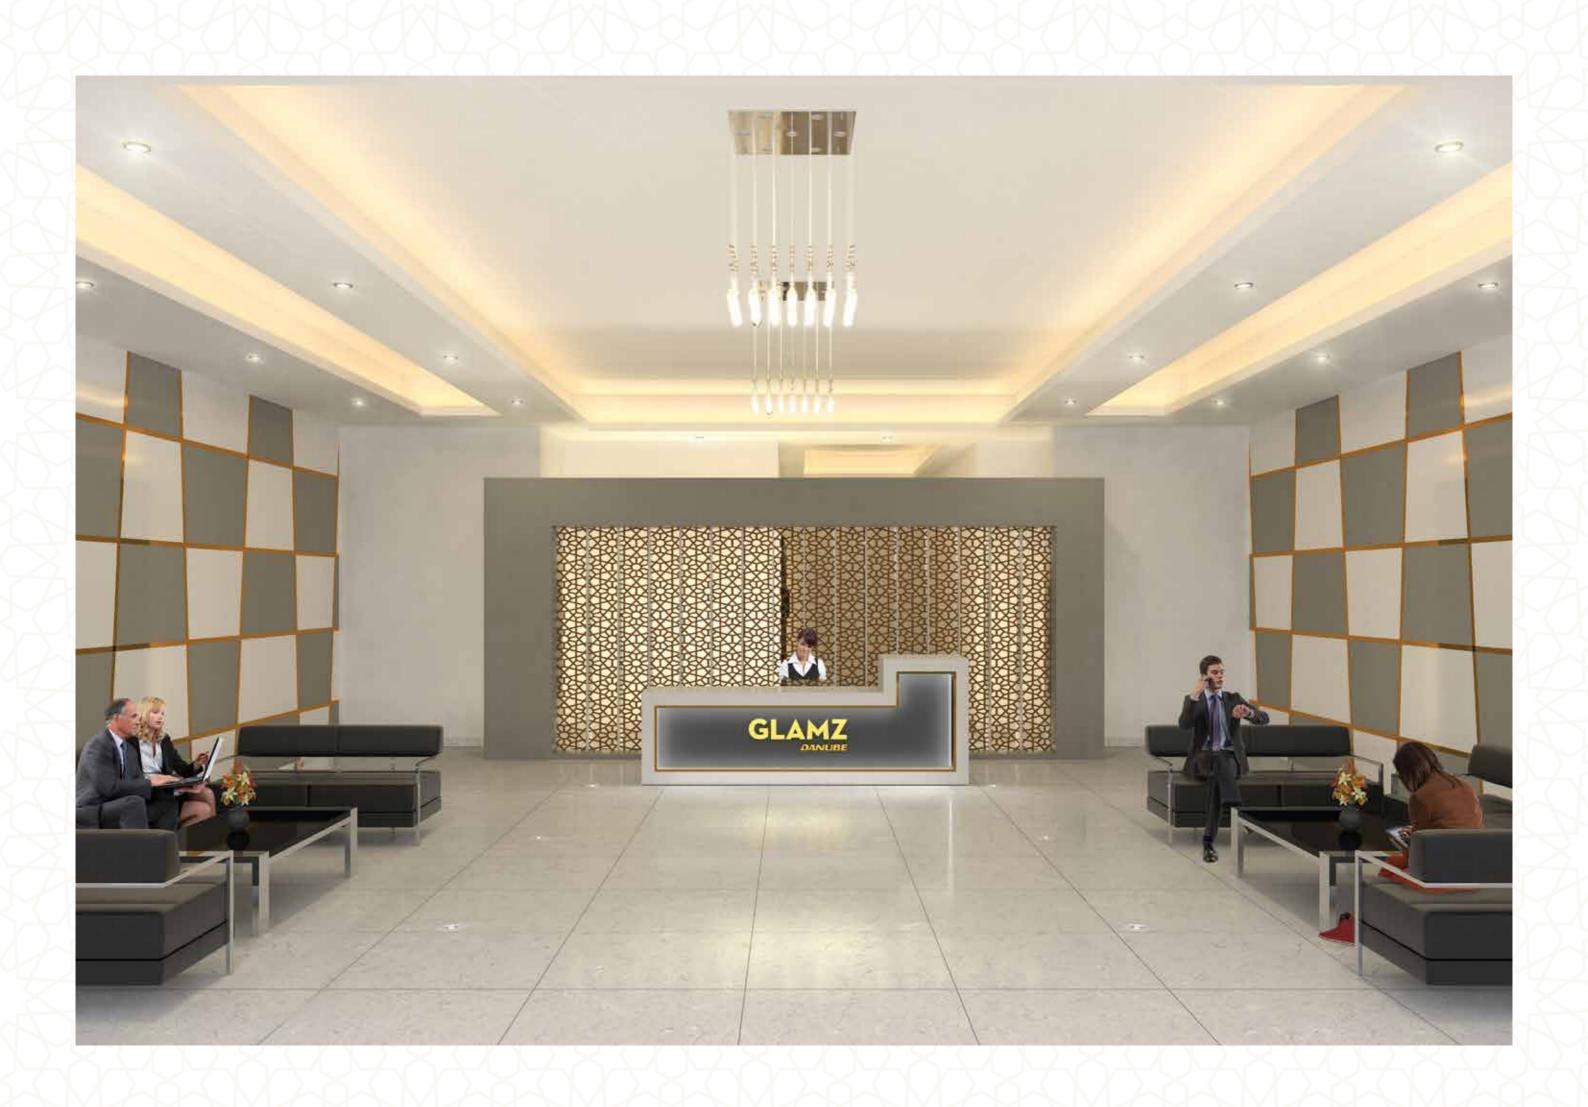

### **Built around you**

A first in the region, Glamz by Danube is an innovative concept that puts a premium on space. A customizable home, every unit in Glamz is designed to suit your changing needs.

Glamz offers a selection of 418 studio, 1 and 2 bedroom fully furnished apartments, each fitted with modular furniture and a European technology convertible sofa that transforms into a full-sized bed at a gentle pull. So you get a spacious living room by day and a comfortable guest bedroom at night.