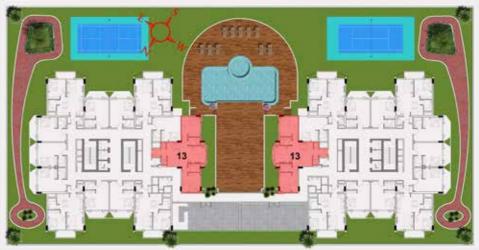

## FIRST FLOOR **2 BEDROOM**

FLAT TYPE F04 - 2BR (Flat No. 13) TOTAL AREA 1512 SQ FT

### TYPICAL FLOOR PLAN 2 BEDROOM

FLAT TYPE T04 - 2BR (Flat No. 13) TOTAL AREA 1168 SQ FT