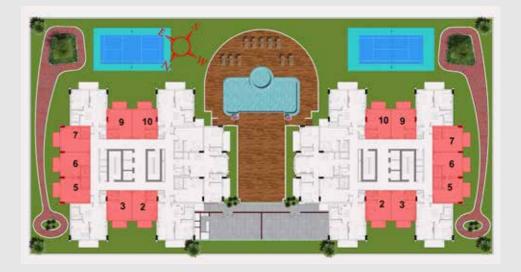

### TYPICAL FLOOR PLAN **STUDIO**

### FLAT TYPE T02 - STUDIO (Flat No. 02,03,05,06,07,09,10)

TOTAL AREA 404-411 SQ FT

(Flat No. 12,14)

TOTAL AREA 395 SQ FT

FLAT TYPE T01 - 1BR

(Flat No. 01, 04, 08, 11)

TOTAL AREA 766 SQ FT

### SECOND FLOOR **STUDIO**

### **FLAT TYPE T03A - STUDIO** (Flat No. 14)

TOTAL AREA 503 SQ FT