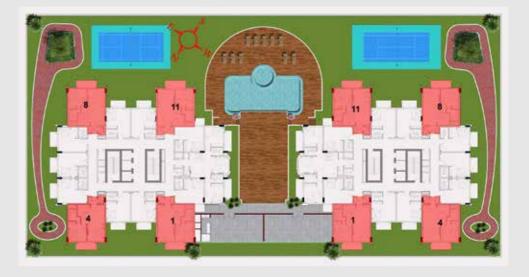

### FIRST FLOOR **1 BEDROOM**

FLAT TYPE F01 - 1BR

(Flat No. 01,04,08,11)

TOTAL AREA 766 SQ FT

### FLAT TYPE T02 - STUDIO (Flat No. 02,03,05,06,07,09,10)

TOTAL AREA 404-411 SQ FT

(Flat No. 12,14)

TOTAL AREA 395 SQ FT

FLAT TYPE T01 - 1BR

(Flat No. 01, 04, 08, 11)

TOTAL AREA 766 SQ FT