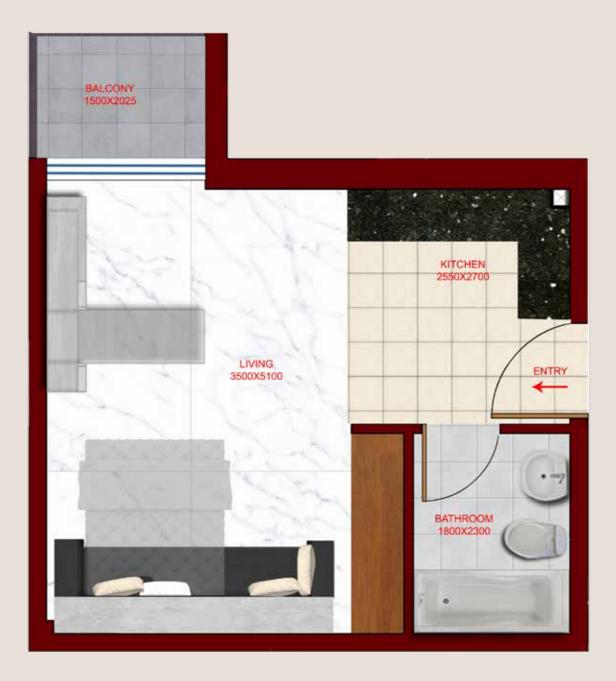

### FLAT TYPE T02 - STUDIO (Flat No. 02,03,05,06,07,09,10)

TOTAL AREA 404-411 SQ FT

(Flat No. 12,14)

TOTAL AREA 395 SQ FT

FLAT TYPE T01 - 1BR

(Flat No. 01, 04, 08, 11)

TOTAL AREA 766 SQ FT