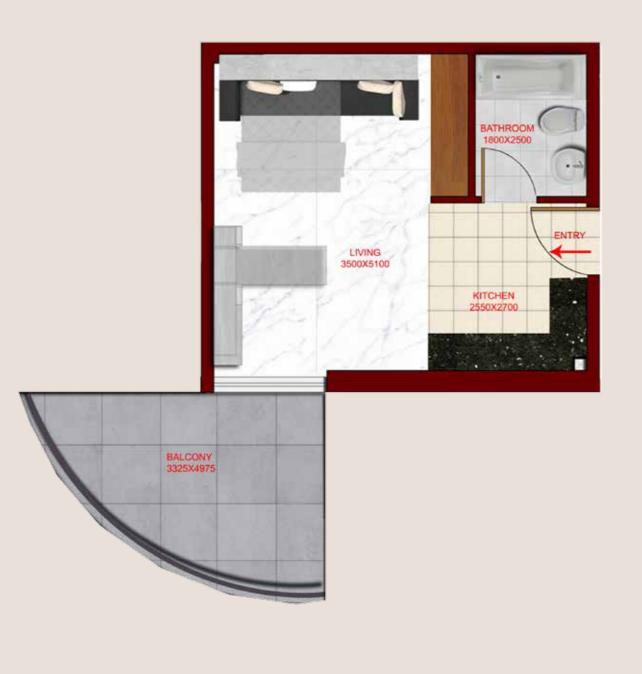

### FIRST FLOOR **STUDIO**

FLAT TYPE F02 - STUDIO (Flat No. 02, 03, 05, 06, 07,09,10)

TOTAL AREA 426-443 SQ FT

### FLAT TYPE F03 - STUDIO (Flat No. 12) TOTAL AREA 395 SQ FT

### FLAT TYPE T02 - STUDIO (Flat No. 02,03,05,06,07,09,10)

TOTAL AREA 404-411 SQ FT

(Flat No. 12,14)

TOTAL AREA 395 SQ FT

FLAT TYPE T01 - 1BR

(Flat No. 01, 04, 08, 11)

TOTAL AREA 766 SQ FT

### **FLAT TYPE T03A - STUDIO** (Flat No. 14)

TOTAL AREA 503 SQ FT