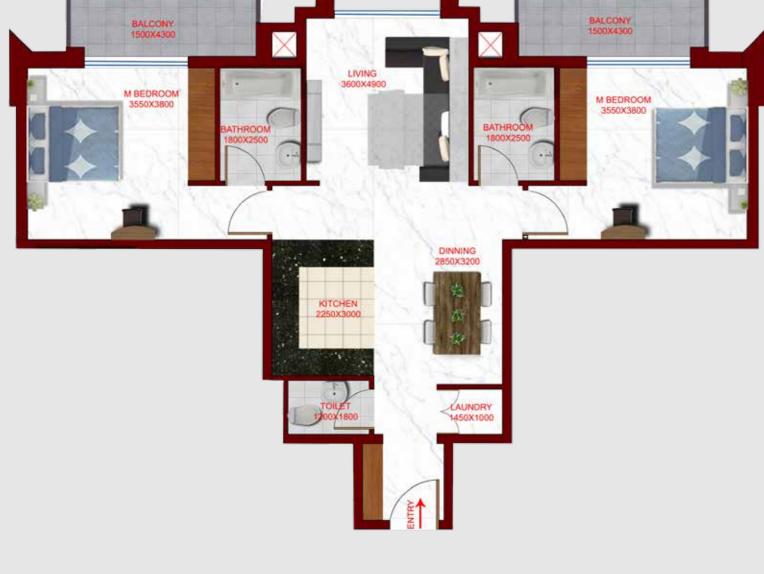

## FIRST FLOOR **2 BEDROOM**

FLAT TYPE F04 - 2BR (Flat No. 13) TOTAL AREA 1512 SQ FT

### TYPICAL FLOOR PLAN 2 BEDROOM

FLAT TYPE T04 - 2BR (Flat No. 13) TOTAL AREA 1168 SQ FT