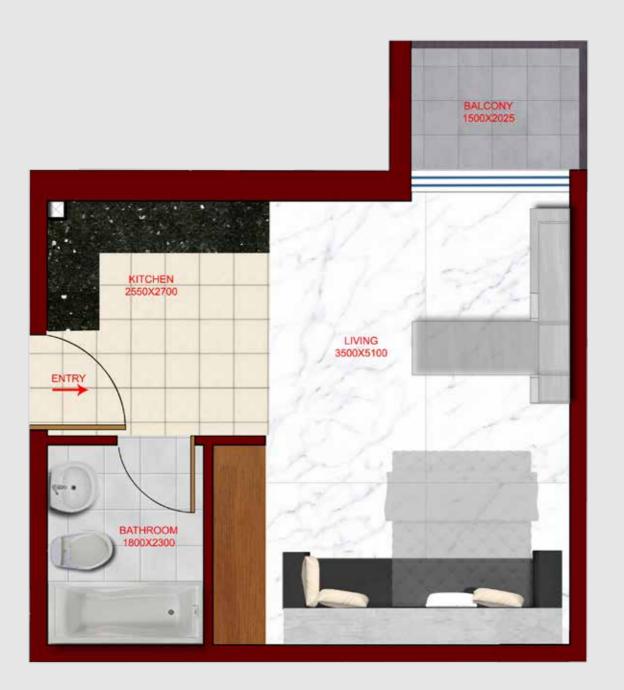

### TYPICAL FLOOR PLAN **STUDIO**

### FLAT TYPE T02 - STUDIO (Flat No. 02,03,05,06,07,09,10)

TOTAL AREA 404-411 SQ FT

(Flat No. 12,14)

TOTAL AREA 395 SQ FT

FLAT TYPE T01 - 1BR

(Flat No. 01, 04, 08, 11)

TOTAL AREA 766 SQ FT