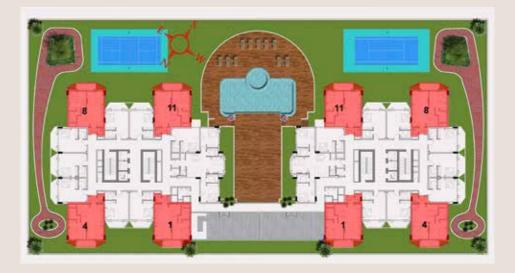

### FIRST FLOOR **STUDIO**

FLAT TYPE F02 - STUDIO (Flat No. 02, 03, 05, 06, 07,09,10)

TOTAL AREA 426-443 SQ FT

### FIRST FLOOR **1 BEDROOM**

FLAT TYPE F01 - 1BR

(Flat No. 01,04,08,11)

TOTAL AREA 766 SQ FT

## FIRST FLOOR **2 BEDROOM**

FLAT TYPE F04 - 2BR (Flat No. 13) TOTAL AREA 1512 SQ FT