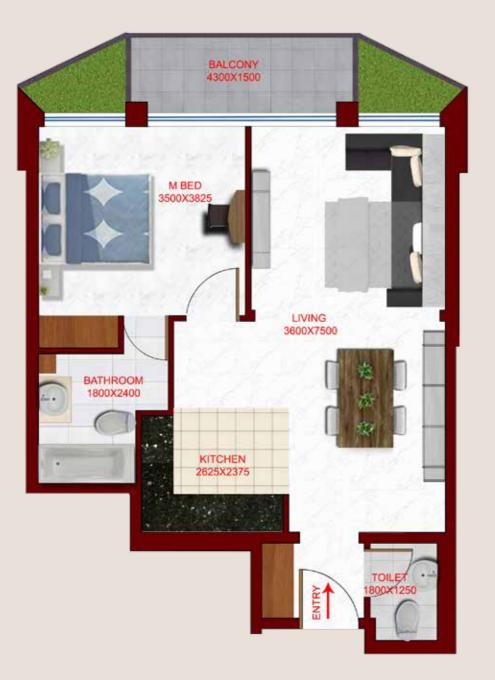

### FIRST FLOOR **1 BEDROOM**

FLAT TYPE F01 - 1BR

(Flat No. 01,04,08,11)

TOTAL AREA 766 SQ FT

### FLAT TYPE T02 - STUDIO (Flat No. 02,03,05,06,07,09,10)

TOTAL AREA 404-411 SQ FT

(Flat No. 12,14)

TOTAL AREA 395 SQ FT

FLAT TYPE T01 - 1BR

(Flat No. 01, 04, 08, 11)

TOTAL AREA 766 SQ FT