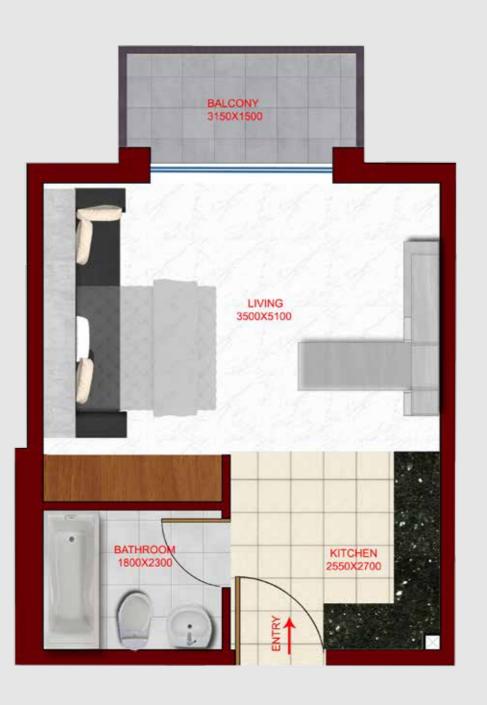

### TYPICAL FLOOR PLAN **STUDIO**

### FLAT TYPE T02 - STUDIO (Flat No. 02,03,05,06,07,09,10)

TOTAL AREA 404-411 SQ FT

(Flat No. 12,14)

TOTAL AREA 395 SQ FT

FLAT TYPE T01 - 1BR

(Flat No. 01, 04, 08, 11)

TOTAL AREA 766 SQ FT