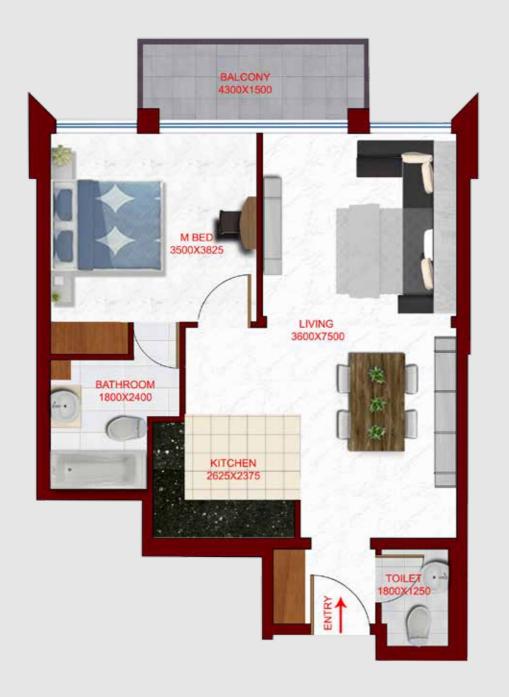

### FIRST FLOOR **1 BEDROOM**

FLAT TYPE F01 - 1BR

(Flat No. 01,04,08,11)

TOTAL AREA 766 SQ FT

### FLAT TYPE T02 - STUDIO (Flat No. 02,03,05,06,07,09,10)

TOTAL AREA 404-411 SQ FT

(Flat No. 12,14)

TOTAL AREA 395 SQ FT

FLAT TYPE T01 - 1BR

(Flat No. 01, 04, 08, 11)

TOTAL AREA 766 SQ FT