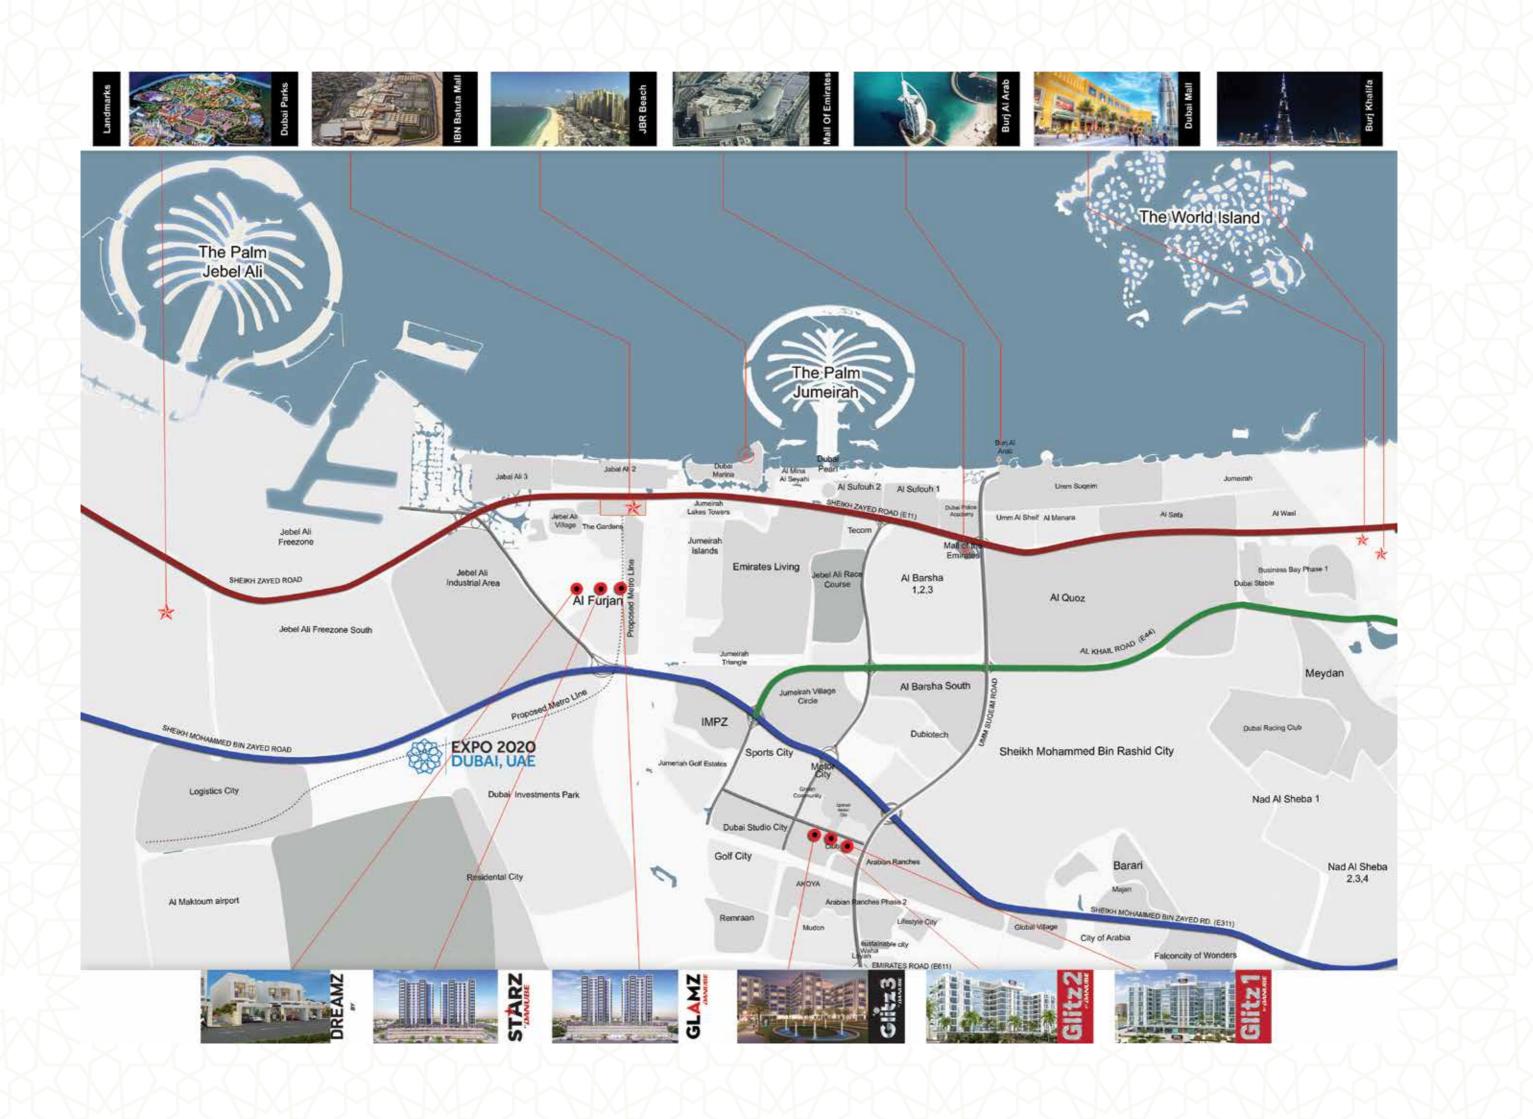

# An exciting addition to Al Furjan

Al Furjan is a local phrase for a collection of houses or a small village. A contemporary and distinct family-oriented community, Al Furjan offers the comfort and warmth of traditional neighborhood living, combining spacious villas and terraced housing with abundant open spaces and a multitude of amenities.

Set in 560 hectares of the Ibn Battuta Mall and adjacent to Discovery Gardens and The Gardens, when complete, Al Furjan will feature over 4,000 homes.

Glamz by Danube is located minutes away from the Dubai EXPO 2020 site and is part of the many recent real estate developments in the new Dubai region.

- 2 minutes from the proposed Metro line
- 10 minutes from the Al Maktoum International Airport
- Next to Discovery Gardens
- Close to Ibn Battuta Mall