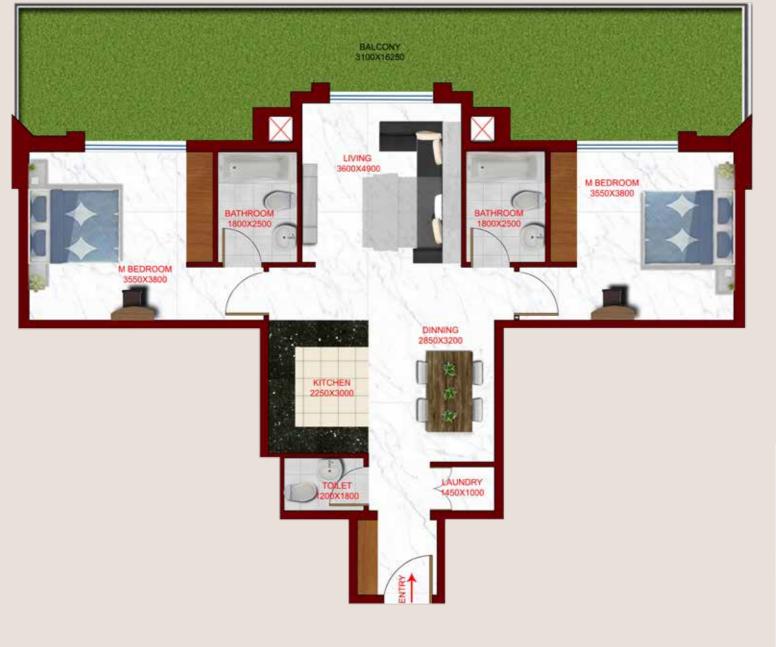

### **Built around you**

A first in the region, Glamz by Danube is an innovative concept that puts a premium on space. A customizable home, every unit in Glamz is designed to suit your changing needs.

Glamz offers a selection of 418 studio, 1 and 2 bedroom fully furnished apartments, each fitted with modular furniture and a European technology convertible sofa that transforms into a full-sized bed at a gentle pull. So you get a spacious living room by day and a comfortable guest bedroom at night.

# Your private haven

Spacious bedrooms with built-in wardrobes

# Every meal a gourmet feast

Modular kitchen with the latest equipment and high-quality fixtures

# 5-star luxury in your own home

Luxurious bath fittings made with Italian design