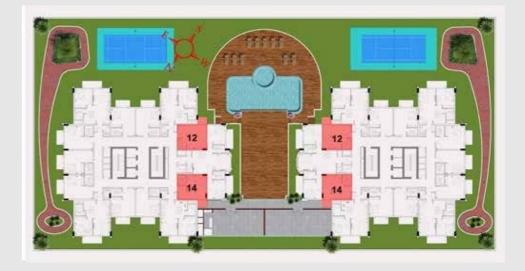

### Complete amenities for active lifestyles

Badminton court Platform tennis court Health club Swimming pool Kids pool Jacuzzi Steam and Sauna room Jogging track Party hall Barbecue deck

Live an active lifestyle, The choice is yours to make

A great place to indulge in outdoor activities