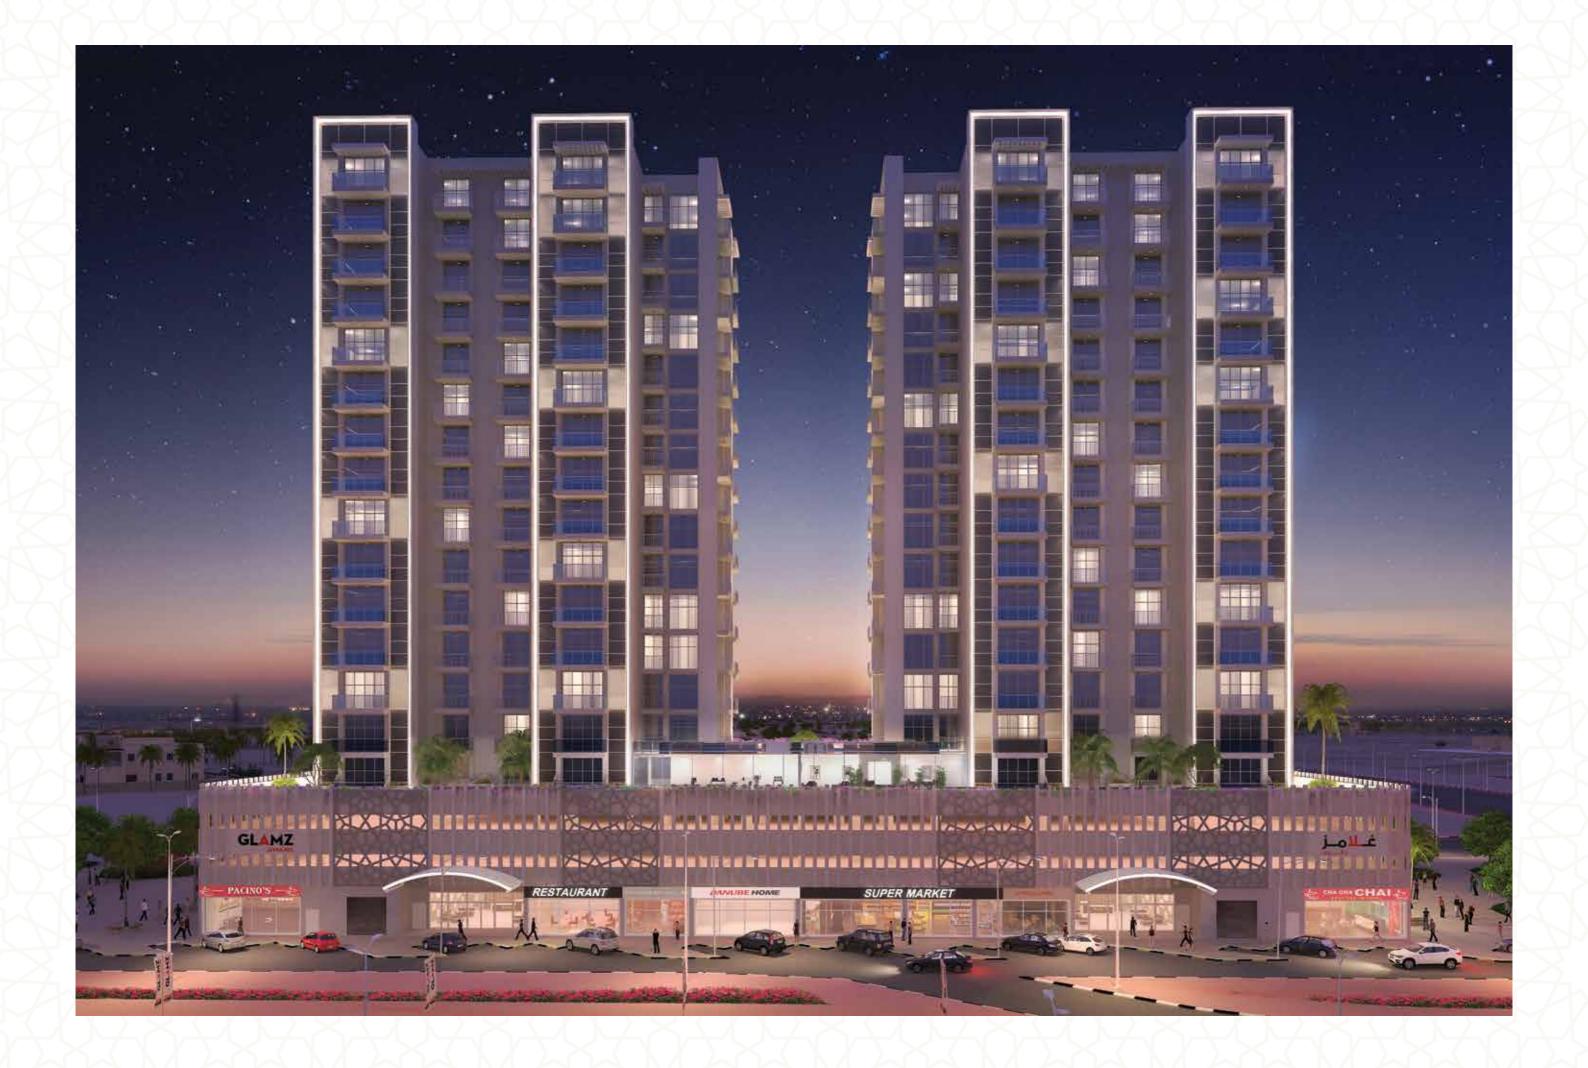

With the phenomenal success of Dreamz, Glitz 1, 2, 3, and Starz, **Danube Properties** proudly presents yet another flagship project - Glamz.

### **Built around you**

A first in the region, Glamz by Danube is an innovative concept that puts a premium on space. A customizable home, every unit in Glamz is designed to suit your changing needs.

Glamz offers a selection of 418 studio, 1 and 2 bedroom fully furnished apartments, each fitted with modular furniture and a European technology convertible sofa that transforms into a full-sized bed at a gentle pull. So you get a spacious living room by day and a comfortable guest bedroom at night.