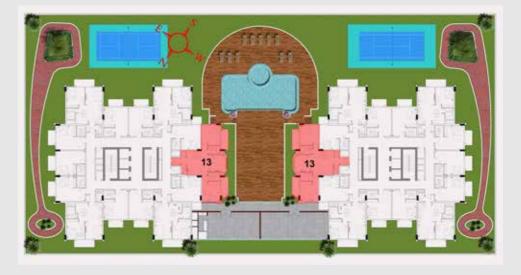

## FIRST FLOOR **2 BEDROOM**

FLAT TYPE F04 - 2BR (Flat No. 13) TOTAL AREA 1512 SQ FT

### TYPICAL FLOOR PLAN 2 BEDROOM

FLAT TYPE T04 - 2BR (Flat No. 13) TOTAL AREA 1168 SQ FT