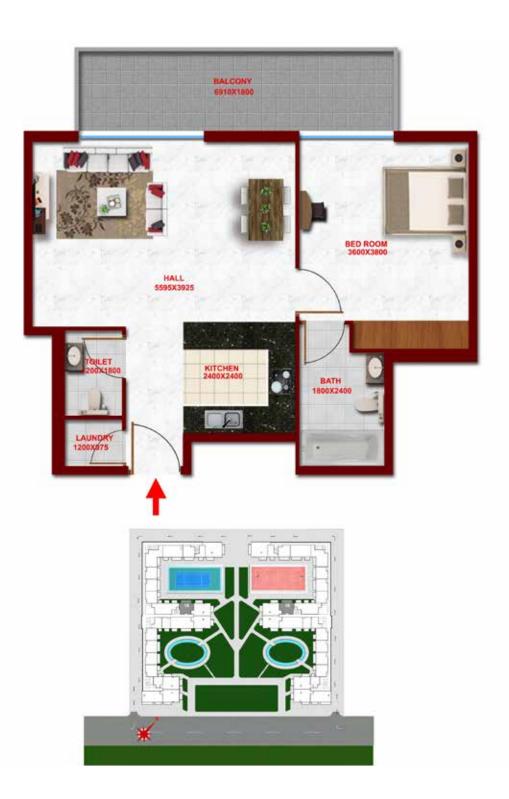

ds play area
- Leisure deck with outdoor seating
- State-of-the-art health club with steam room and sauna
- Lift lobby with welcoming flower planter on each level
- Rooftop swimming pool with jacuzzi







### PLAY A SET OF TENNIS







#### TAKE A SHOT AT BASKETBALL







### KEEP BODY AND MIND IN SHAPE







## TO PLAY TO CELEBRATE TO PARTY







#### **FLAT TYPE TO2 - STUDIO**

(FLAT NO: O2)

TOTAL AREA

446 SQ FT

## **STUDIO**FLOOR PLAN





#### FLAT TYPE T12 - STUDIO

(FLAT NO: 19) TOTAL AREA

433 SQ FT



#### **FLAT TYPE TO3 - 1BR**

(FLAT NO: O3, O6, O7, 16, 17)

TOTAL AREA

738 TO 740 SQ FT

## 1 BEDROOM FLOOR PLAN





#### FLAT TYPE TO6 - 1BR

(FLAT NO: 08, 15, 18) TOTAL AREA

671 TO 672 SQ FT





#### FLAT TYPE TO8 - 1BR

(FLAT NO: 10) TOTAL AREA

TOTAL AREA 780 SQ FT



#### FLAT TYPE T11 - 1 BR+M

(FLAT NO: 14)

TOTAL AREA 817 SQ FT



#### FLAT TYPE TO5 - 2 BR

(FLAT NO: O5)

TOTAL AREA

1154 SQ FT

# 2 BEDROOM FLOOR PLAN





#### **FLAT TYPE TO9 - 2BR**

(FLAT NO: 11, 12)

TOTAL AREA

1163 TO 1164 SQ FT



#### FLAT TYPE T13 - 2BR

(FLAT NO: 20-21)

TOTAL AREA

1136 TO 1151 SQ FT





#### FLAT TYPE TO4 - 2BR+M

(FLAT NO: O4)

TOTAL AREA 1295 SQ FT





#### FLAT TYPE TO7 - 2BR+M

(FLAT NO: O9)

TOTAL AREA 1242 SQ FT



#### FLAT TYPE T14 - 2BR+M

(FLAT NO: 22)

TOTAL AREA 1167 SQ FT





#### FLAT TYPE TO1 - 3BR

(FLAT NO: O1)

TOTAL AREA

1355 SQ FT







#### FLAT TYPE T10 - 3BR

(FLAT NO: 13) TOTAL AREA

1351 SQ FT











### DUBAI STUDIO CITY

Located at Dubai Studio City, the most popular Urban Suburb of Motor City, Glitz Residence 3 by D