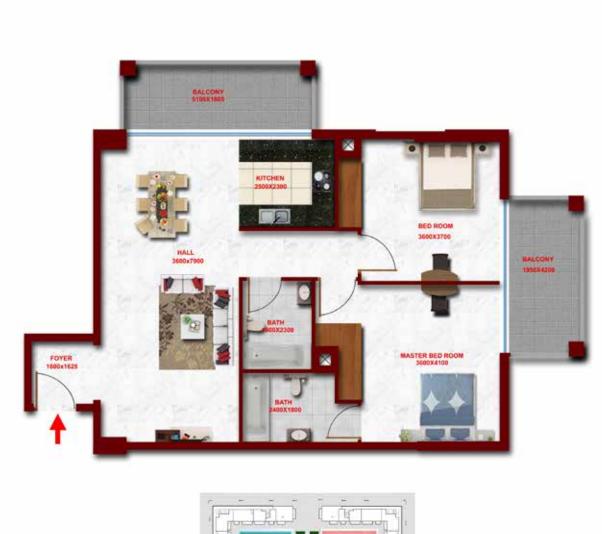

#### FLAT TYPE TO6 - 1BR

(FLAT NO: 08, 15, 18) TOTAL AREA

671 TO 672 SQ FT

#### FLAT TYPE TO8 - 1BR

(FLAT NO: 10) TOTAL AREA

TOTAL AREA 780 SQ FT