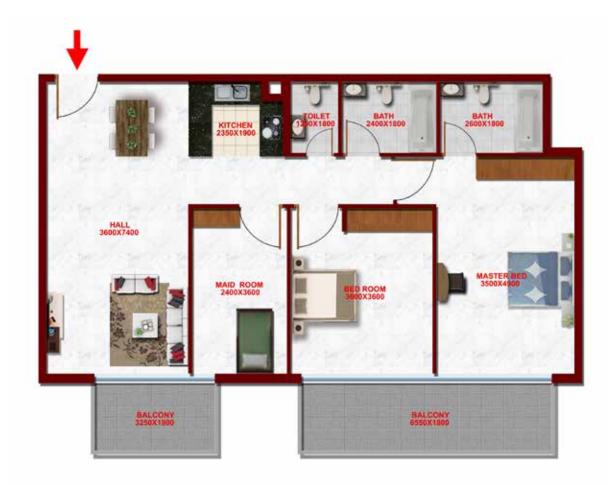

#### FLAT TYPE TO4 - 2BR+M

(FLAT NO: O4)

TOTAL AREA 1295 SQ FT

#### FLAT TYPE TO7 - 2BR+M

(FLAT NO: O9)

TOTAL AREA 1242 SQ FT

#### FLAT TYPE T14 - 2BR+M

(FLAT NO: 22)

TOTAL AREA 1167 SQ FT