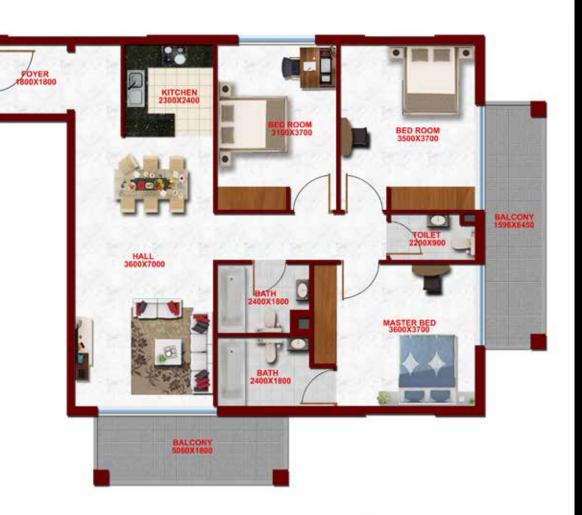

#### FLAT TYPE TO1 - 3BR

(FLAT NO: O1)

TOTAL AREA

1355 SQ FT

#### FLAT TYPE T10 - 3BR

(FLAT NO: 13) TOTAL AREA

1351 SQ FT