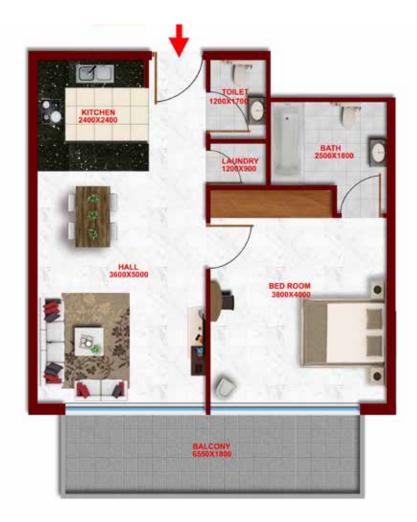

#### **FLAT TYPE TO3 - 1BR**

(FLAT NO: O3, O6, O7, 16, 17)

TOTAL AREA

738 TO 740 SQ FT

## 1 BEDROOM FLOOR PLAN

#### FLAT TYPE TO6 - 1BR

(FLAT NO: 08, 15, 18) TOTAL AREA

671 TO 672 SQ FT

#### FLAT TYPE TO8 - 1BR

(FLAT NO: 10) TOTAL AREA

TOTAL AREA 780 SQ FT

#### FLAT TYPE T11 - 1 BR+M

(FLAT NO: 14)

TOTAL AREA 817 SQ FT