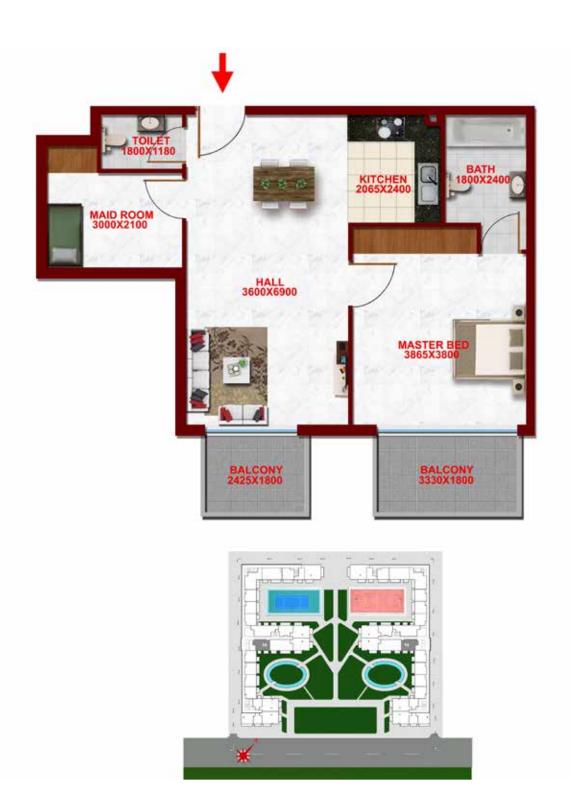

health club with steam room and sauna
- Lift lobby with welcoming flower planter on each level
- Rooftop swimming pool with jacuzzi







### PLAY A SET OF TENNIS







#### TAKE A SHOT AT BASKETBALL







### KEEP BODY AND MIND IN SHAPE







## TO PLAY TO CELEBRATE TO PARTY







#### **FLAT TYPE TO2 - STUDIO**

(FLAT NO: O2)

TOTAL AREA

446 SQ FT

## **STUDIO**FLOOR PLAN





#### FLAT TYPE T12 - STUDIO

(FLAT NO: 19) TOTAL AREA

433 SQ FT



#### **FLAT TYPE TO3 - 1BR**

(FLAT NO: O3, O6, O7, 16, 17)

TOTAL AREA

738 TO 740 SQ FT

## 1 BEDROOM FLOOR PLAN





#### FLAT TYPE TO6 - 1BR

(FLAT NO: 08, 15, 18) TOTAL AREA

671 TO 672 SQ FT





#### FLAT TYPE TO8 - 1BR

(FLAT NO: 10) TOTAL AREA

TOTAL AREA 780 SQ FT



#### FLAT TYPE T11 - 1 BR+M

(FLAT NO: 14)

TOTAL AREA 817 SQ FT



#### FLAT TYPE TO5 - 2 BR

(FLAT NO: O5)

TOTAL AREA

1154 SQ FT

# 2 BEDROOM FLOOR PLAN





#### **FLAT TYPE TO9 - 2BR**

(FLAT NO: 11, 12)

TOTAL AREA

1163 TO 1164 SQ FT



#### FLAT TYPE T13 - 2BR

(FLAT NO: 20-21)

TOTAL AREA

1136 TO 1151 SQ FT





#### FLAT TYPE TO4 - 2BR+M

(FLAT NO: O4)

TOTAL AREA 1295 SQ FT





#### FLAT TYPE TO7 - 2BR+M

(FLAT NO: O9)

TOTAL AREA 1242 SQ FT



#### FLAT TYPE T14 - 2BR+M

(FLAT NO: 22)

TOTAL AREA 1167 SQ FT





#### FLAT TYPE TO1 - 3BR

(FLAT NO: O1)

TOTAL AREA

1355 SQ FT







#### FLAT TYPE T10 - 3BR

(FLAT NO: 13) TOTAL AREA

1351 SQ FT











### DUBAI STUDIO CITY

Located at Dubai Studio City, the most popular Urban Suburb of Motor City, Glitz Residence 3 by Danube, is part of a vibrant residential development.

Just minutes f