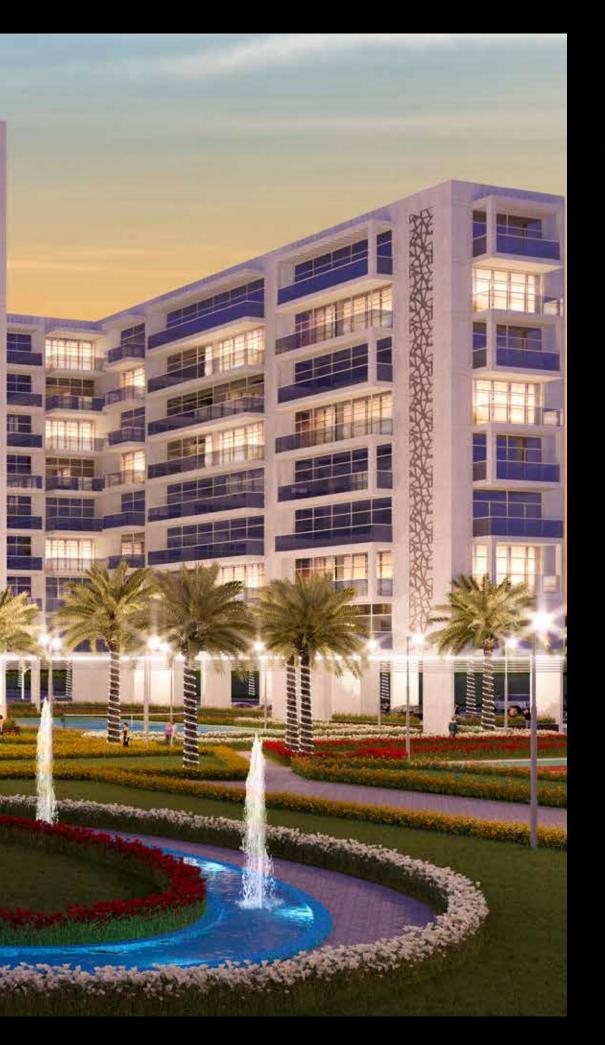

# LIFESTYLE FOR A NEW CENERATION

Glitz Residence 3 carries forward a unique luxury lifestyle concept developed by Danube Properties for Dubai's new urban generation. A generation that wants the good life, made affordable.

Glitz Residence 3 presents a selection of 352 units offering a mix of Studio, 1, 2 and 3 bedroom contemporary styled apartments and 6 retail outlets to cater to the residents needs.

#### Configuration of Glitz Residence 3:

- Basement Parking
- Private Garden with Water Features
- Tennis and Basketball Court
- Ground Level Grand Lobby + Health Club +
   Party Hall-cum-Kids Play Area + Retail Outlets
- 8 Levels of Apartments
- Rooftop with Swimming Pool & Jacuzzi
- Italian Bath Fittings by Milaño

Each Glitz 3 apartment is designed keeping lifestyle comforts and contemporary convenience in mind. They combine spacious living spaces for the family, with the right balance of privacy and outdoor living. Every detail complements the lifestyle that today's young urban family expects in a green landscaped environment.