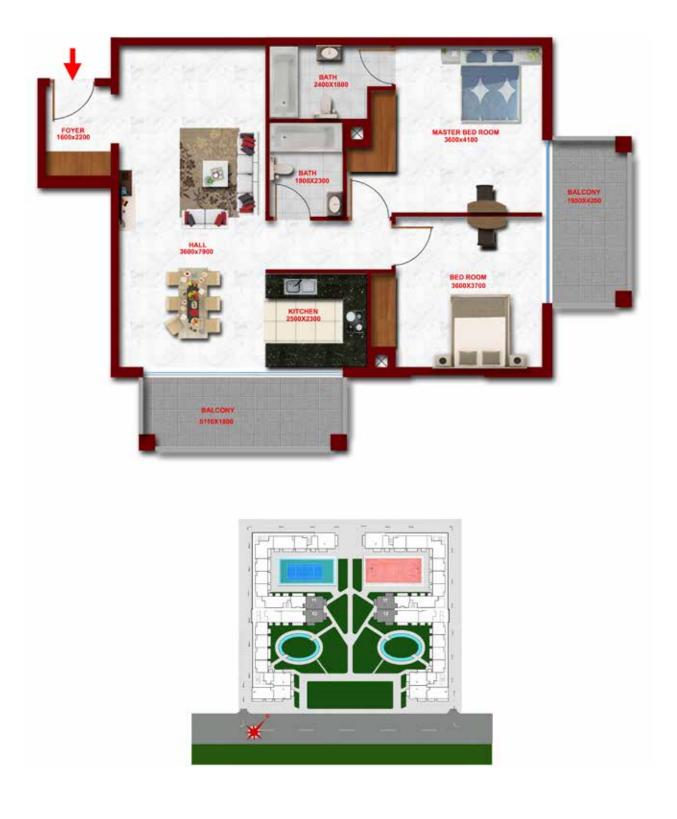

#### FLAT TYPE TO5 - 2 BR

(FLAT NO: O5)

TOTAL AREA

1154 SQ FT

#### **FLAT TYPE TO9 - 2BR**

(FLAT NO: 11, 12)

TOTAL AREA

1163 TO 1164 SQ FT