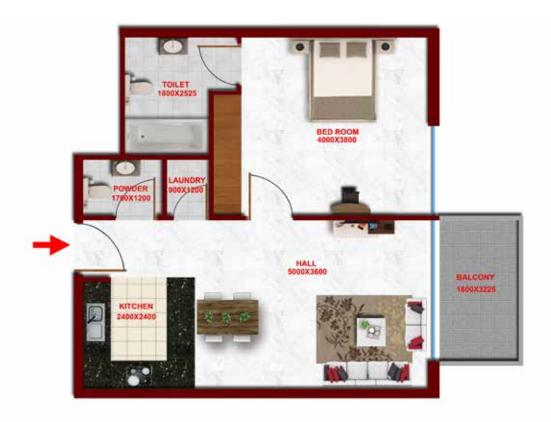

ly designed grand lobby with water feature
- Air-conditioned party hall-cum-kids play area
- Leisure deck with outdoor seating
- State-of-the-art health club with steam room and sauna
- Lift lobby with welcoming flower planter on each level
- Rooftop swimming pool with jacuzzi







### PLAY A SET OF TENNIS







#### TAKE A SHOT AT BASKETBALL







### KEEP BODY AND MIND IN SHAPE







## TO PLAY TO CELEBRATE TO PARTY







#### **FLAT TYPE TO2 - STUDIO**

(FLAT NO: O2)

TOTAL AREA

446 SQ FT

## **STUDIO**FLOOR PLAN





#### FLAT TYPE T12 - STUDIO

(FLAT NO: 19) TOTAL AREA

433 SQ FT



#### **FLAT TYPE TO3 - 1BR**

(FLAT NO: O3, O6, O7, 16, 17)

TOTAL AREA

738 TO 740 SQ FT

## 1 BEDROOM FLOOR PLAN





#### FLAT TYPE TO6 - 1BR

(FLAT NO: 08, 15, 18) TOTAL AREA

671 TO 672 SQ FT





#### FLAT TYPE TO8 - 1BR

(FLAT NO: 10) TOTAL AREA

TOTAL AREA 780 SQ FT



#### FLAT TYPE T11 - 1 BR+M

(FLAT NO: 14)

TOTAL AREA 817 SQ FT



#### FLAT TYPE TO5 - 2 BR

(FLAT NO: O5)

TOTAL AREA

1154 SQ FT

# 2 BEDROOM FLOOR PLAN





#### **FLAT TYPE TO9 - 2BR**

(FLAT NO: 11, 12)

TOTAL AREA

1163 TO 1164 SQ FT



#### FLAT TYPE T13 - 2BR

(FLAT NO: 20-21)

TOTAL AREA

1136 TO 1151 SQ FT





#### FLAT TYPE TO4 - 2BR+M

(FLAT NO: O4)

TOTAL AREA 1295 SQ FT





#### FLAT TYPE TO7 - 2BR+M

(FLAT NO: O9)

TOTAL AREA 1242 SQ FT



#### FLAT TYPE T14 - 2BR+M

(FLAT NO: 22)

TOTAL AREA 1167 SQ FT





#### FLAT TYPE TO1 - 3BR

(FLAT NO: O1)

TOTAL AREA

1355 SQ FT







#### FLAT TYPE T10 - 3BR

(FLAT NO: 13) TOTAL AREA

1351 SQ FT











### DUBAI STUDIO CITY

Located at Dubai St