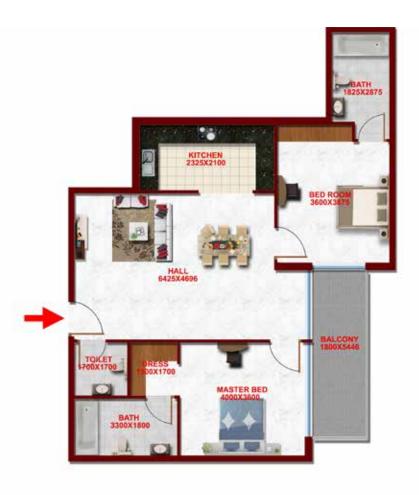

#### FLAT TYPE TO4 - 2BR+M

(FLAT NO: O4)

TOTAL AREA 1295 SQ FT

#### FLAT TYPE TO7 - 2BR+M

(FLAT NO: O9)

TOTAL AREA 1242 SQ FT