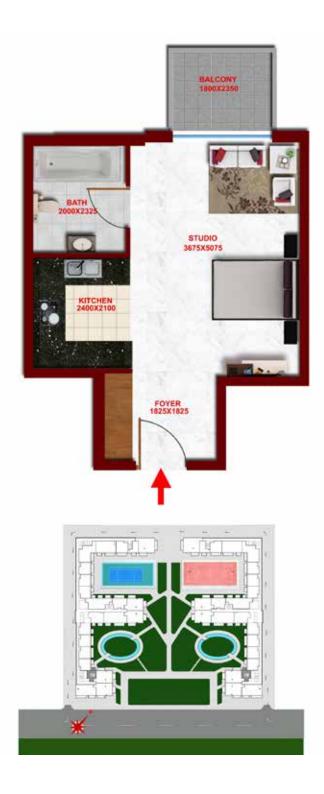

#### **FLAT TYPE TO2 - STUDIO**

(FLAT NO: O2)

TOTAL AREA

446 SQ FT

## **STUDIO**FLOOR PLAN

#### FLAT TYPE T12 - STUDIO

(FLAT NO: 19) TOTAL AREA

433 SQ FT