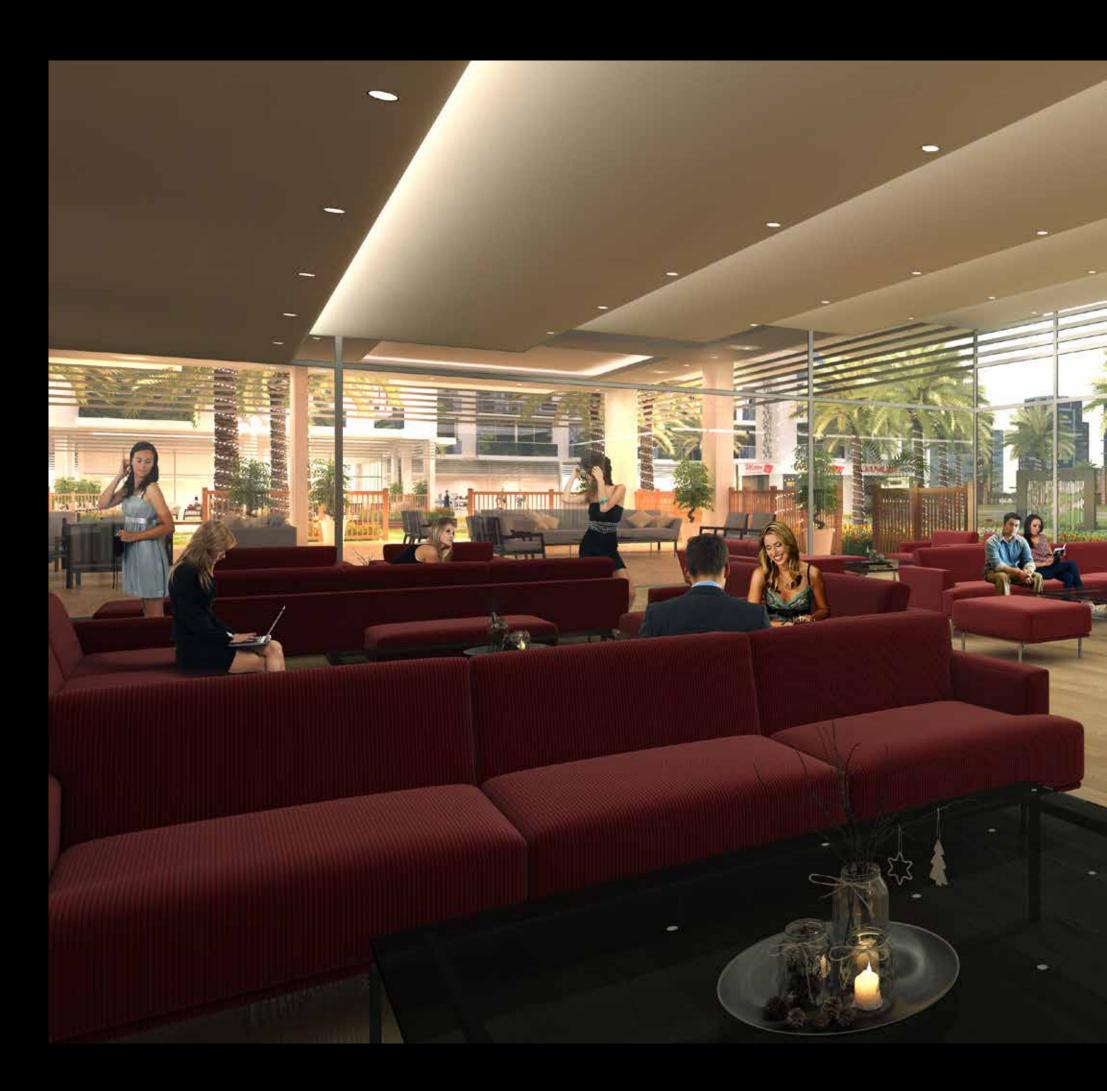

OUS BEDROOMS







### MODULAR KITCHEN FOR THE CHEF IN YOU







### LUXURIOUS BATH FITTINGS OF ITALIAN DESIGN







#### IN-BUILT LIFESTYLE AMENITIES

Glitz Residence 3 aims to set a benchmark in providing the perfect environment for community living. The ground level will feature retail outlets, F&B and a convenience store.

- Landscaped gardens with water features
- Tennis and basketball courts
- Lavishly designed grand lobby with water feature
- Air-conditioned party hall-cum-kids play area
- Leisure deck with outdoor seating
- State-of-the-art health club with steam room and sauna
- Lift lobby with welcoming flower planter on each level
- Rooftop swimming pool with jacuzzi







### PLAY A SET OF TENNIS







#### TAKE A SHOT AT BASKETBALL







### KEEP BODY AND MIND IN SHAPE







## TO PLAY TO CELEBRATE TO PARTY







#### **FLAT TYPE TO2 - STUDIO**

(FLAT NO: O2)

TOTAL AREA

446 SQ FT

## **STUDIO**FLOOR PLAN





#### FLAT TYPE T12 - STUDIO

(FLAT NO: 19) TOTAL AREA

433 SQ FT



#### **FLAT TYPE TO3 - 1BR**

(FLAT NO: O3, O6, O7, 16, 17)

TOTAL AREA

738 TO 740 SQ FT

## 1 BEDROOM FLOOR PLAN





#### FLAT TYPE TO6 - 1BR

(FLAT NO: 08, 15, 18) TOTAL AREA

671 TO 672 SQ FT





#### FLAT TYPE TO8 - 1BR

(FLAT NO: 10) TOTAL AREA

TOTAL AREA 780 SQ FT



#### FLAT TYPE T11 - 1 BR+M

(FLAT NO: 14)

TOTAL AREA 817 SQ FT



#### FLAT TYPE TO5 - 2 BR

(FLAT NO: O5)

TOTAL AREA

1154 SQ FT

# 2 BEDROOM FLOOR PLAN





#### **FLAT TYPE TO9 - 2BR**

(FLAT NO: 11, 12)

TOTAL AREA

1163 TO 1164 SQ FT



#### FLAT TYPE T13 - 2BR

(FLAT NO: 20-21)

TOTAL AREA

1136 TO