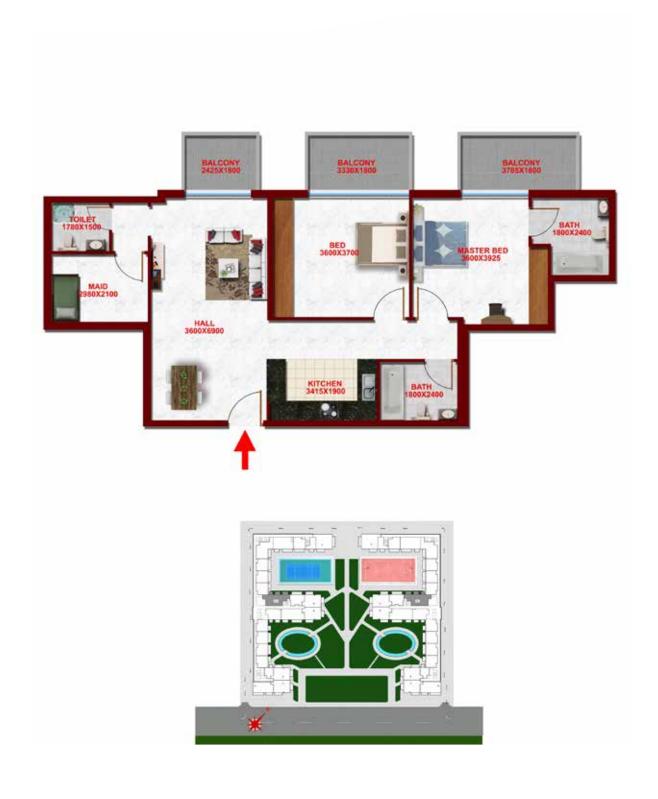

#### FLAT TYPE TO5 - 2 BR

(FLAT NO: O5)

TOTAL AREA

1154 SQ FT

#### **FLAT TYPE TO9 - 2BR**

(FLAT NO: 11, 12)

TOTAL AREA

1163 TO 1164 SQ FT

#### FLAT TYPE T13 - 2BR

(FLAT NO: 20-21)

TOTAL AREA

1136 TO 1151 SQ FT