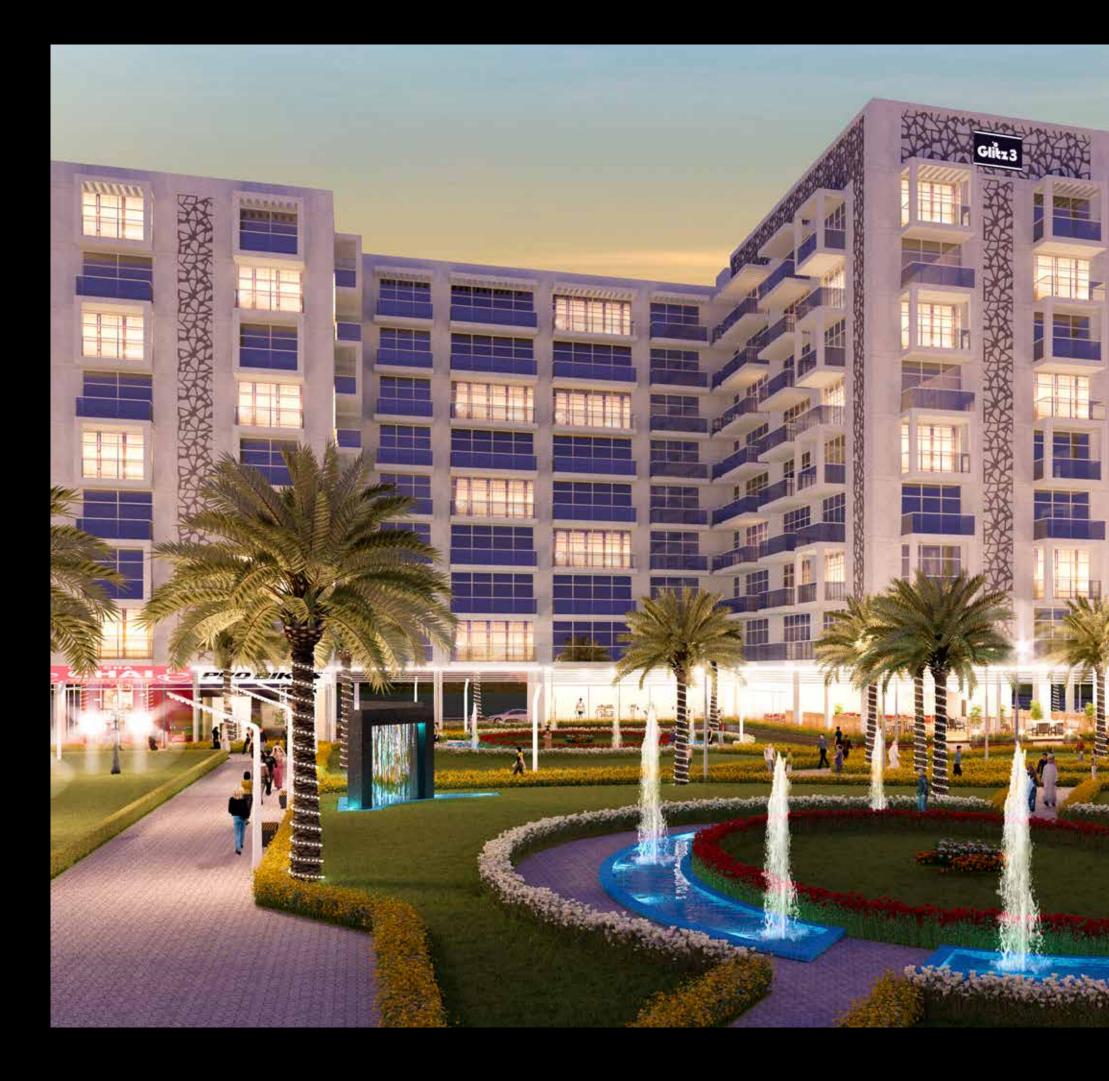

# LIFESTYLE FOR A NEW CENERATION

Glitz Residence 3 carries forward a unique luxury lifestyle concept developed by Danube Properties for Dubai's new urban generation. A generation that wants the good life, made affordable.

Glitz Residence 3 presents a selection of 352 units offering a mix of Studio, 1, 2 and 3 bedroom contemporary styled apartments and 6 retail outlets to cater to the residents needs.

#### Configuration of Glitz Residence 3:

- Basement Parking
- Private Garden with Water Features
- Tennis and Basketball Court
- Ground Level Grand Lobby + Health Club +
   Party Hall-cum-Kids Play Area + Retail Outlets
- 8 Levels of Apartments
- Rooftop with Swimming Pool & Jacuzzi
- Italian Bath Fittings by Milaño

Each Glitz 3 apartment is designed keeping lifestyle comforts and contemporary convenience in mind. They combine spacious living spaces for the family, with the right balance of privacy and outdoor living. Every detail complements the lifestyle that today's young urban family expects in a green landscaped environment.