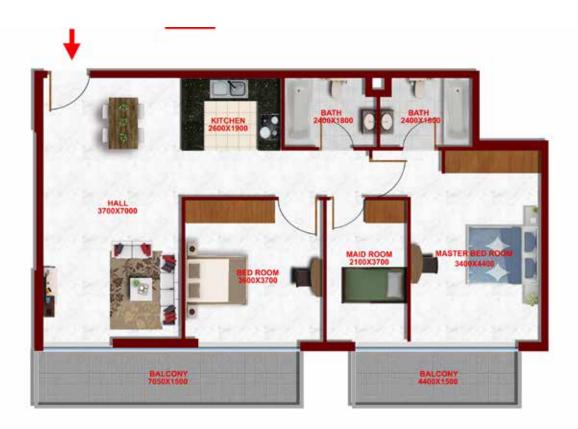

#### FLAT TYPE TO1 - 3BR

(FLAT NO: O1)

TOTAL AREA

1355 SQ FT

#### FLAT TYPE T10 - 3BR

(FLAT NO: 13) TOTAL AREA

1351 SQ FT