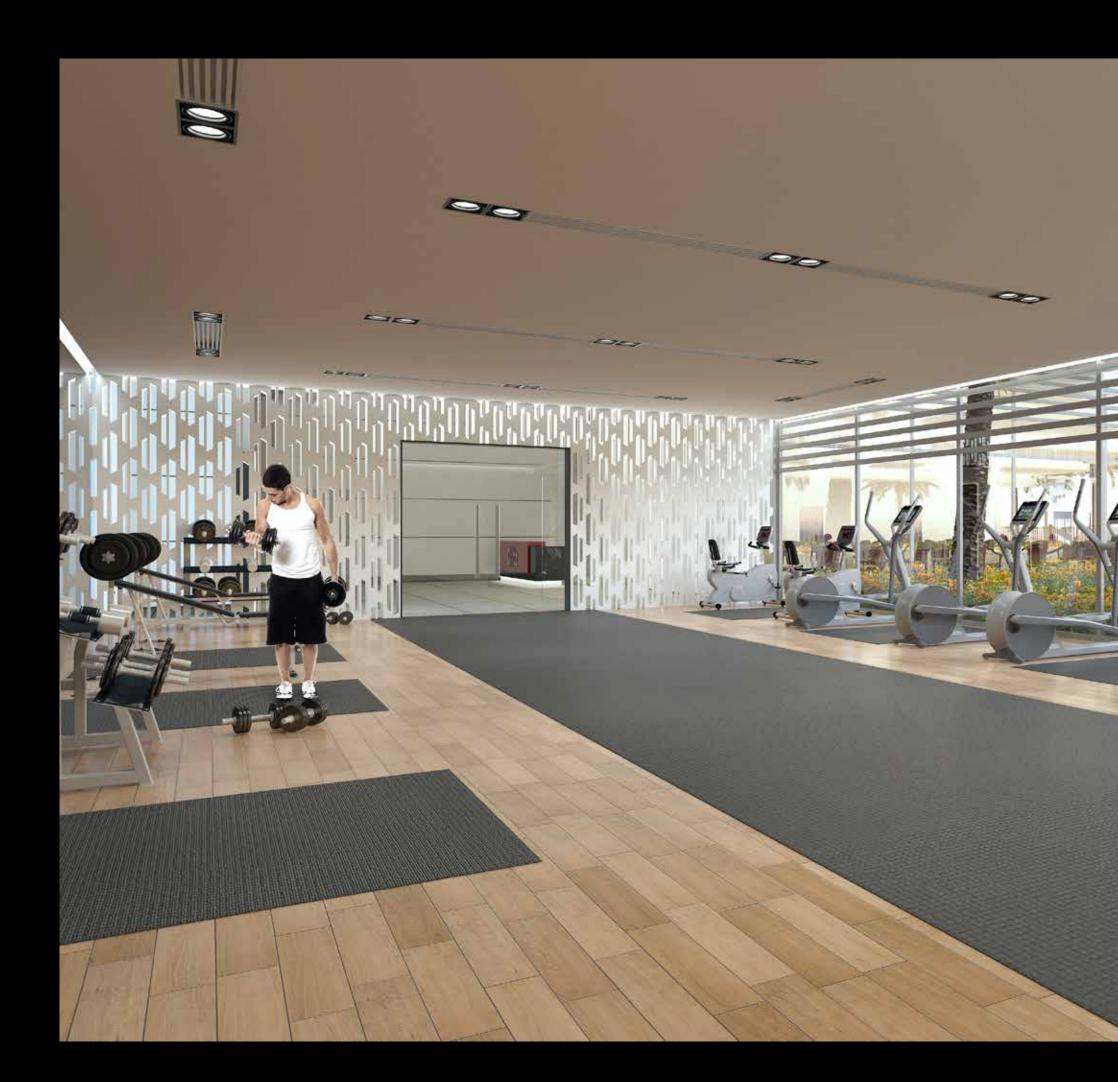

TO SUIT YOUR LIFESTYLE







## LUXURIOUS BEDROOMS







### MODULAR KITCHEN FOR THE CHEF IN YOU







### LUXURIOUS BATH FITTINGS OF ITALIAN DESIGN







#### IN-BUILT LIFESTYLE AMENITIES

Glitz Residence 3 aims to set a benchmark in providing the perfect environment for community living. The ground level will feature retail outlets, F&B and a convenience store.

- Landscaped gardens with water features
- Tennis and basketball courts
- Lavishly designed grand lobby with water feature
- Air-conditioned party hall-cum-kids play area
- Leisure deck with outdoor seating
- State-of-the-art health club with steam room and sauna
- Lift lobby with welcoming flower planter on each level
- Rooftop swimming pool with jacuzzi







### PLAY A SET OF TENNIS







#### TAKE A SHOT AT BASKETBALL







### KEEP BODY AND MIND IN SHAPE







## TO PLAY TO CELEBRATE TO PARTY







#### **FLAT TYPE TO2 - STUDIO**

(FLAT NO: O2)

TOTAL AREA

446 SQ FT

## **STUDIO**FLOOR PLAN





#### FLAT TYPE T12 - STUDIO

(FLAT NO: 19) TOTAL AREA

433 SQ FT



#### **FLAT TYPE TO3 - 1BR**

(FLAT NO: O3, O6, O7, 16, 17)

TOTAL AREA

738 TO 740 SQ FT

## 1 BEDROOM FLOOR PLAN





#### FLAT TYPE TO6 - 1BR

(FLAT NO: 08, 15, 18) TOTAL AREA

671 TO 672 SQ FT





#### FLAT TYPE TO8 - 1BR

(FLAT NO: 10) TOTAL AREA

TOTAL AREA 780 SQ FT



#### FLAT TYPE T11 - 1 BR+M

(FLAT NO: 14)

TOTAL AREA 817 SQ FT



#### FLAT TYPE TO5 - 2 BR

(FLAT NO: O5)

TOTAL AREA

1154 SQ FT

# 2 BEDROOM FLOOR PLAN





#### **FLAT TYPE TO9 - 2BR**

(FLAT NO: 11, 12)

TOTAL AREA

1163 TO 1164 SQ FT



#### FLAT TYPE T13 - 2BR