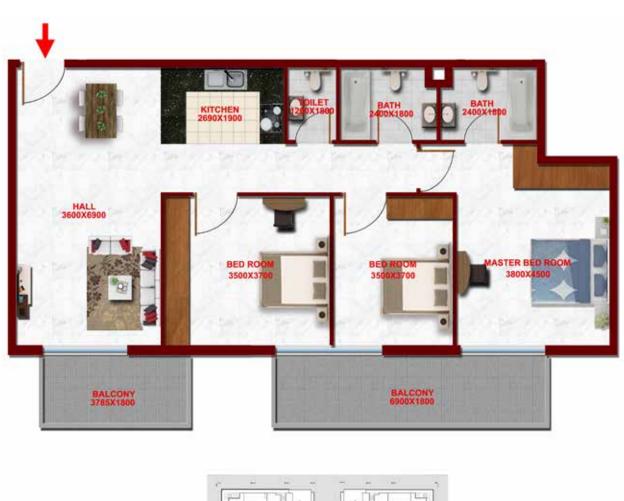

#### FLAT TYPE TO5 - 2 BR

(FLAT NO: O5)

TOTAL AREA

1154 SQ FT

# 2 BEDROOM FLOOR PLAN