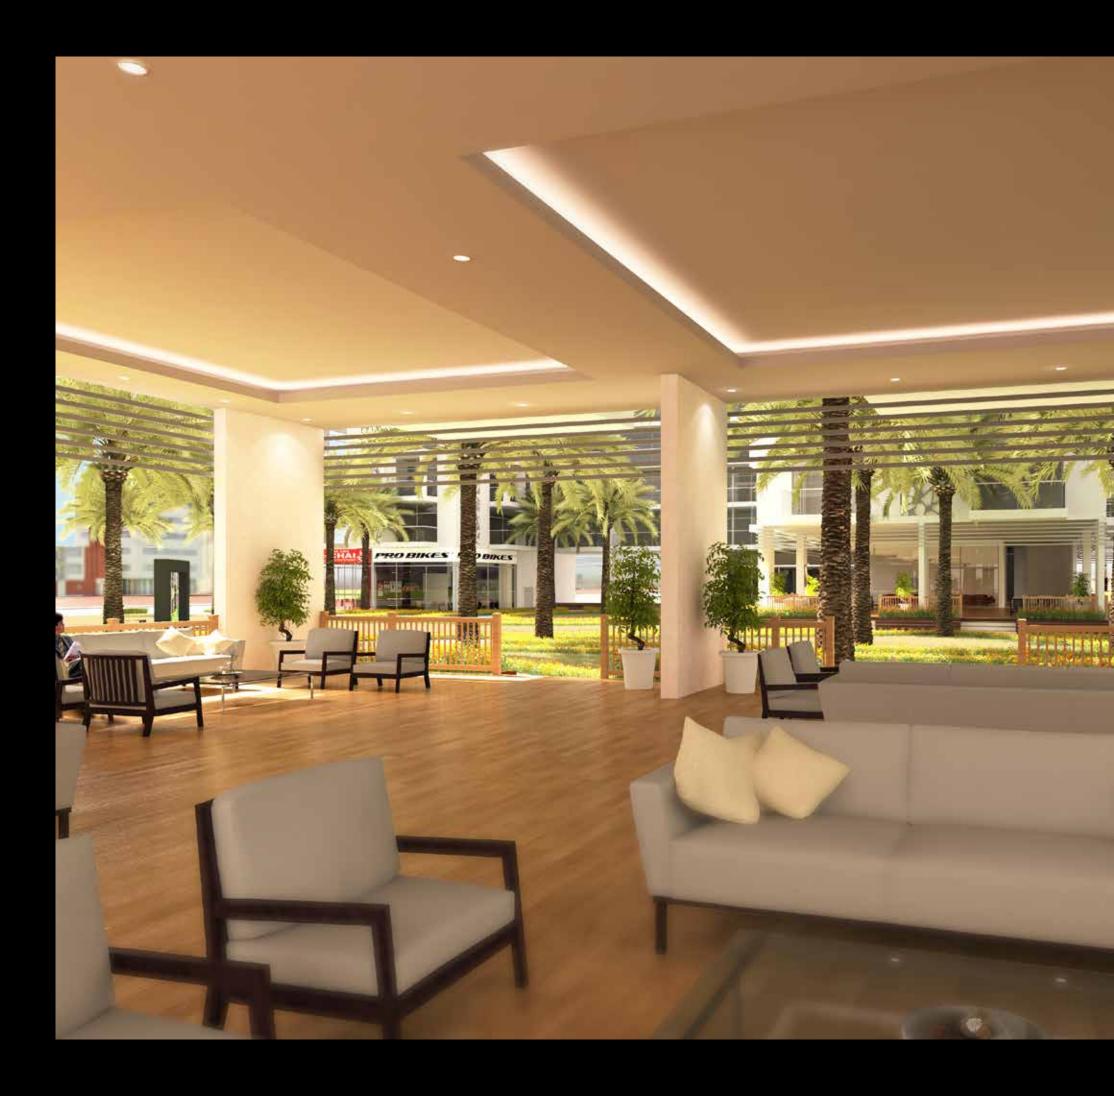

Parking
- Private Garden with Water Features
- Tennis and Basketball Court
- Ground Level Grand Lobby + Health Club +
   Party Hall-cum-Kids Play Area + Retail Outlets
- 8 Levels of Apartments
- Rooftop with Swimming Pool & Jacuzzi
- Italian Bath Fittings by Milaño

Each Glitz 3 apartment is designed keeping lifestyle comforts and contemporary convenience in mind. They combine spacious living spaces for the family, with the right balance of privacy and outdoor living. Every detail complements the lifestyle that today's young urban family expects in a green landscaped environment.







## A GRAND WELCOME







#### SPACIOUS LIVING AREA TO SUIT YOUR LIFESTYLE







## LUXURIOUS BEDROOMS







### MODULAR KITCHEN FOR THE CHEF IN YOU







### LUXURIOUS BATH FITTINGS OF ITALIAN DESIGN







#### IN-BUILT LIFESTYLE AMENITIES

Glitz Residence 3 aims to set a benchmark in providing the perfect environment for community living. The ground level will feature retail outlets, F&B and a convenience store.

- Landscaped gardens with water features
- Tennis and basketball courts
- Lavishly designed grand lobby with water feature
- Air-conditioned party hall-cum-kids play area
- Leisure deck with outdoor seating
- State-of-the-art health club with steam room and sauna
- Lift lobby with welcoming flower planter on each level
- Rooftop swimming pool with jacuzzi







### PLAY A SET OF TENNIS







#### TAKE A SHOT AT BASKETBALL







### KEEP BODY AND MIND IN SHAPE







## TO PLAY TO CELEBRATE TO PARTY







#### **FLAT TYPE TO2 - STUDIO**

(FLAT NO: O2)

TOTAL AREA

446 SQ F