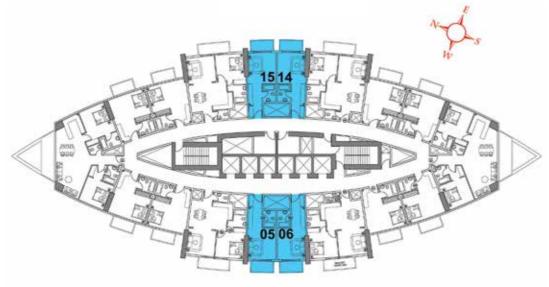

fe is always fun

Witness non-stop laughter and joyful screams at the kids play zone. Throw parties, socialize and have a whale of a time at the grand party hall



## FIRST FLOOR PLAN STUDIO TYPE 1



#### **FLAT TYPE F01 - STUDIO**

(Flat No. 01, 02, 07, 08, 09, 10, 15) TOTAL AREA 423-425 SQ FT







## FIRST FLOOR PLAN STUDIO TYPE 2



### **FLAT TYPE F02 - STUDIO**

(Flat No. 04, 05, 12, 13) TOTAL AREA 390 SQ FT









## FIRST FLOOR PLAN 1BR



## FLAT TYPE F03 - 1 BHK

(Flat No. 03, 06, 11, 14) TOTAL AREA 759 SQ FT







## TYPICAL FLOOR PLAN STUDIO TYPE 1



### **FLAT TYPE T01 - STUDIO**

(Flat No. 02, 03, 08, 09, 11, 12, 17, 18) TOTAL AREA 402 SQ FT









## TYPICAL FLOOR PLAN STUDIO TYPE 2



#### **FLAT TYPE T02 - STUDIO**

(Flat No. 05, 06, 14, 15) TOTAL AREA 390 SQ FT







## TYPICAL FLOOR PLAN 1BR



#### FLAT TYPE TO3 - 1 BR

(Flat No. 04, 07, 13, 16) TOTAL AREA 759 SQ FT











### FLAT TYPE TO4 - 2 BR

(Flat No. 01, 10) TOTAL AREA 1184 SQ FT





























# Committed to delivering a great experience

Our purpose is to be a relentless partner for the success of each and every dream we are entrusted to build. To ensure the success of your dream, you need more than a builder. You need a partner who understands your unique needs and takes on your mission as their own. Delivering on promises takes more than technical expertise; it takes a genuine desire to earn your trust by understanding your needs and expectations.

This means we are 100% committed to providing you with a great experience every time.



## Conveniently located

In t