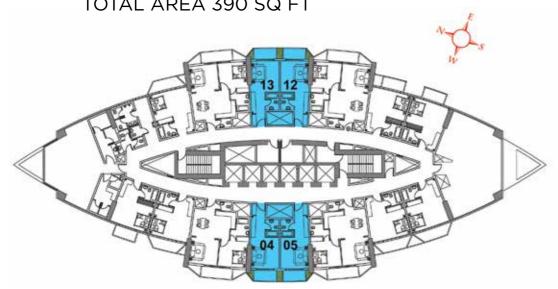

playing and live entertainment

### Platform Tennis Court

A fun and social sport that you can play yearlong, no matter what the weather

### **Badminton Court**

Start your day with a game on the court. It's all about fun, friends and fitness

## Amphitheatre

An ideal venue for festivals, concerts, shows and other gatherings







# Kids play area and party hall, where life is always fun

Witness non-stop laughter and joyful screams at the kids play zone. Throw parties, socialize and have a whale of a time at the grand party hall



## FIRST FLOOR PLAN STUDIO TYPE 1



#### **FLAT TYPE F01 - STUDIO**

(Flat No. 01, 02, 07, 08, 09, 10, 15) TOTAL AREA 423-425 SQ FT







## FIRST FLOOR PLAN STUDIO TYPE 2



### **FLAT TYPE F02 - STUDIO**

(Flat No. 04, 05, 12, 13) TOTAL AREA 390 SQ FT









## FIRST FLOOR PLAN 1BR



## FLAT TYPE F03 - 1 BHK

(Flat No. 03, 06, 11, 14) TOTAL AREA 759 SQ FT







## TYPICAL FLOOR PLAN STUDIO TYPE 1



### **FLAT TYPE T01 - STUDIO**

(Flat No. 02, 03, 08, 09, 11, 12, 17, 18) TOTAL AREA 402 SQ FT









## TYPICAL FLOOR PLAN STUDIO TYPE 2



#### **FLAT TYPE T02 - STUDIO**

(Flat No. 05, 06, 14, 15) TOTAL AREA 390 SQ FT







## TYPICAL FLOOR PLAN 1BR



#### FLAT TYPE TO3 - 1 BR

(Flat No. 04, 07, 13, 16) TOTAL AREA 759 SQ FT











### FLAT TYPE TO4 - 2 BR

(Flat No. 01, 10) TOTAL AREA 1184 SQ FT





























# Committed to delivering a great experience

Our purpose is to be a relentless partner for the success of each and every dream we are entrusted to build. To ensure the success of your dream, you need more t