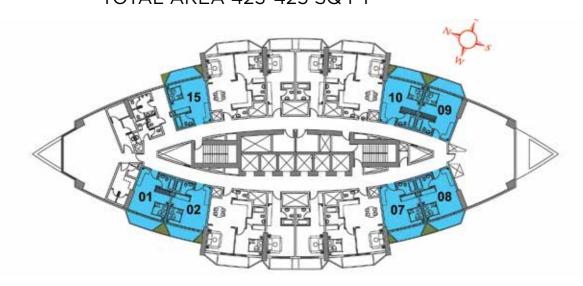

#### **FLAT TYPE F01 - STUDIO**

(Flat No. 01, 02, 07, 08, 09, 10, 15) TOTAL AREA 423-425 SQ FT