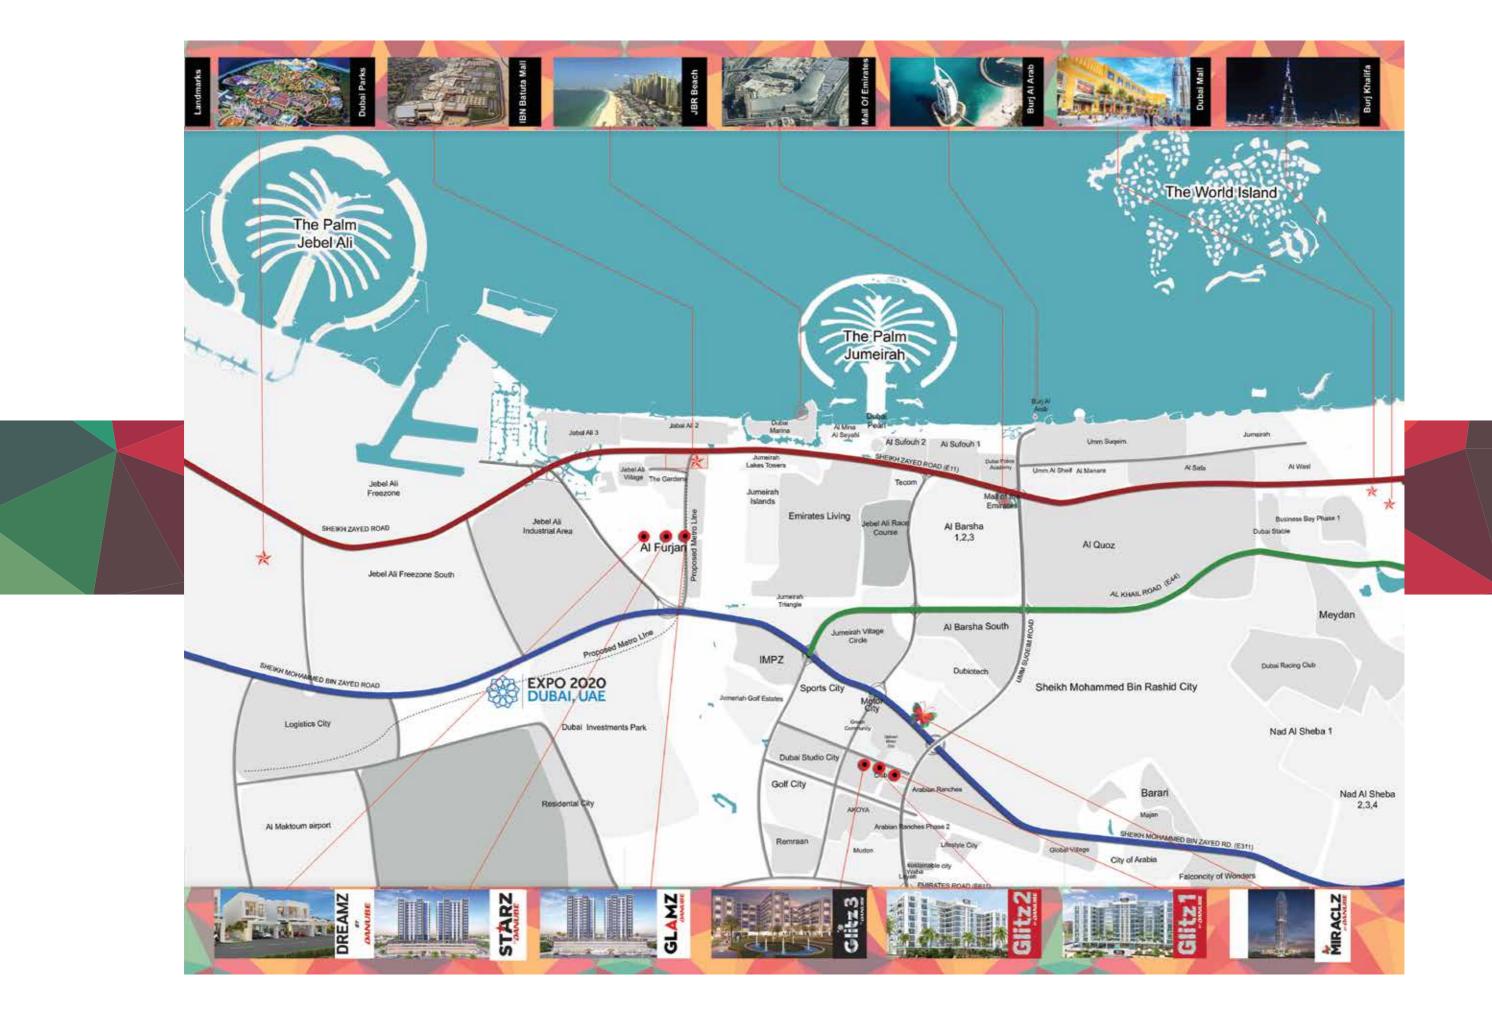

## Conveniently located

In today's busy life, location does matter. Reside at Miraclz and you'll never be too far away from anywhere

- Easy access to Sheikh Zayed Road which is only 7 minutes away
- Conveniently located alongside Sheikh Mohammed bin Zayed Road which is just a minute's drive away
- Travel to City Center Al Barsha within 2 minutes
- Get to the nearest metro station (Mall of the Emirates) within 7 minutes
- Reach Dubai International Airport in just 25 minutes
- Dubai World Central (Al Maktoum International Airport) is a mere 30-minute drive
- Easy access to many reputed schools in the vicinity of 3-5 km radius