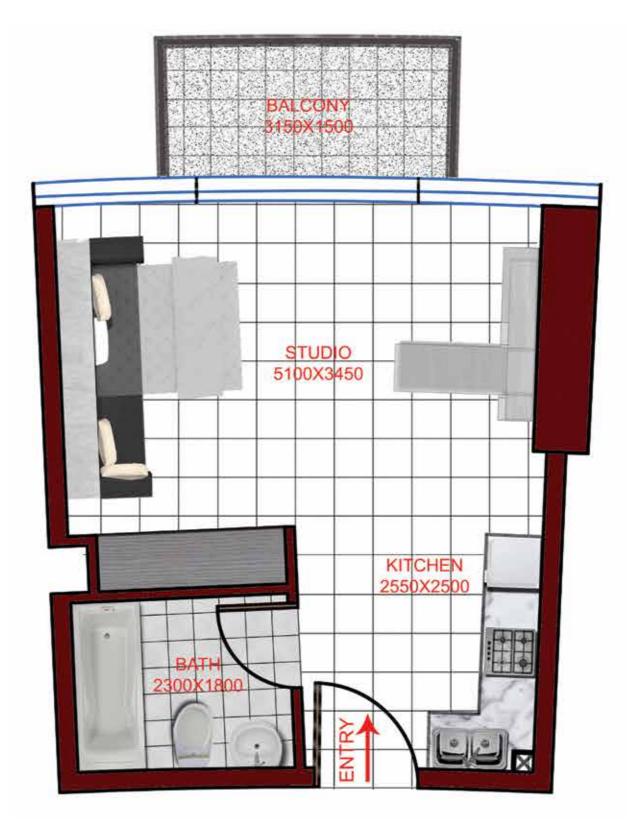

## TYPICAL FLOOR PLAN STUDIO TYPE 1

### **FLAT TYPE T01 - STUDIO**

(Flat No. 02, 03, 08, 09, 11, 12, 17, 18) TOTAL AREA 402 SQ FT