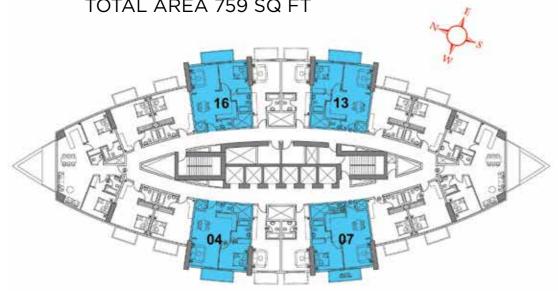

## TYPICAL FLOOR PLAN 1BR

#### FLAT TYPE TO3 - 1 BR

(Flat No. 04, 07, 13, 16) TOTAL AREA 759 SQ FT