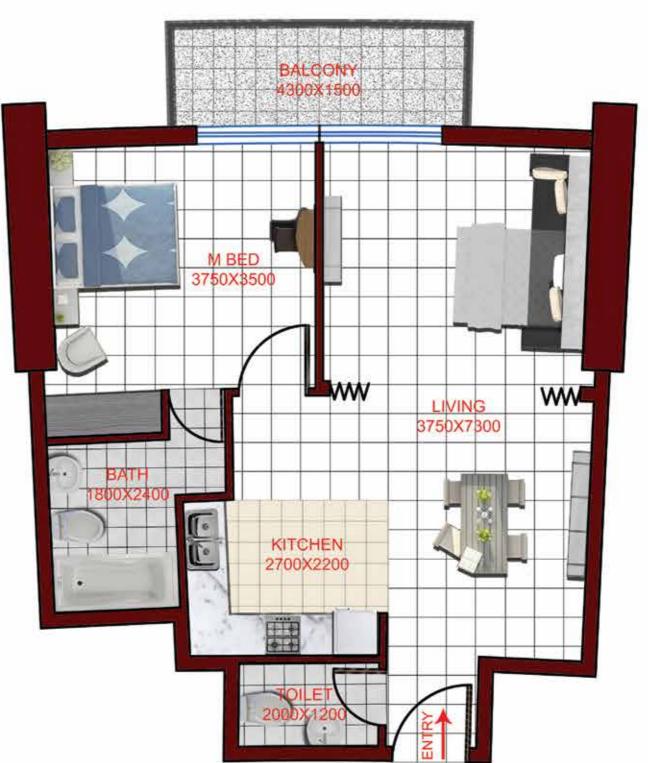

## TYPICAL FLOOR PLAN 1BR

#### FLAT TYPE TO3 - 1 BR

(Flat No. 04, 07, 13, 16) TOTAL AREA 759 SQ FT