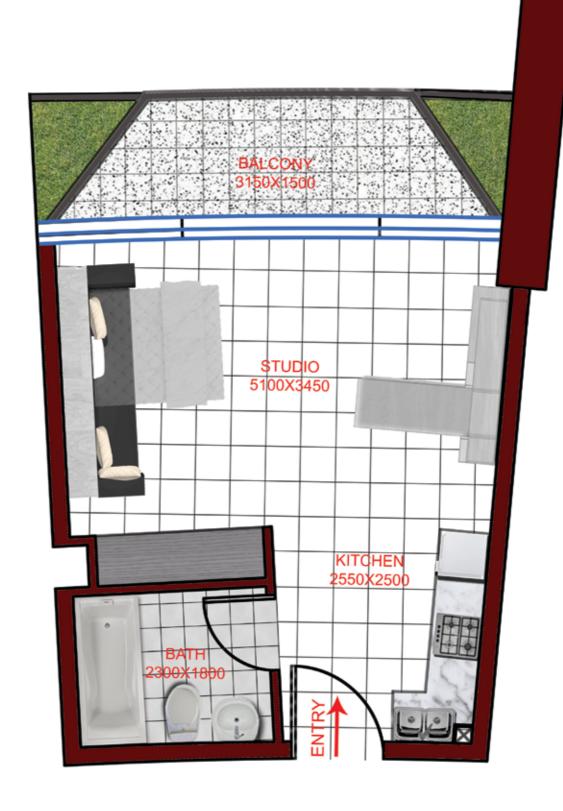

#### **FLAT TYPE F01 - STUDIO**

(Flat No. 01, 02, 07, 08, 09, 10, 15) TOTAL AREA 423-425 SQ FT