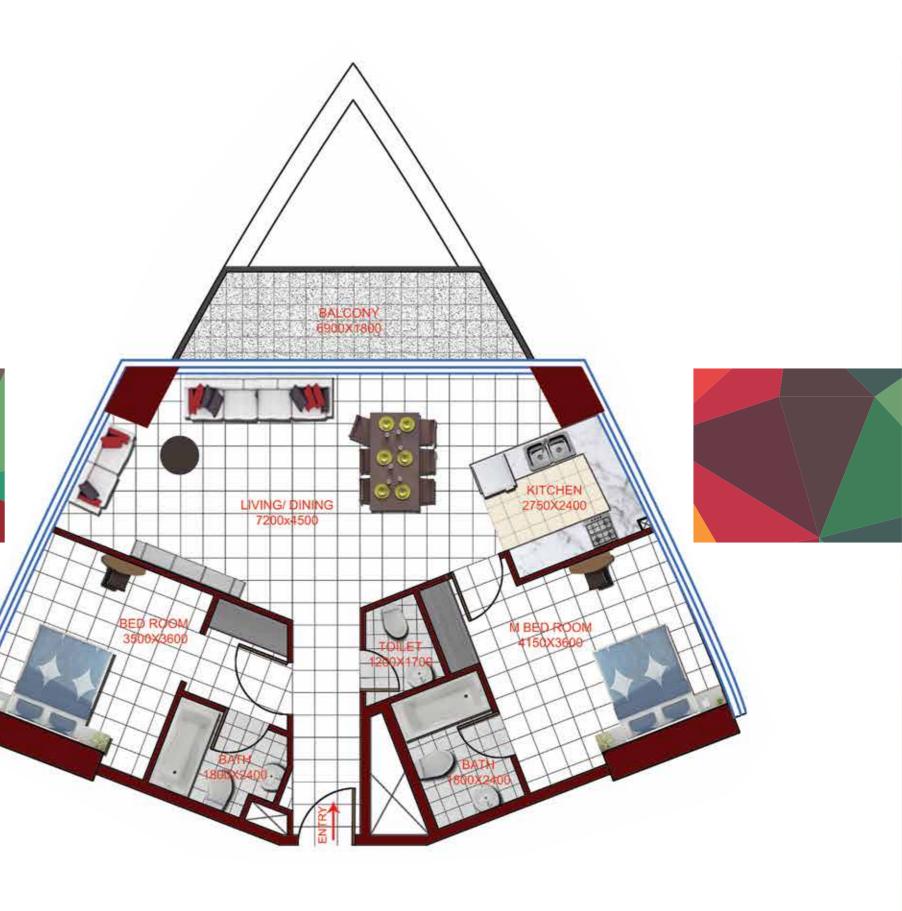

IO TYPE 1



#### **FLAT TYPE F01 - STUDIO**

(Flat No. 01, 02, 07, 08, 09, 10, 15) TOTAL AREA 423-425 SQ FT







## FIRST FLOOR PLAN STUDIO TYPE 2



### **FLAT TYPE F02 - STUDIO**

(Flat No. 04, 05, 12, 13) TOTAL AREA 390 SQ FT









## FIRST FLOOR PLAN 1BR



## FLAT TYPE F03 - 1 BHK

(Flat No. 03, 06, 11, 14) TOTAL AREA 759 SQ FT







## TYPICAL FLOOR PLAN STUDIO TYPE 1



### **FLAT TYPE T01 - STUDIO**

(Flat No. 02, 03, 08, 09, 11, 12, 17, 18) TOTAL AREA 402 SQ FT









## TYPICAL FLOOR PLAN STUDIO TYPE 2



#### **FLAT TYPE T02 - STUDIO**

(Flat No. 05, 06, 14, 15) TOTAL AREA 390 SQ FT







## TYPICAL FLOOR PLAN 1BR



#### FLAT TYPE TO3 - 1 BR

(Flat No. 04, 07, 13, 16) TOTAL AREA 759 SQ FT











### FLAT TYPE TO4 - 2 BR

(Flat No. 01, 10) TOTAL AREA 1184 SQ FT





























# Committed to delivering a great experience

Our purpose is to be a relentless partner for the success of each and every dream we are entrusted to build. To ensure the success of your dream, you need more than a builder. You need a partner who understands your unique needs and takes on your mission as their own. Delivering on promises takes more than technical expertise; it takes a genuine desire to earn your trust by understanding your needs and expectations.

This means we are 100% committed to providing you with a great experience every time.



## Conveniently located

In today's busy life, location does matter. Reside at Miraclz and you'll never be too far away from anywhere



- Easy access to Sheikh Zayed Road which is only 7 minutes away
- Conveniently lo