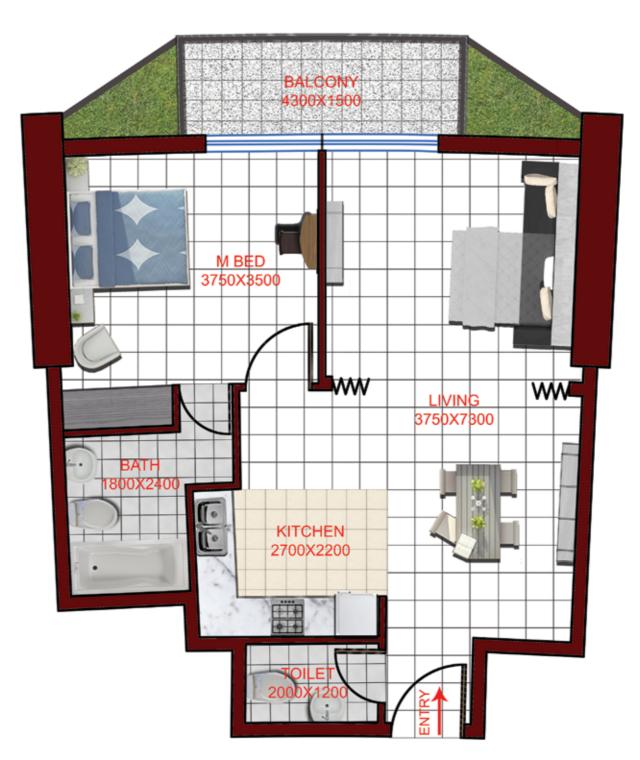

no matter what the weather

### **Badminton Court**

Start your day with a game on the court. It's all about fun, friends and fitness

## Amphitheatre

An ideal venue for festivals, concerts, shows and other gatherings







# Kids play area and party hall, where life is always fun

Witness non-stop laughter and joyful screams at the kids play zone. Throw parties, socialize and have a whale of a time at the grand party hall



## FIRST FLOOR PLAN STUDIO TYPE 1



#### **FLAT TYPE F01 - STUDIO**

(Flat No. 01, 02, 07, 08, 09, 10, 15) TOTAL AREA 423-425 SQ FT







## FIRST FLOOR PLAN STUDIO TYPE 2



### **FLAT TYPE F02 - STUDIO**

(Flat No. 04, 05, 12, 13) TOTAL AREA 390 SQ FT









## FIRST FLOOR PLAN 1BR



## FLAT TYPE F03 - 1 BHK

(Flat No. 03, 06, 11, 14) TOTAL AREA 759 SQ FT







## TYPICAL FLOOR PLAN STUDIO TYPE 1



### **FLAT TYPE T01 - STUDIO**

(Flat No. 02, 03, 08, 09, 11, 12, 17, 18) TOTAL AREA 402 SQ FT









## TYPICAL FLOOR PLAN STUDIO TYPE 2



#### **FLAT TYPE T02 - STUDIO**

(Flat No. 05, 06, 14, 15) TOTAL AREA 390 SQ FT







## TYPICAL FLOOR PLAN 1BR



#### FLAT TYPE TO3 - 1 BR

(Flat No. 04, 07, 13, 16) TOTAL AREA 759 SQ FT











### FLAT TYPE TO4 - 2 BR

(Flat No. 01, 10) TOTAL AREA 1184 SQ FT





























# Committed to delivering a great experience

Our purpose is to be a relentless partner for the success of each and every dream we are entrusted to build. To ensure the success of your dream, you need more than a builder. You need a partner who understands your unique needs and takes on your mission as their own. Del