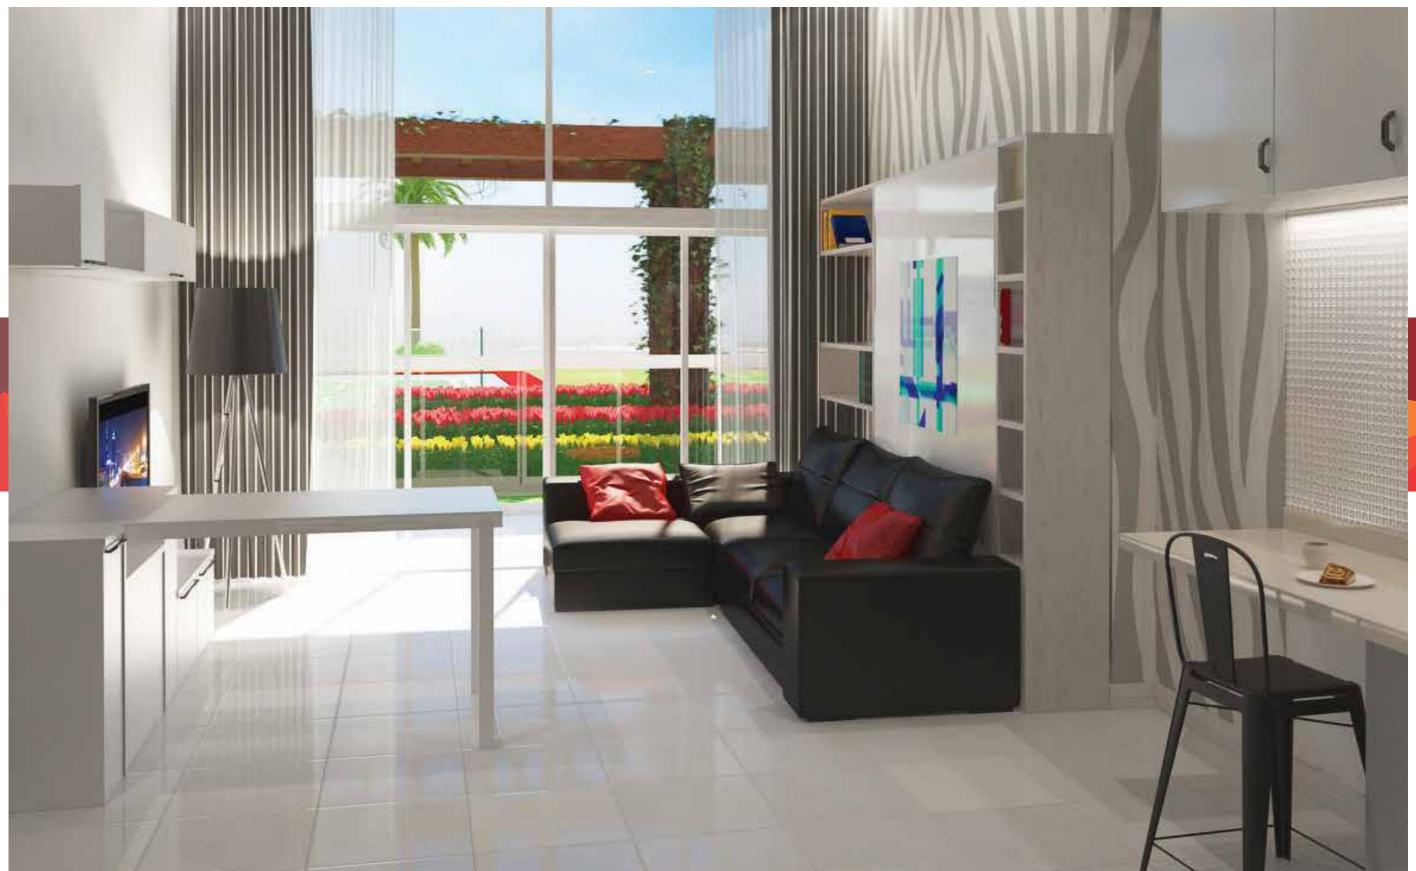

## Designed to enthrall you

Miraclz by Danube is a unique concept that maximizes your space by transforming your living room into a bedroom. Miraclz offers a selection of 395 studios, 132 - one bedroom and 64 - two bedroom fully furnished apartments each fitted with modular furniture and a European technology convertible sofa that transforms into a full-sized bed at a gentle pull. This offers you a spacious living room by day and a comfortable guest bedroom at night. In addition to these, there are 8 retail spaces within Miraclz that offer you the best of shopping and leisure experiences.

## Living room by day

European concept, designed and supplied by