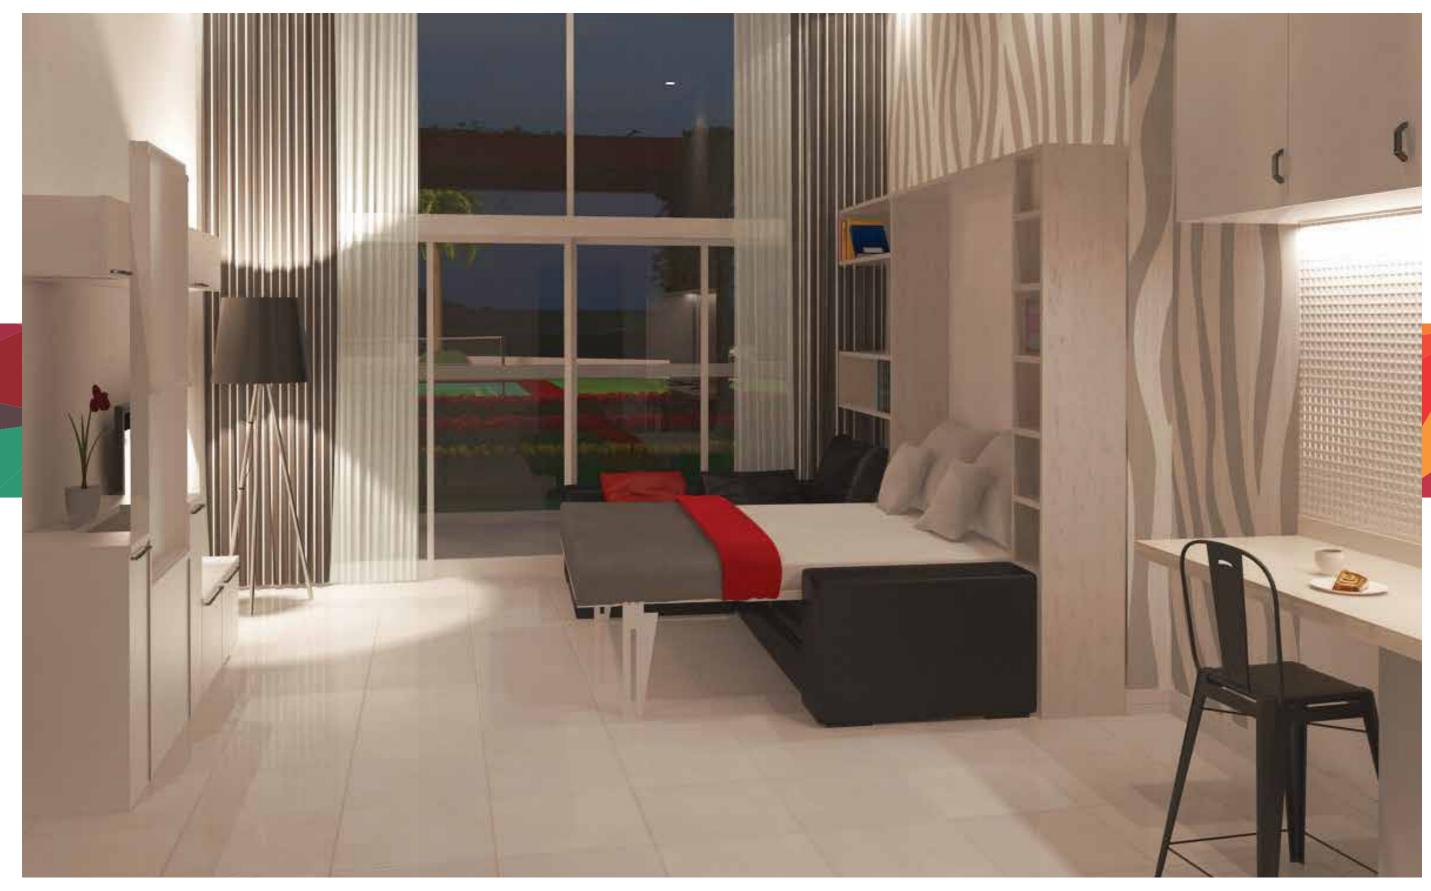

## Designed to enthrall you

Miraclz by Danube is a unique concept that maximizes your space by transforming your living room into a bedroom. Miraclz offers a selection of 395 studios, 132 - one bedroom and 64 - two bedroom fully furnished apartments each fitted with modular furniture and a European technology convertible sofa that transforms into a full-sized bed at a gentle pull. This offers you a spacious living room by day and a comfortable guest bedroom at night. In addition to these, there are 8 retail spaces within Miraclz that offer you the best of shopping and leisure experiences.

## Bedroom by night