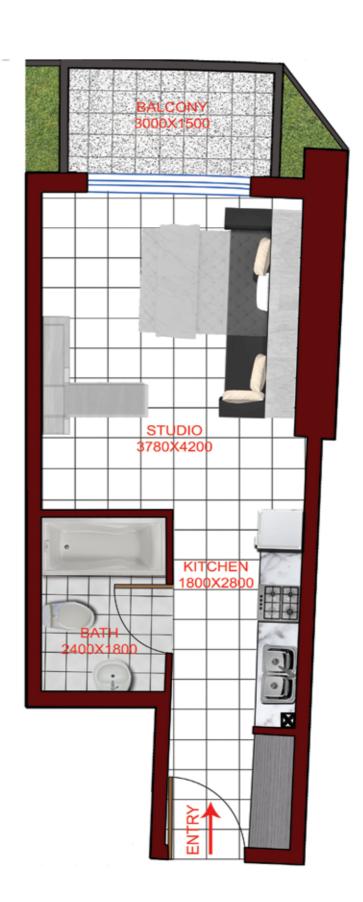

laying and live entertainment

### Platform Tennis Court

A fun and social sport that you can play yearlong, no matter what the weather

### **Badminton Court**

Start your day with a game on the court. It's all about fun, friends and fitness

## Amphitheatre

An ideal venue for festivals, concerts, shows and other gatherings







# Kids play area and party hall, where life is always fun

Witness non-stop laughter and joyful screams at the kids play zone. Throw parties, socialize and have a whale of a time at the grand party hall



## FIRST FLOOR PLAN STUDIO TYPE 1



#### **FLAT TYPE F01 - STUDIO**

(Flat No. 01, 02, 07, 08, 09, 10, 15) TOTAL AREA 423-425 SQ FT







## FIRST FLOOR PLAN STUDIO TYPE 2



### **FLAT TYPE F02 - STUDIO**

(Flat No. 04, 05, 12, 13) TOTAL AREA 390 SQ FT









## FIRST FLOOR PLAN 1BR



## FLAT TYPE F03 - 1 BHK

(Flat No. 03, 06, 11, 14) TOTAL AREA 759 SQ FT







## TYPICAL FLOOR PLAN STUDIO TYPE 1



### **FLAT TYPE T01 - STUDIO**

(Flat No. 02, 03, 08, 09, 11, 12, 17, 18) TOTAL AREA 402 SQ FT









## TYPICAL FLOOR PLAN STUDIO TYPE 2



#### **FLAT TYPE T02 - STUDIO**

(Flat No. 05, 06, 14, 15) TOTAL AREA 390 SQ FT







## TYPICAL FLOOR PLAN 1BR



#### FLAT TYPE TO3 - 1 BR

(Flat No. 04, 07, 13, 16) TOTAL AREA 759 SQ FT











### FLAT TYPE TO4 - 2 BR

(Flat No. 01, 10) TOTAL AREA 1184 SQ FT





























# Committed to delivering a great experience

Our purpose is to be a relentless partner for the success of each and every dream we are entrusted to build. To ensure the success of your dream, you need more tha