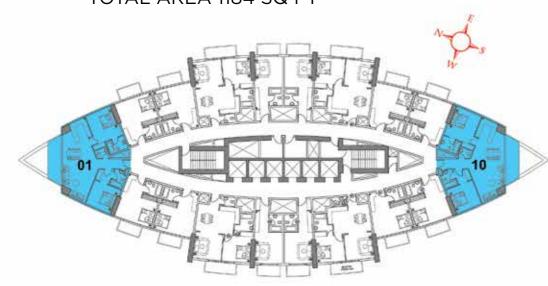

UDIO TYPE 1



#### **FLAT TYPE F01 - STUDIO**

(Flat No. 01, 02, 07, 08, 09, 10, 15) TOTAL AREA 423-425 SQ FT







## FIRST FLOOR PLAN STUDIO TYPE 2



### **FLAT TYPE F02 - STUDIO**

(Flat No. 04, 05, 12, 13) TOTAL AREA 390 SQ FT









## FIRST FLOOR PLAN 1BR



## FLAT TYPE F03 - 1 BHK

(Flat No. 03, 06, 11, 14) TOTAL AREA 759 SQ FT







## TYPICAL FLOOR PLAN STUDIO TYPE 1



### **FLAT TYPE T01 - STUDIO**

(Flat No. 02, 03, 08, 09, 11, 12, 17, 18) TOTAL AREA 402 SQ FT









## TYPICAL FLOOR PLAN STUDIO TYPE 2



#### **FLAT TYPE T02 - STUDIO**

(Flat No. 05, 06, 14, 15) TOTAL AREA 390 SQ FT







## TYPICAL FLOOR PLAN 1BR



#### FLAT TYPE TO3 - 1 BR

(Flat No. 04, 07, 13, 16) TOTAL AREA 759 SQ FT











### FLAT TYPE TO4 - 2 BR

(Flat No. 01, 10) TOTAL AREA 1184 SQ FT





























# Committed to delivering a great experience

Our purpose is to be a relentless partner for the success of each and every dream we are entrusted to build. To ensure the success of your dream, you need more than a builder. You need a partner who understands your unique needs and takes on your mission as their own. Delivering on promises takes more than technical expertise; it takes a genuine desire to earn your trust by understanding your needs and expectations.

This means we are 100% committed to providing you with a great experience every time.



## Conveniently located

In today's busy life, location does matter. Reside at Miraclz and you'll never be too far away from anywhere



- Easy access to Sheikh Zayed Road which is only 7 minutes away
- Conveniently