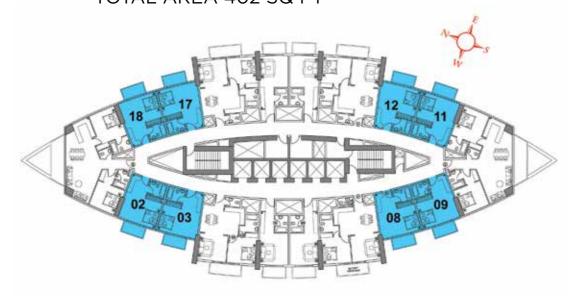

## TYPICAL FLOOR PLAN STUDIO TYPE 1

### **FLAT TYPE T01 - STUDIO**

(Flat No. 02, 03, 08, 09, 11, 12, 17, 18) TOTAL AREA 402 SQ FT