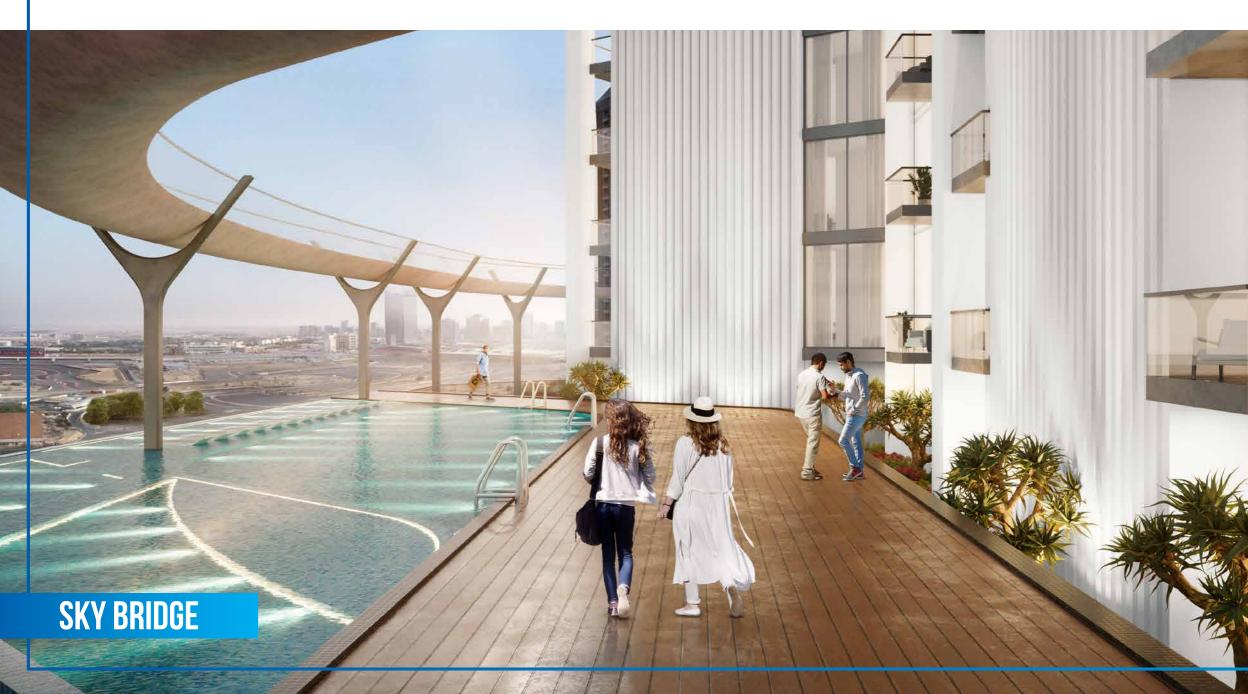

# **ABOUT SKYZ**

This unique residential project located in Arjan close to Miracle Garden, adjacent to the heavily travelled Sheikh Mohammed Bin Zayed road making it conveniently positioned and highly visible. The tower overlooks Miracle garden, Arabian Ranches and Motor city communities. The Concept was to create a new residential destination that celebrates "Mediterranean living" by maximizing usable outdoor space through balconies, terraces, gardens, parks, and plazas. The tower is orientated to allow maximum views and light into the scheme and creates a series of "external gardens" distributed around the building linked by an informal route with an outdoor pool and recreation area at various levels

The development provides holistic amenities from open terrace areas, outdoor activity areas, and greenery to Elevated pedestrian loop, Gazebos, Swimming pools, Waterfall, Health club, Community semi enclosed Jacuzzi, and Party Hall.

### LIVE IN THE NEW REALM OF LUXURY

**Viewing Deck** 

Paddle Tennis

Gazebo

Water Bodies

BBQ Area

Jacuzzi Lounge

**Business Centre** 