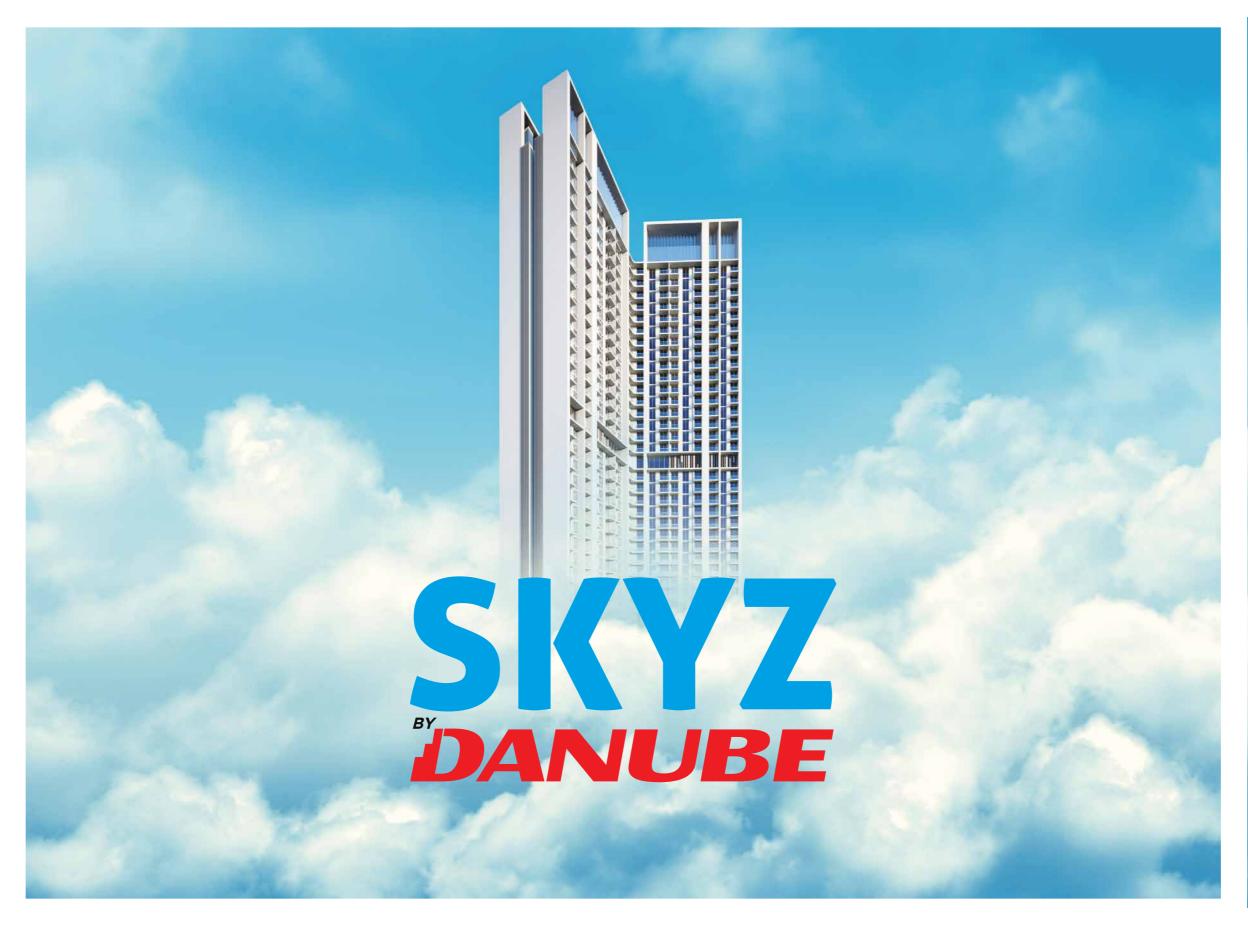

# **ABOUT SKYZ**

This unique residential project located in Arjan close to Miracle Garden, adjacent to the heavily travelled Sheikh Mohammed Bin Zayed road making it conveniently positioned and highly visible. The tower overlooks Miracle garden, Arabian Ranches and Motor city communities. The Concept was to create a new residential destination that celebrates "Mediterranean living" by maximizing usable outdoor space through balconies, terraces, gardens, parks, and plazas. The tower is orientated to allow maximum views and light into the scheme and creates a series of "external gardens" distributed around the building linked by an informal route with an outdoor pool and recreation area at various levels