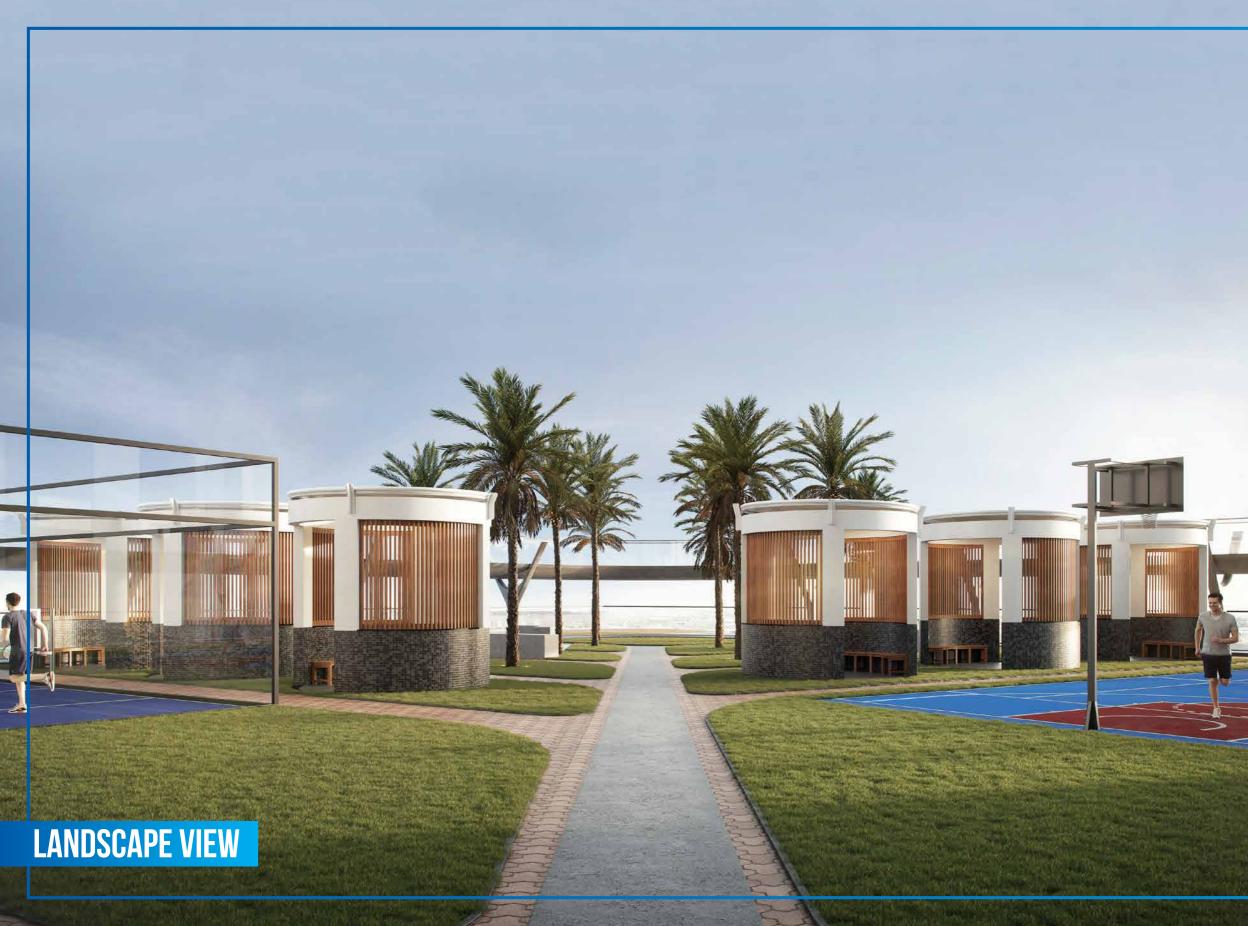

The development provides holistic amenities from open terrace areas, outdoor activity areas, and greenery to Elevated pedestrian loop, Gazebos, Swimming pools, Waterfall, Health club, Community semi enclosed Jacuzzi, and Party Hall.