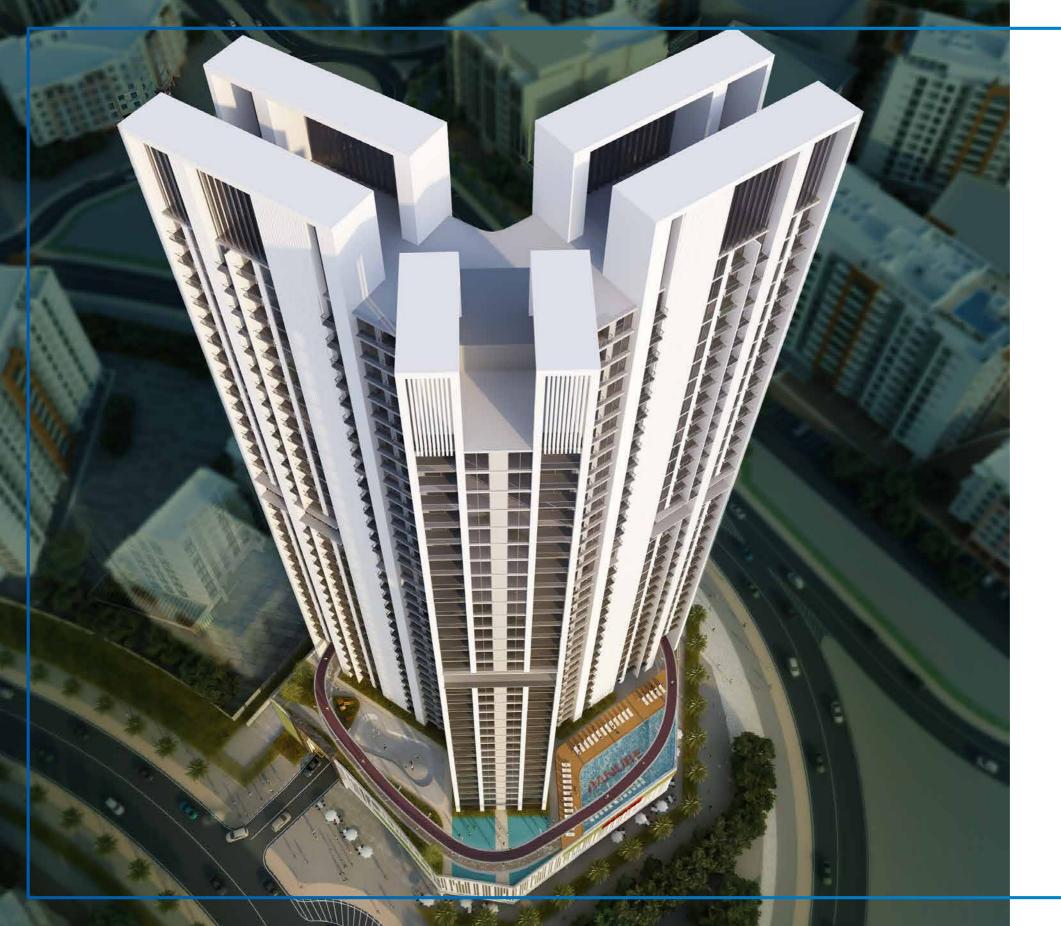

# **ABOUT SKYZ**

This unique residential project located in Arjan close to Miracle Garden, adjacent to the heavily travelled Sheikh Mohammed Bin Zayed road making it conveniently positioned and highly visible. The tower overlooks Miracle garden, Arabian Ranches and Motor city communities. The Concept was to create a new residential destination that celebrates "Mediterranean living" by maximizing usable outdoor space through balconies, terraces, gardens, parks, and plazas. The tower is orientated to allow maximum views and light into the scheme and creates a series of "external gardens" distributed around the building linked by an informal route with an outdoor pool and recreation area at various levels

The development provides holistic amenities from open terrace areas, outdoor activity areas, and greenery to Elevated pedestrian loop, Gazebos, Swimming pools, Waterfall, Health club, Community semi enclosed Jacuzzi, and Party Hall.

This project Comprises of Studios, 1BR & 2BR with Retail outlets.