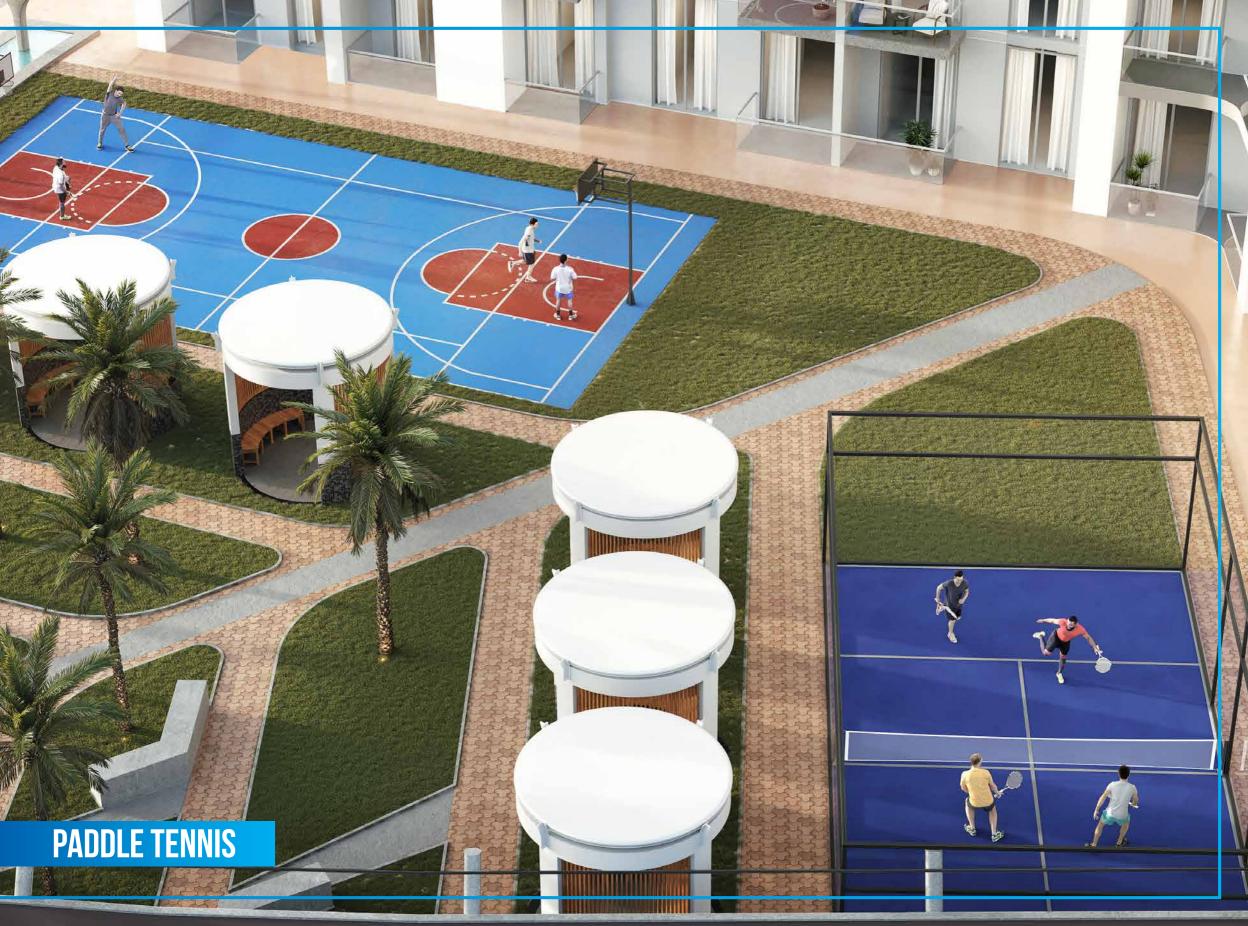

### LIVE IN THE NEW REALM OF LUXURY

**Viewing Deck** 

Paddle Tennis

Gazebo

Water Bodies

BBQ Area

Jacuzzi Lounge

**Business Centre** 

## **BECOME THE Splendid Version of Yourself**

Your hectic routines take a toll on your fitness and happiness. At Skyz by Danube , health-centric lifestyle amenities ensure that you refresh and recharge your mind and body. This includes a fully-equipped health club, tennis courts, and a jogging track lined with green landscaping on both sides.