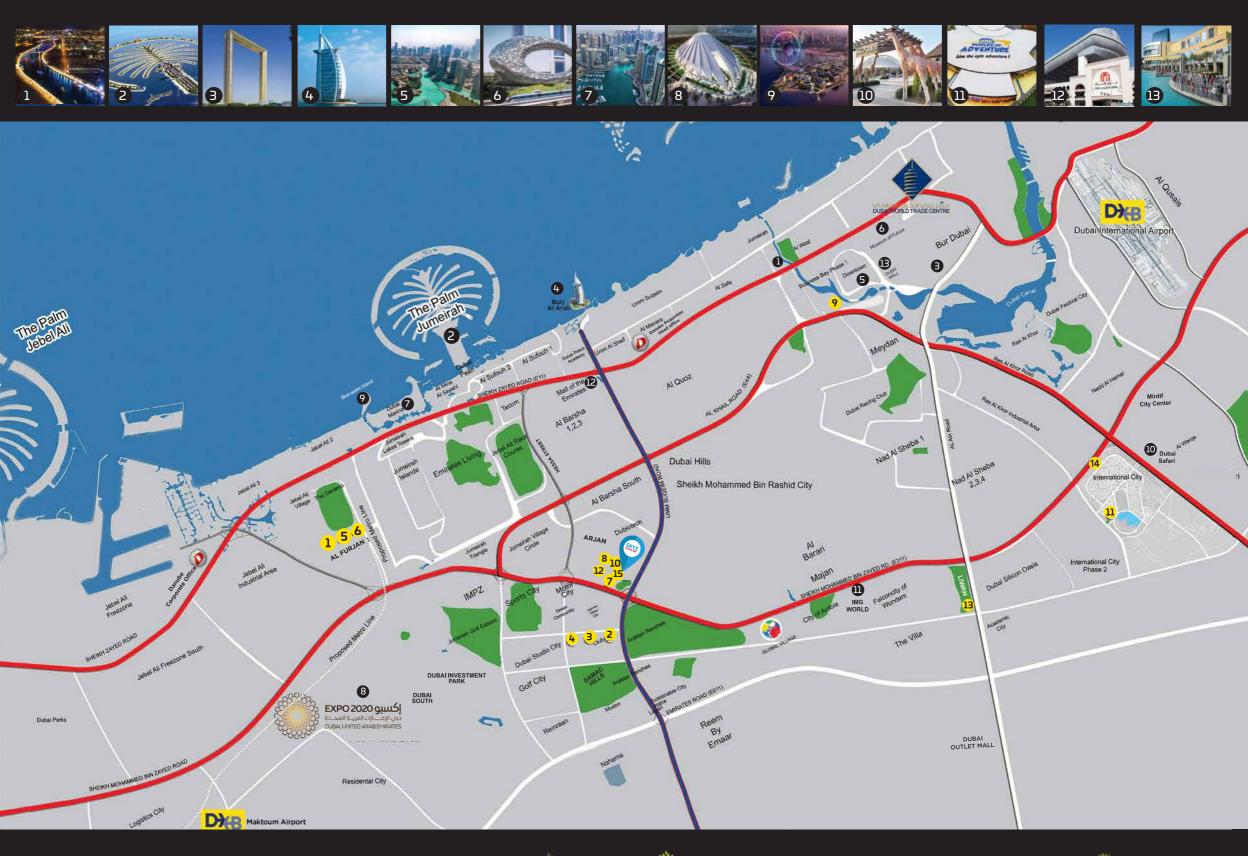

### EASILY ACCESSIBLE FROM ANYWHERE

- The beautiful Miracle Garden is just a minute away
- Easy access to Sheikh Zayed Road which is only 7 minutes away
- Conveniently located alongside Sheikh Mohammed bin Zayed Road which is just a minute's drive away
- Travel to City Center Al Barsha within 2 minutes
- Get to the nearest metro station (Mall of the Emirates) within 7 minutes
- Reach Dubai International Airport in just 25 minutes
- Dubai World Central (Al Maktoum International Airport) is a mere
  30-minute drive
- Easy access to many reputed schools in the vicinity of 3-5 km radius