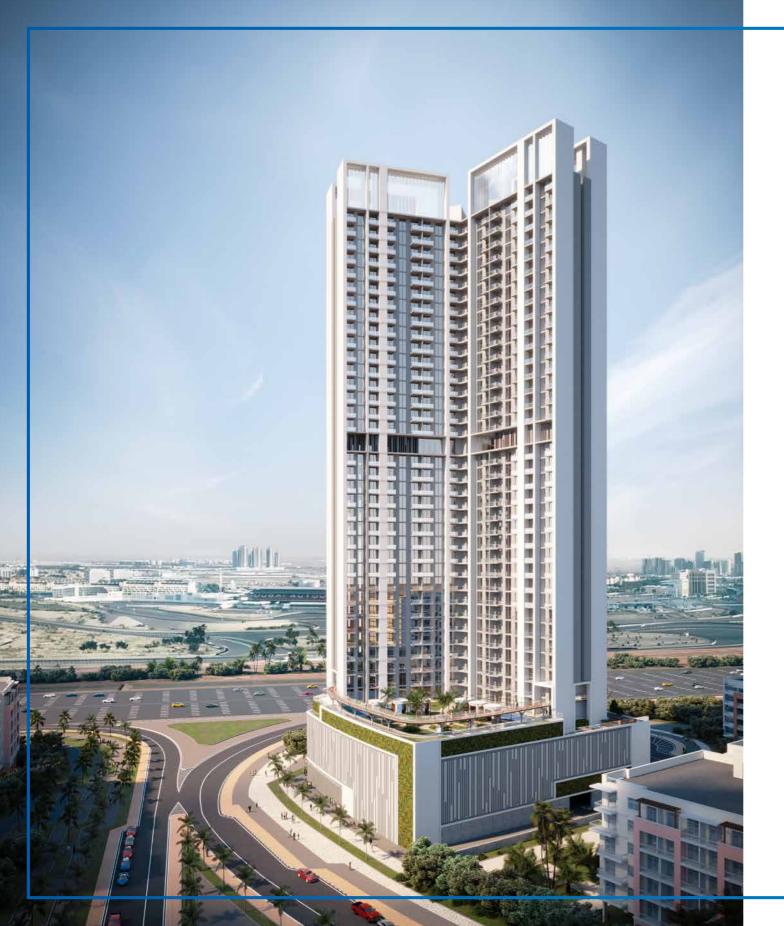

# **ABOUT SKYZ**

This unique residential project located in Arjan close to Miracle Garden, adjacent to the heavily travelled Sheikh Mohammed Bin Zayed road making it conveniently positioned and highly visible. The tower overlooks Miracle garden, Arabian Ranches and Motor city communities. The Concept was to create a new residential destination that celebrates "Mediterranean living" by maximizing usable outdoor space through balconies, terraces, gardens, parks, and plazas. The tower is orientated to allow maximum views and light into the scheme and creates a series of "external gardens" distributed around the building linked by an informal route with an outdoor pool and recreation area at various levels