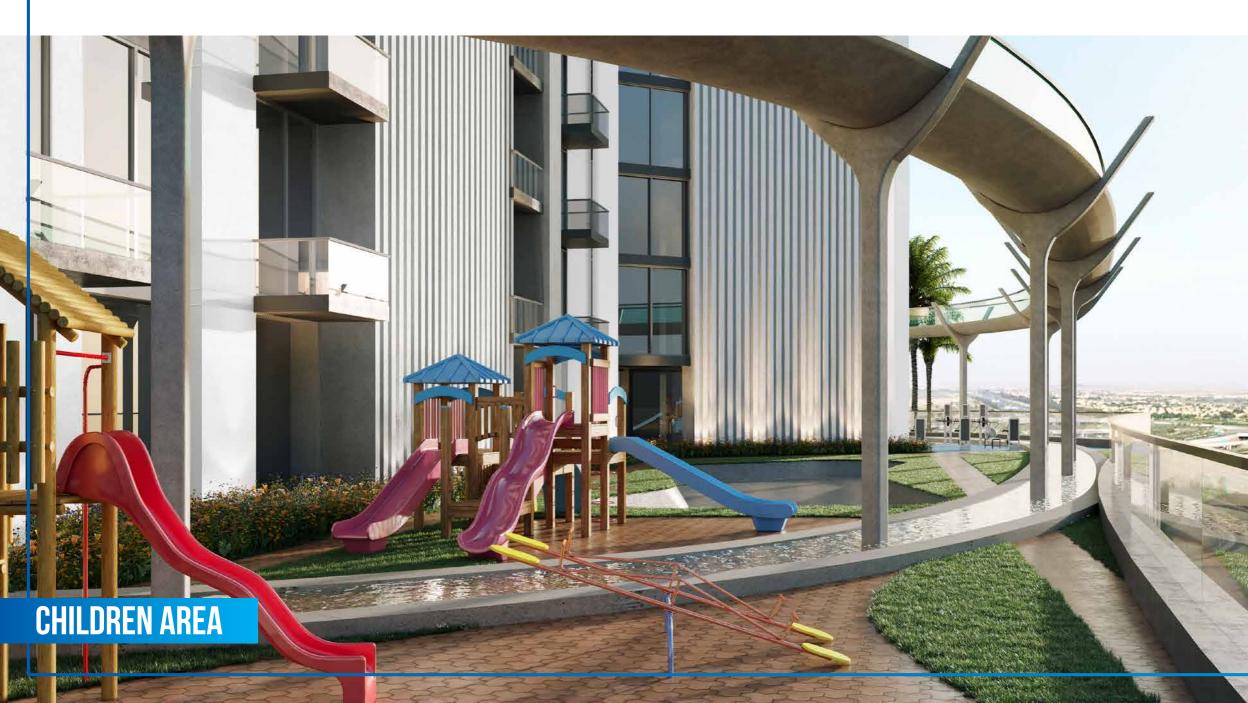

The development provides holistic amenities from open terrace areas, outdoor activity areas, and greenery to Elevated pedestrian loop, Gazebos, Swimming pools, Waterfall, Health club, Community semi enclosed Jacuzzi, and Party Hall.