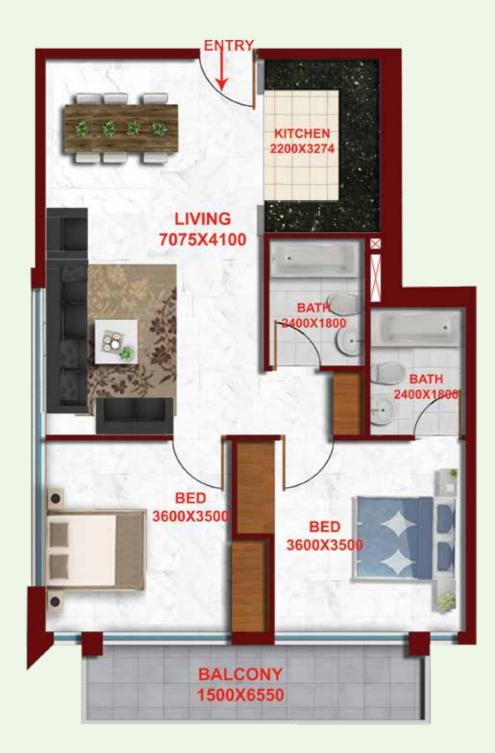

## TYPICAL FLOOR PLAN **2 BEDROOM**

TOTAL AREA

### FLAT TYPE TO4 - 2BR (Flat No. 14, 15)

#### 990 SQ FT