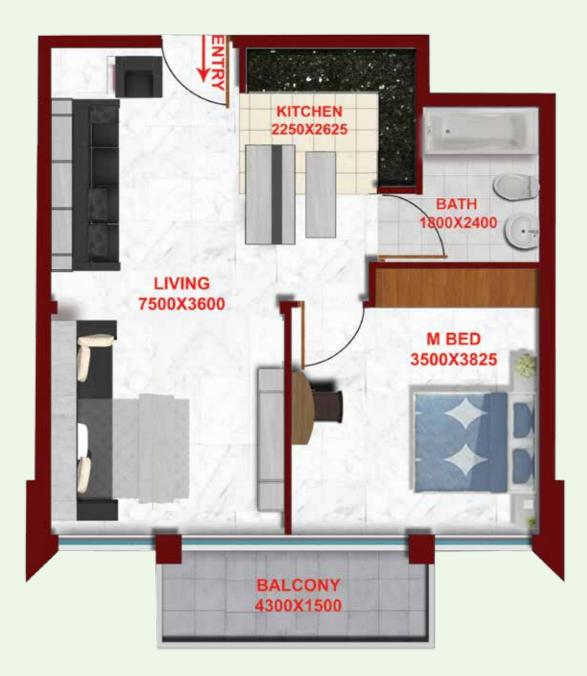

#### **FLAT TYPE F02 - STUDIO** (Flat No. 02, 03, 04, 10, 11,12) 420-429 SQ FT

TOTAL AREA

#### FLAT TYPE F03 - STUDIO (Flat No. 06, 07,08) 424-432 SQ FT

TOTAL AREA

#### FLAT TYPE F01 - 1BR (Flat No. 01, 05, 09, 13) 698 SQ FT