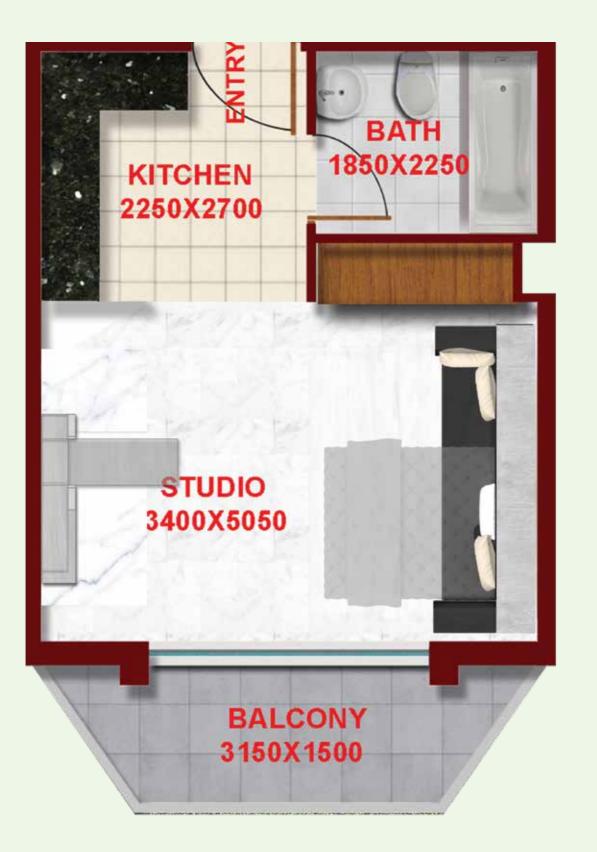

#### **FLAT TYPE F02 - STUDIO** (Flat No. 02, 03, 04, 10, 11,12) 420-429 SQ FT

TOTAL AREA

## FIRST FLOOR **STUDIO**

## FIRST FLOOR **STUDIO**

TOTAL AREA