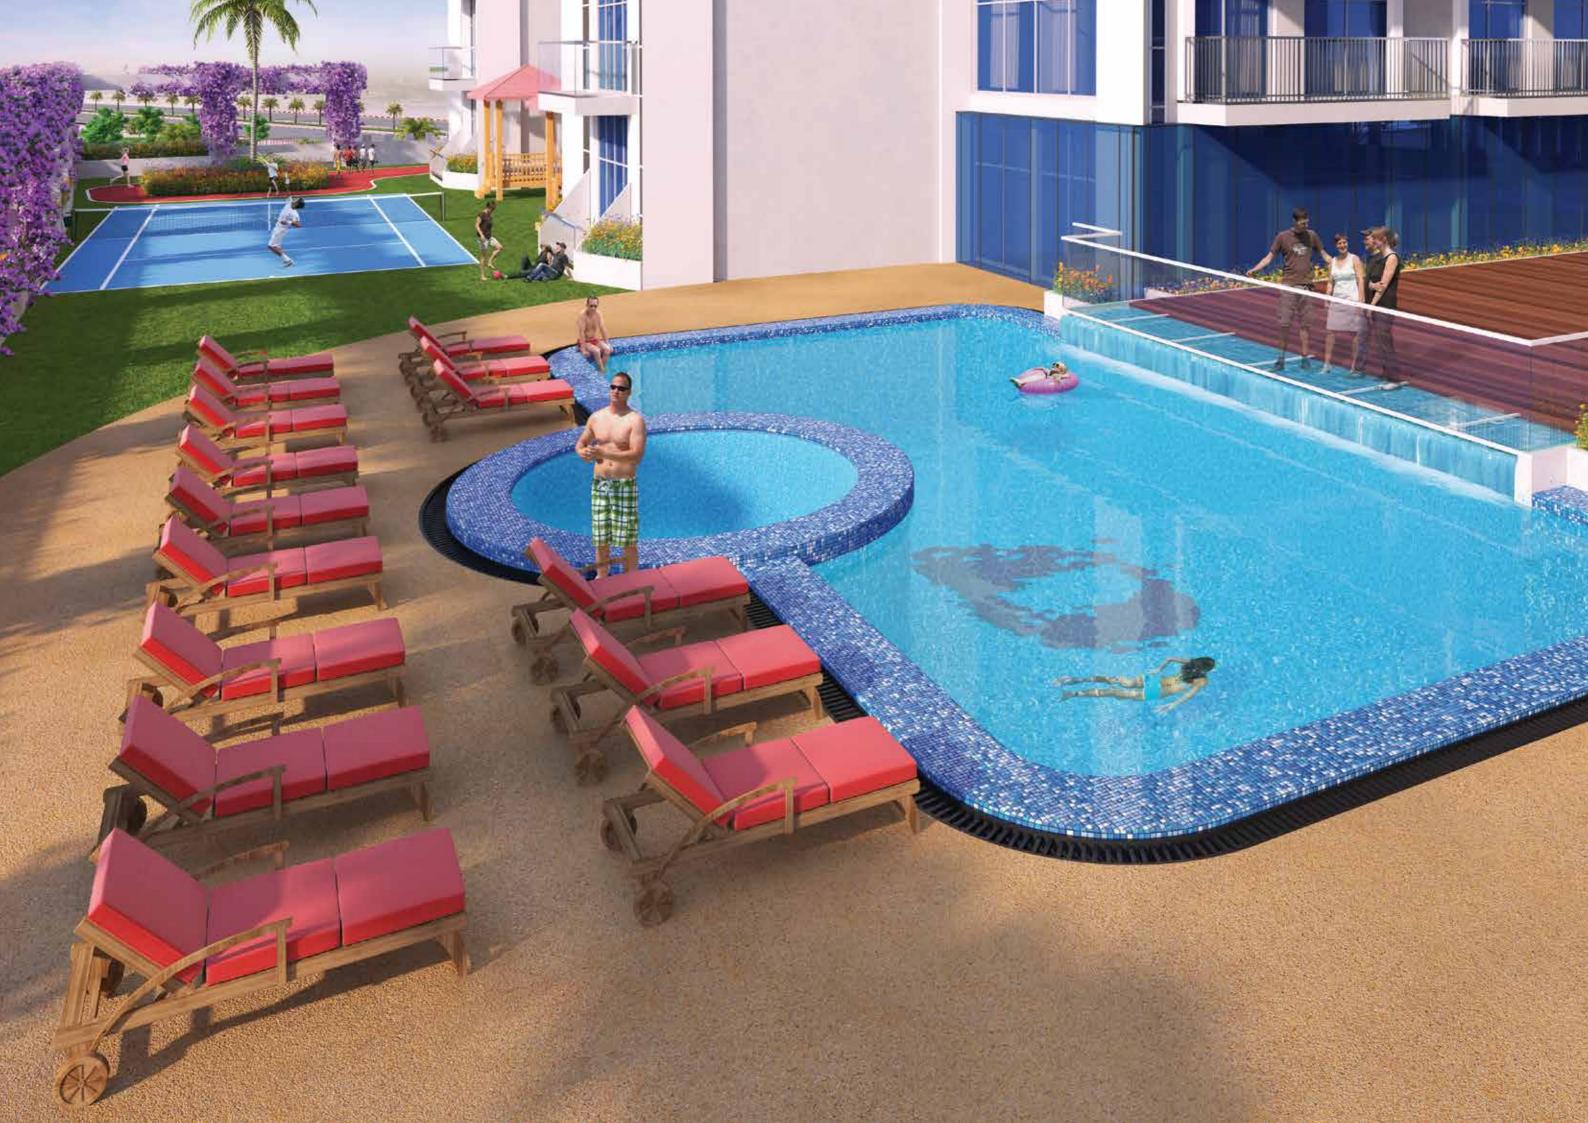

## Amenities

Grand entrance lobby | 2 floors podium parking | Basketball court | Badminton court | Platform tennis court Health club | Swimming pool | Kids pool | Jacuzzi | Steam and Sauna room | Jogging track | Party hall

Take a walk on the jogging track, relax by the swimming pool or play a game of platform tennis

# Swimming pool with a stunning water feature and sun deck

Come into the comfort zone.

Kids play area

=1=

0