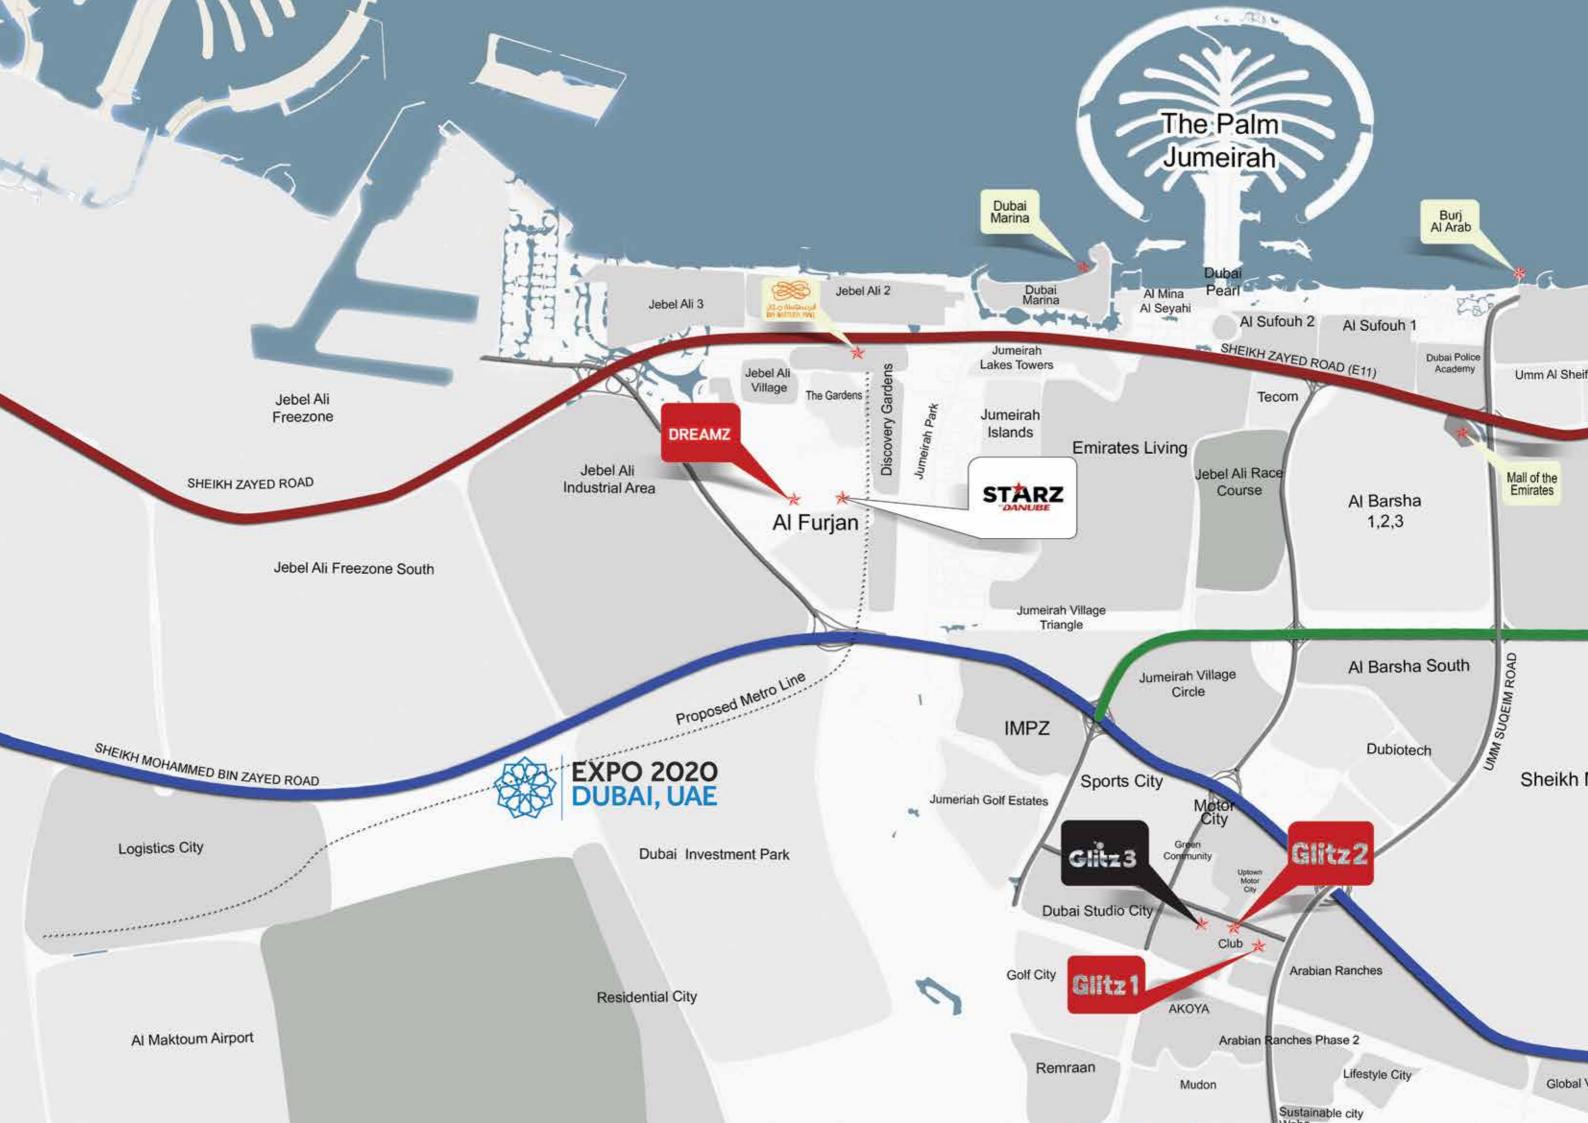

If living at Starz is this comfortable, the location is even more convenient. Starz is located at Al Furjan - Dubai, next to Discovery Gardens; about 2 minutes away from the proposed metro line and just 10 minutes away from the Al Maktoum International Airport.

## Al Furjan

Al Furjan is a local phrase describing a collection of houses or a small village. A contemporary and distinct family oriented community, Al Furjan captures the principles of traditional neighborhood living, combining spacious villas and terraced housing with abundant open spaces and a multitude of amenities. Set in 560 hectares of the Ibn Battuta Mall and adjacent to Discovery Gardens and The Gardens, Al Furjan will feature over 4,000 homes.

Starz by Danube is located minutes away from the Dubai EXPO 2020 site and is part of the many recent real estate developments in the new Dubai region.

- 2 minutes from the proposed metro line
- 10 minutes from the Al Maktoum International Airport
- Next to Discovery Gardens
- Close to Ibn Battuta Mall