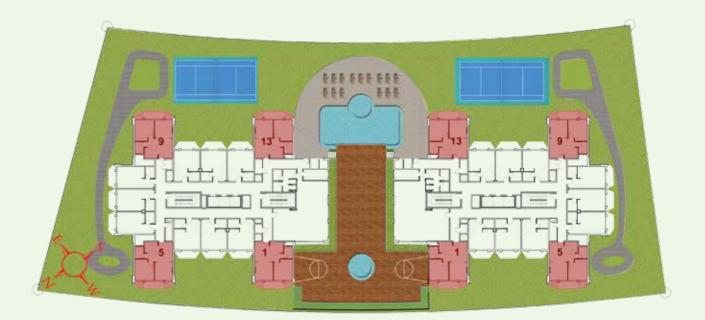

## Amenities

Grand entrance lobby | 2 floors podium parking | Basketball court | Badminton court | Platform tennis court Health club | Swimming pool | Kids pool | Jacuzzi | Steam and Sauna room | Jogging track | Party hall