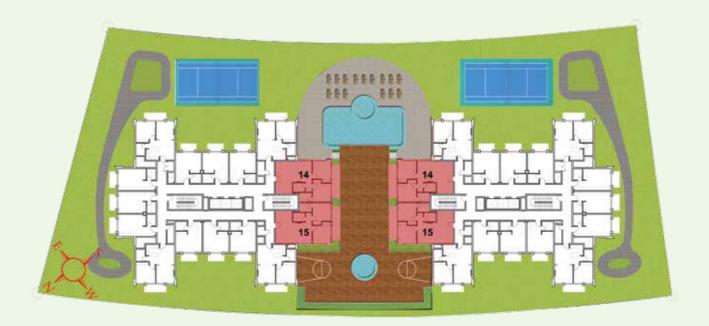

## FLOOR PLANS

## TYPICAL FLOOR PLAN **2 BEDROOM**

TOTAL AREA

### FLAT TYPE TO4 - 2BR (Flat No. 14, 15)

#### 990 SQ FT