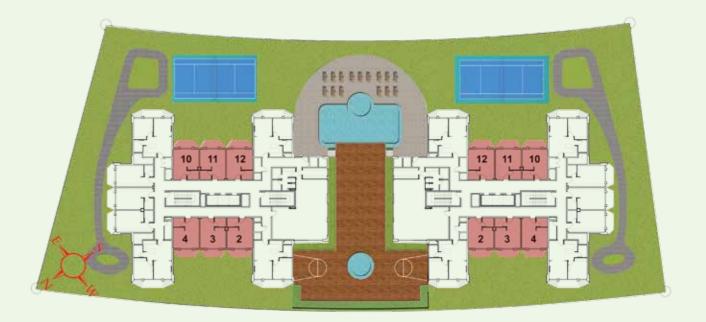

## Amenities

Grand entrance lobby | 2 floors podium parking | Basketball court | Badminton court | Platform tennis court Health club | Swimming pool | Kids pool | Jacuzzi | Steam and Sauna room | Jogging track | Party hall

Take a walk on the jogging track, relax by the swimming pool or play a game of platform tennis

## **Basketball or Tennis**

What will your choice be?

## Health club with Steam, Sauna and Jacuzzi

Live a healthy lifestyle.

# Swimming pool with a stunning water feature and sun deck

Come into the comfort zone.

Kids play area

=1=

0