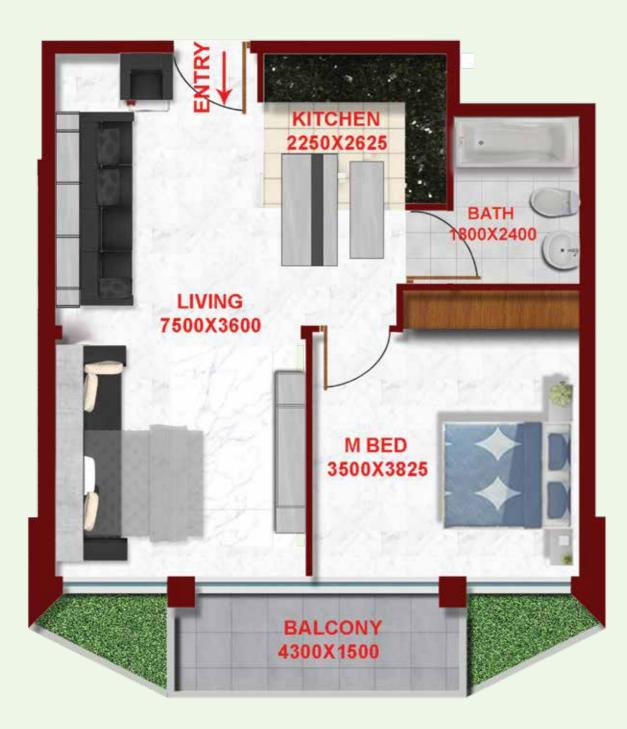

#### FLAT TYPE F01 - 1BR (Flat No. 01, 05, 09, 13) 698 SQ FT

### FLAT TYPE TO1 - 1BR (Flat No. 01, 05, 09, 13)

#### 698 SQ FT