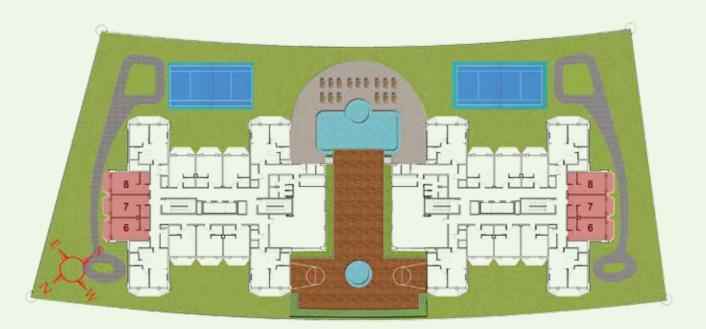

## Amenities

Grand entrance lobby | 2 floors podium parking | Basketball court | Badminton court | Platform tennis court Health club | Swimming pool | Kids pool | Jacuzzi | Steam and Sauna room | Jogging track | Party hall