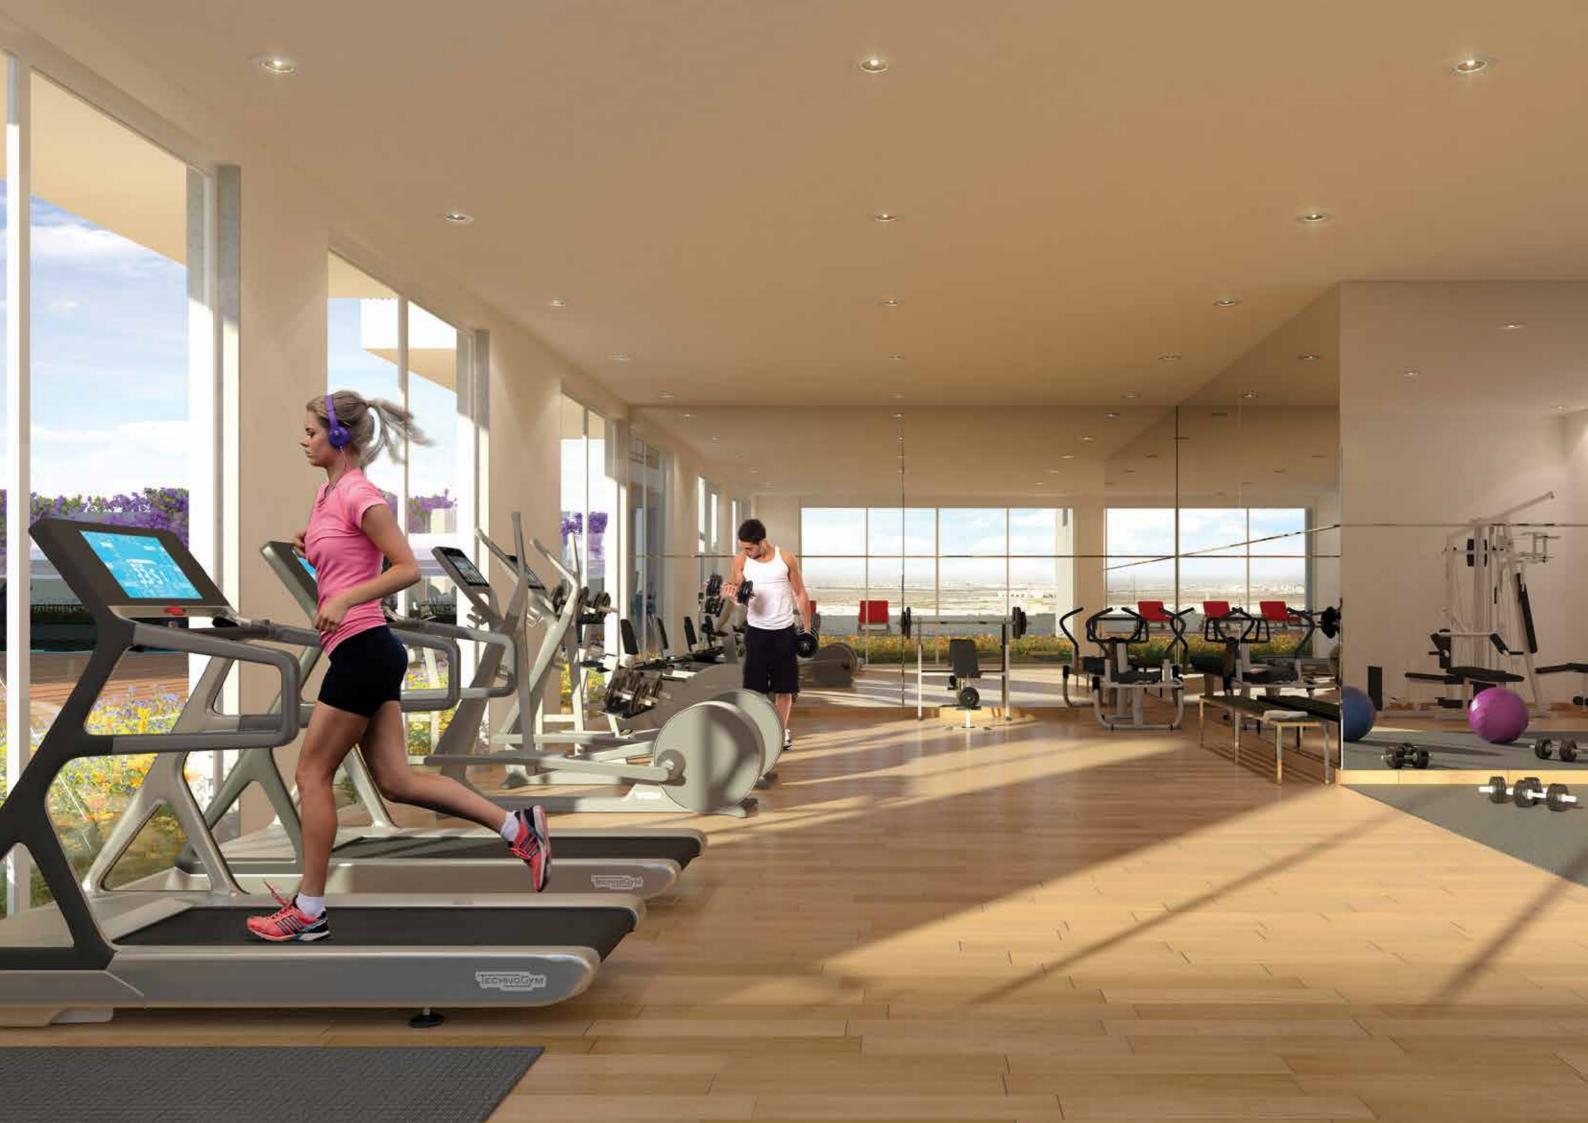

## Amenities

Grand entrance lobby | 2 floors podium parking | Basketball court | Badminton court | Platform tennis court Health club | Swimming pool | Kids pool | Jacuzzi | Steam and Sauna room | Jogging track | Party hall

## Health club with Steam, Sauna and Jacuzzi

Live a healthy lifestyle.