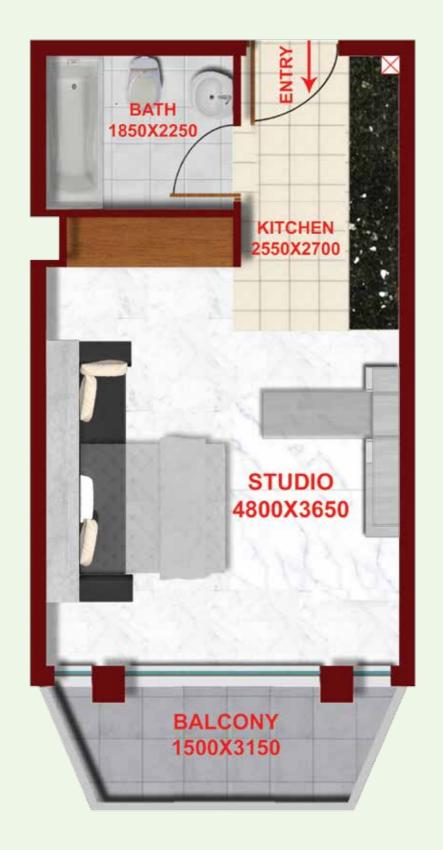

## FIRST FLOOR **STUDIO**

## FIRST FLOOR **STUDIO**

TOTAL AREA

## **TYPICAL FLOOR PLAN STUDIO**

TOTAL AREA