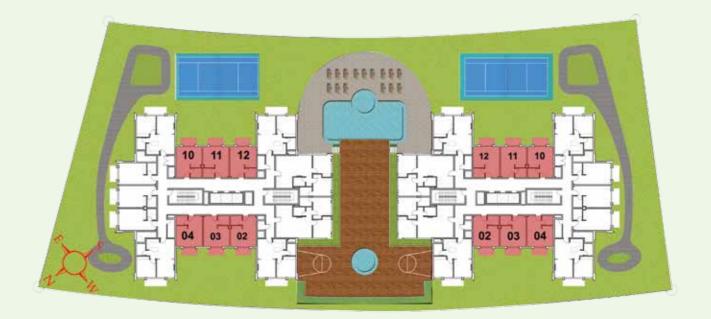

## Amenities

Grand entrance lobby | 2 floors podium parking | Basketball court | Badminton court | Platform tennis court Health club | Swimming pool | Kids pool | Jacuzzi | Steam and Sauna room | Jogging track | Party hall