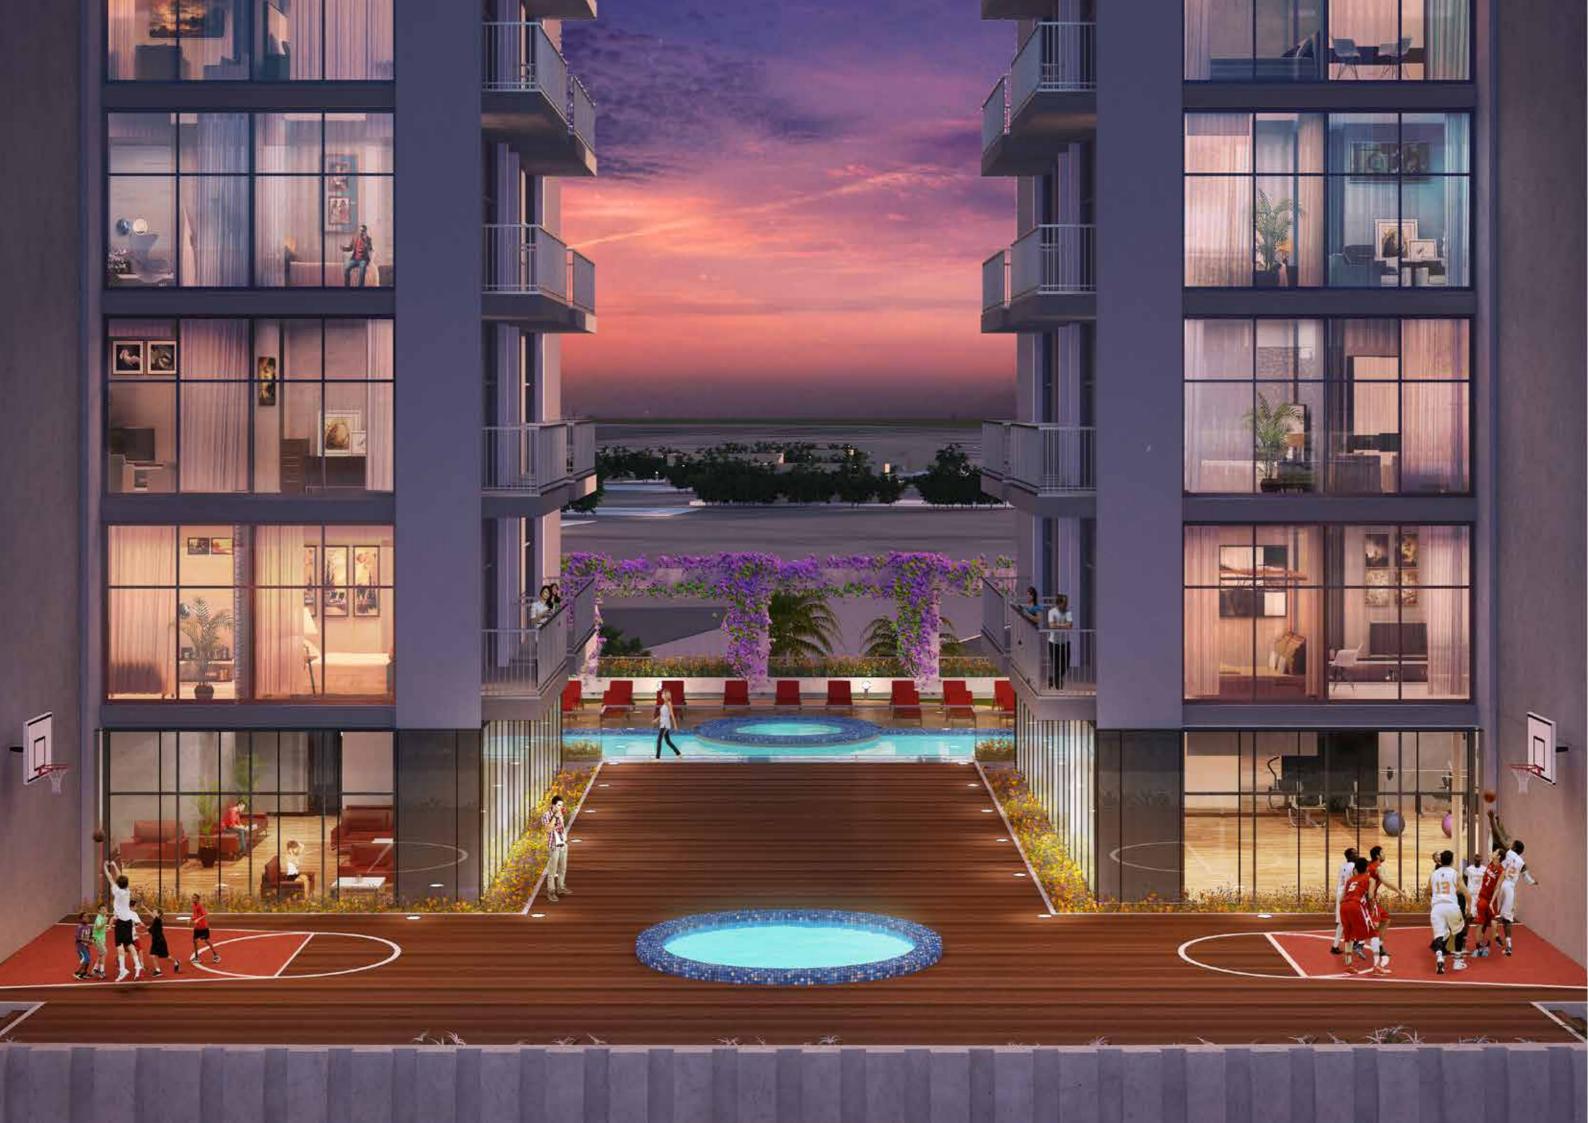

## Amenities

Grand entrance lobby | 2 floors podium parking | Basketball court | Badminton court | Platform tennis court Health club | Swimming pool | Kids pool | Jacuzzi | Steam and Sauna room | Jogging track | Party hall

## **Basketball or Tennis**

What will your choice be?