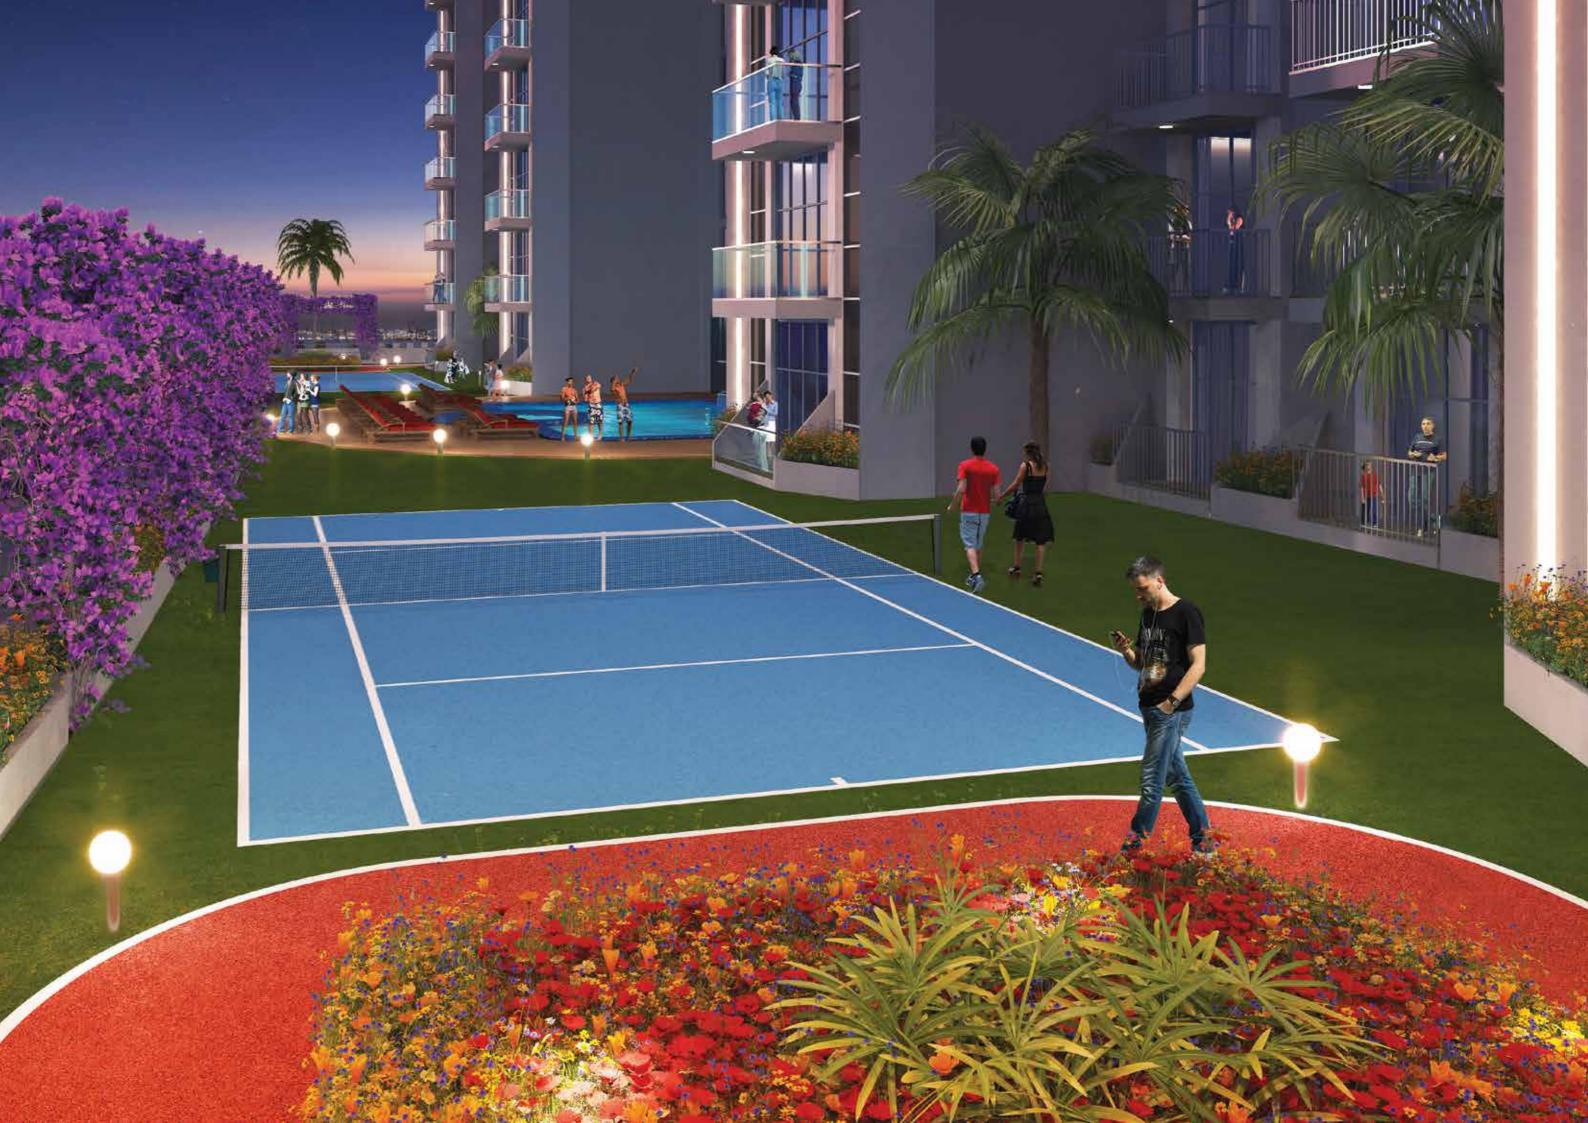

## Amenities

Grand entrance lobby | 2 floors podium parking | Basketball court | Badminton court | Platform tennis court Health club | Swimming pool | Kids pool | Jacuzzi | Steam and Sauna room | Jogging track | Party hall

Take a walk on the jogging track, relax by the swimming pool or play a game of platform tennis

## **Basketball or Tennis**

What will your choice be?