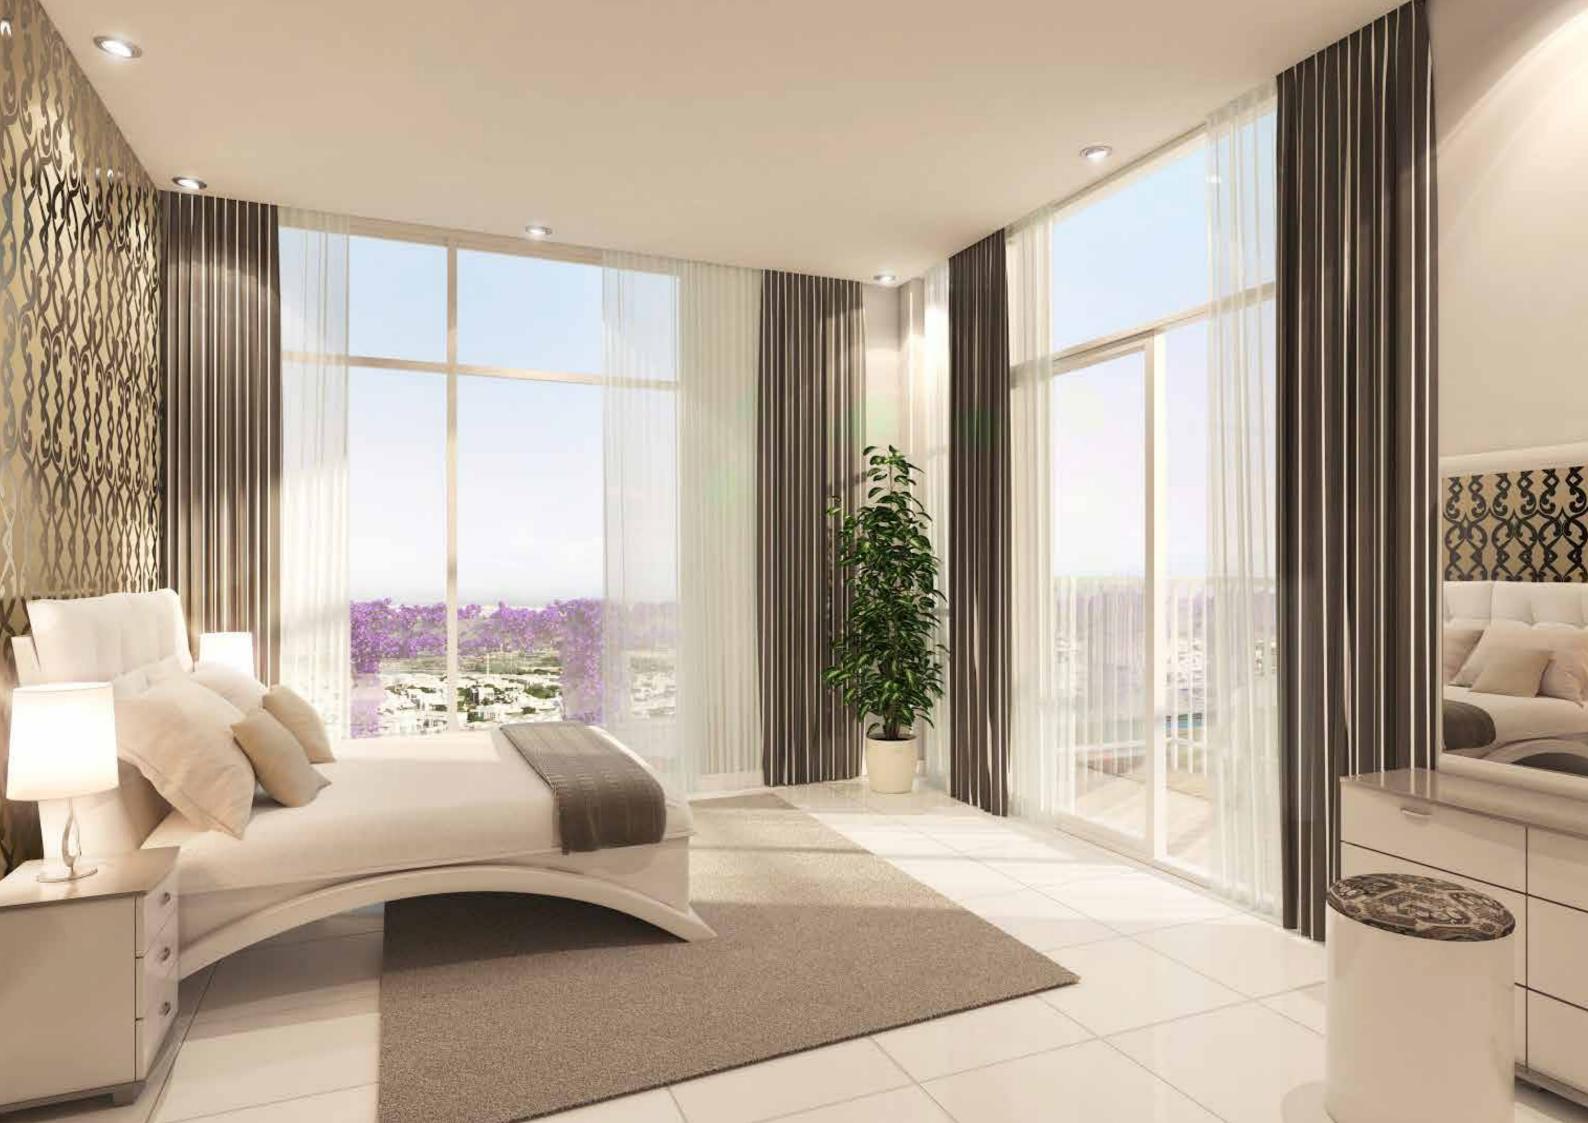

## Space. Innovation. Danube.

For the first time in the Middle East, Starz by Danube brings an innovative concept that enhances space utilization. A home that transforms as per your needs.

Starz offers a selection of 446 units of Studio, 1 and 2 bedroom fully furnished apartments. These apartments are fitted with modular furniture and a European technology convertible sofa, that transforms into a full size bed with just a gentle pull. Now you have a spacious living room by day and a comfortable additional bedroom at night.

Living room by day

European concept, designed and supplied by

## Spacious bedrooms with built-in wardrobes

For you and everything you love.