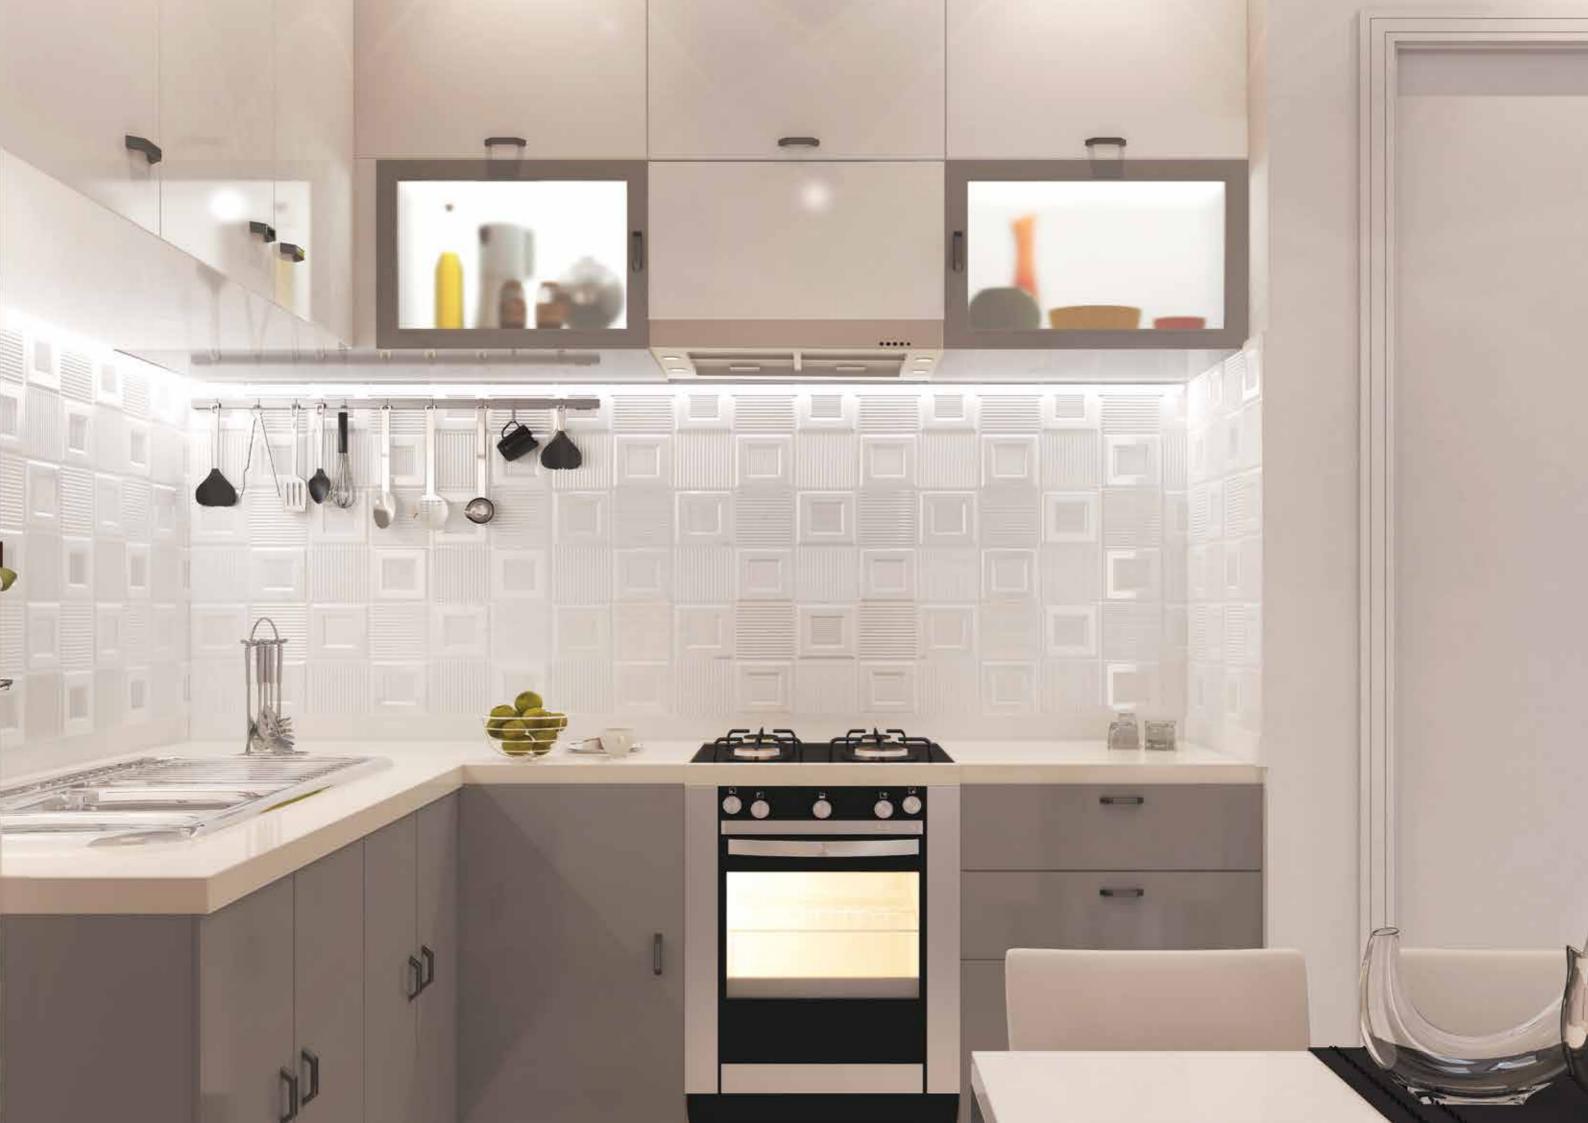

ome that transforms as per your needs.

Starz offers a selection of 446 units of Studio, 1 and 2 bedroom fully furnished apartments. These apartments are fitted with modular furniture and a European technology convertible sofa, that transforms into a full size bed with just a gentle pull. Now you have a spacious living room by day and a comfortable additional bedroom at night.

If living at Starz is this comfortable, the location is even more convenient. Starz is located at Al Furjan - Dubai, next to Discovery Gardens; about 2 minutes away from the proposed metro line and just 10 minutes away from the Al Maktoum International Airport.

Living room by day







European concept, designed and supplied by







## Spacious bedrooms with built-in wardrobes

For you and everything you love.



## Modular kitchen

The best restaurant, right in your home.



# Milano

## Luxury bath fittings by Milano

Italian design or call it a masterpiece.





## Amenities

Grand entrance lobby | 2 floors podium parking | Basketball court | Badminton court | Platform tennis court Health club | Swimming pool | Kids pool | Jacuzzi | Steam and Sauna room | Jogging track | Party hall





Take a walk on the jogging track, relax by the swimming pool or play a game of platform tennis



## **Basketball or Tennis**

What will your choice be?



## Health club with Steam, Sauna and Jacuzzi

Live a healthy lifestyle.



# Swimming pool with a stunning water feature and sun deck

Come into the comfort zone.

Kids play area

=1=

0



# Party hall

in the



## FLOOR PLANS



#### **FLAT TYPE F02 - STU