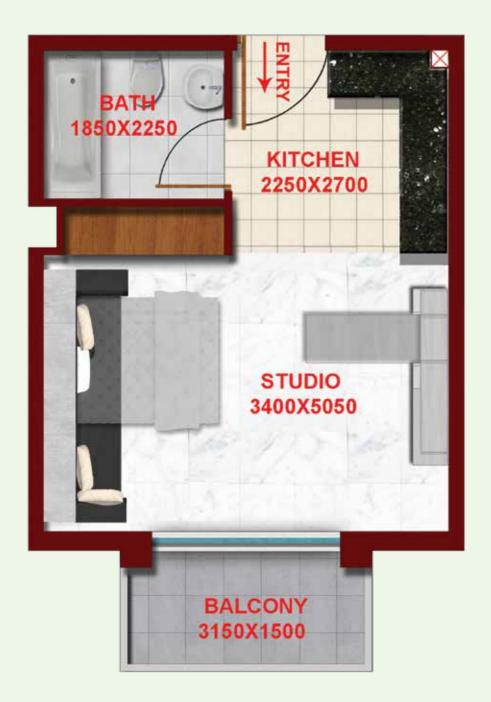

## **TYPICAL FLOOR PLAN STUDIO**

TOTAL AREA

### FLAT TYPE T02 - STUDIO (Flat No. 02, 03, 04, 10, 11, 12)

#### FLAT TYPE T03 - STUDIO (Flat No. 06, 07, 08)