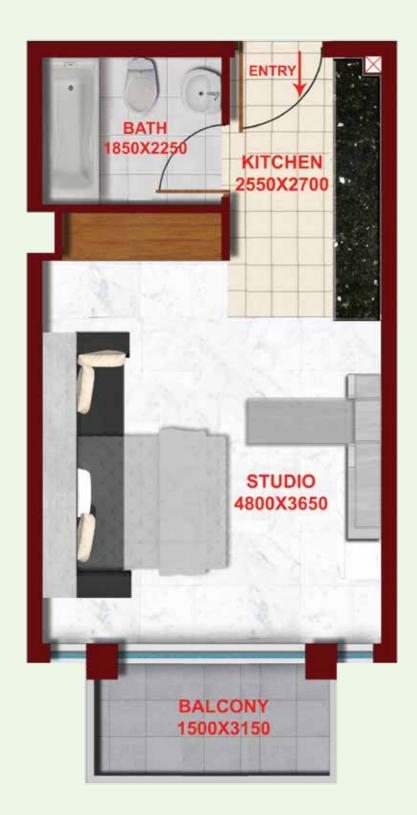

## FIRST FLOOR **STUDIO**

TOTAL AREA

#### **FLAT TYPE F02 - STUDIO** (Flat No. 02, 03, 04, 10, 11,12) 420-429 SQ FT

TOTAL AREA